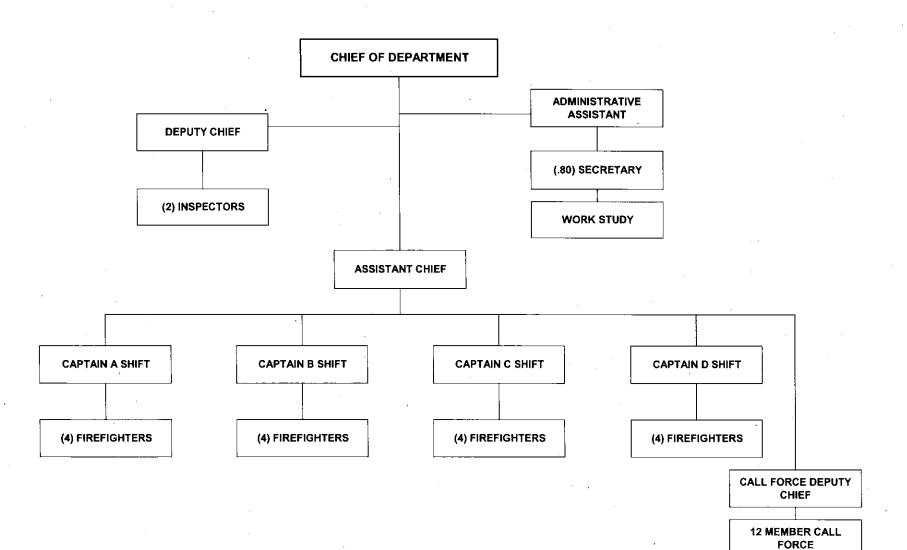

the face of the Fire Prevention Bureau for the public, physically greeting and assisting our customers as well as answering the phone calls, taking inquires, and distributing the questions and information to the appropriate staff resource. This staffing increase will also impact Durham's community risk reduction efforts by providing additional resources (time) to increase follow-up efforts on outstanding inspections, violations, and communications that will improve the safety and satisfaction of our customers and residents.

The importance and demands of this position deserve consideration for a full-time equivalent position.

M:\Administration/Correspondence\Memo To Administrator RE Justification For Office Assistant Transition From PT To FT Dated 10-17-2017.Doc

## **FIRE DEPARTMENT**



| Run: 10/18/17<br>3:45PM                      | 20                                                         | 18 Town Ad                              | ministrator's<br>Town of Dur            | •                                      | Budget                                                      |                                    | 9                                                 | Page: 45<br>gjablonski<br>ReportBudgetMF |  |
|----------------------------------------------|------------------------------------------------------------|-----------------------------------------|-----------------------------------------|----------------------------------------|-------------------------------------------------------------|------------------------------------|---------------------------------