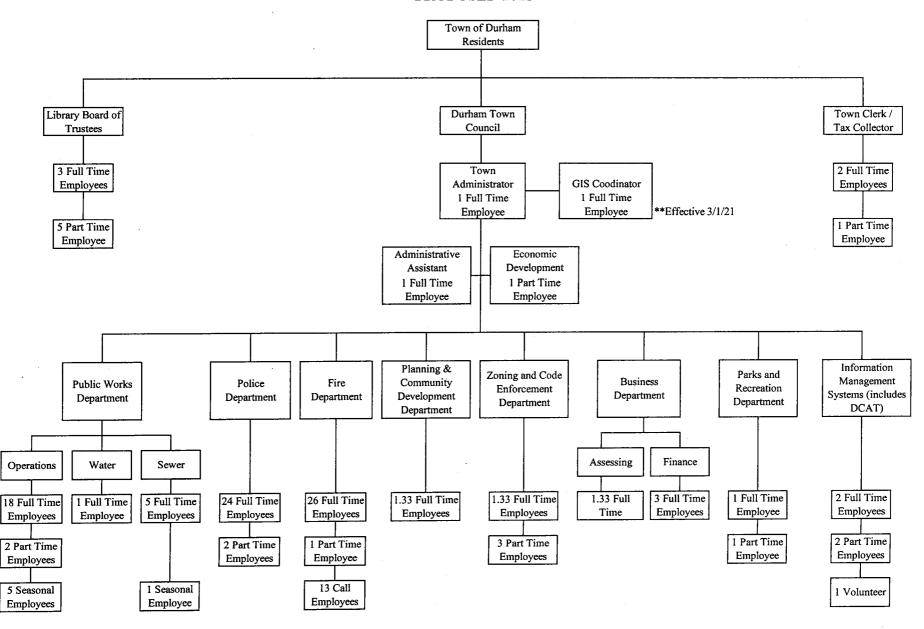

## TOWN OF DURHAM, NEW HAMPSHIRE ORGANIZATIONAL CHART PROPOSED 2021



## TOWN OF DURHAM, NH DEPARTMENT POSITION LISTINGS

|