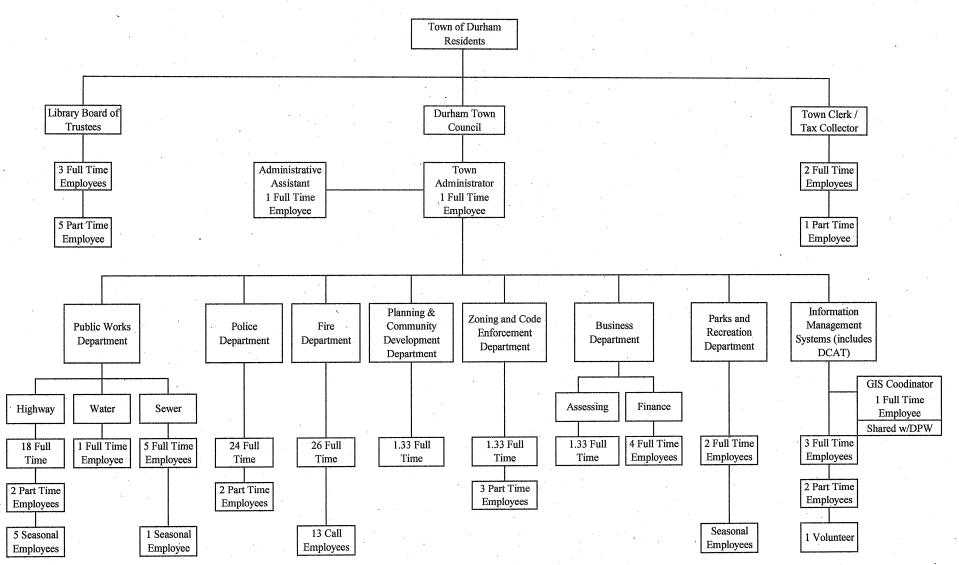

## TOWN OF DURHAM, NEW HAMPSHIRE ORGANIZATIONAL CHART

2024



## TOWN OF DURHAM, NH DEPARTMENT POSITION LISTINGS

|                                                          | 2014         | 2015                        | 2016                       | 2017                                                                                                            | 2018      | 2019                  | 2020                                                       | 2021                    | 2022         | 2023                                   | 2024         | 2025         |
|----------------------------------------------------------|--------------|-----------------------------|----------------------------|-----------------------------------------------------------------------------------------------------------------|-----------|-----------------------|----