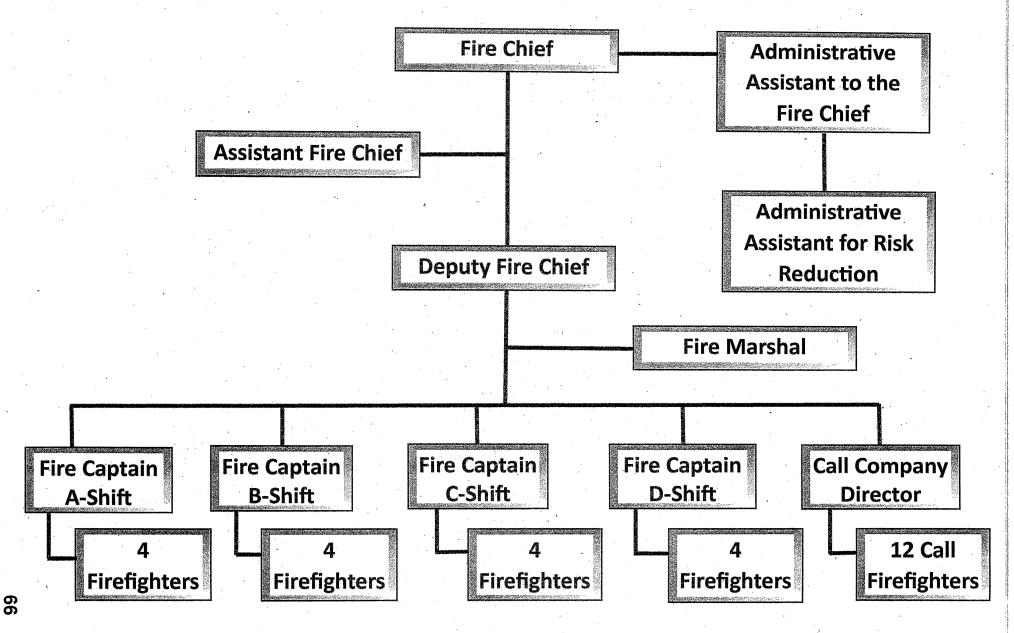

ment, replacement of the department's 2016 Chevrolet Tahoe, replacement of Self-Contained Breathing Apparatus (SCBA), replacement of the 2007 forestry unit, refurbishment of the 2012 Marion Tanker, replacement of a thermal imaging camera, security improvements to the fire station, backup power for the LMR communication system at Stoke Hall, and replacement of the department's hydraulic rescue tools with modern battery powered electric rescue tools.

Thank you for your consideration of the fire department's FY25 budget proposal. I am honored to serve the community with such a dedicated staff at the fire department and look forward to working with you, the Town Council, and the University of New Hampshire as the budget process continues.



# **Durham Fire Department Organizational Chart**



# 2025 TOWN COUNCIL APPROVED

#### Town of Durham

Page: 41

|                                                                      |