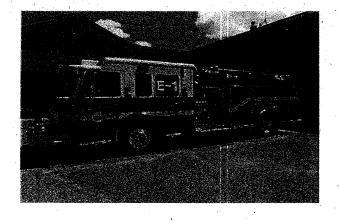

| PROJECT YEAR                            | 2025                                     | VEHICLE COST | \$100,000       |  |  |  |
|-----------------------------------------|------------------------------------------|--------------|-----------------|--|--|--|
| DESCRIPTION                             | Refurbish 2012 Marion Tanker<br>(Tank 4) | DEPARTMENT   | Fire Department |  |  |  |
| DESCRIPTION (TO INCLUDE JUSTIFICATION): |                                          |              |                 |  |  |  |

This project funds a partial refurbishment of the 2012 Marion Tanker (Tank 4) at the approximate midpoint of the estimated 25 year life span. The intent is to extend the service life of the Town's fire apparatus through preventative maintenance and mid-life service to provide the most value for the community.

Vehicle to be refurbished: 2012 Marion Tanker

| ESTIMATED COST | PURCHASE PRICE                     | \$       | 100,000      |                               |
|----------------|------------------------------------|----------|--------------|-------------------------------|
|                | ACCESSORIES*                       | -\$      |              |                               |
|                | LESS TRADE-IN**                    | \$       | * * * .<br>• |                               |
|                | NET PURCHASE PRICE                 | \$       | 100,000      |                               |
|                | *Accessories include lighting, rad | ios, str | iping, misc  | equipment.                    |
| FINANCING      | OPERATING BUDGET                   | \$       | <b></b>      |                               |
|                | UNH - CASH                         | \$       | <b>=</b>     |                               |
|                | BOND - TOWN PORTION                | \$       | 50,000       |                               |
| •              | BOND - UNH PORTION                 | \$       | 50,000       |                               |
|                | FEDERAL/STATE GRANT                | \$       |              |                               |
| •<br>•         | CAPITAL RESERVE ACCOUNT            | \$       | ==           | *Funded 50/50 by Town and UNH |
|                | TOTAL FINANCING COSTS              | \$       | 100,000      |                               |
| IF BONDED:     | NUMBER OF YEARS                    |          | 5            |                               |
|                | TOTAL PRINCIPAL                    | \$       | 100,000      |                               |
|                | TOTAL INTEREST (EST'D)             | \$       | 10,900       |                               |
|                | TOTAL PROJECT COST                 | \$       | 110,900      |                               |