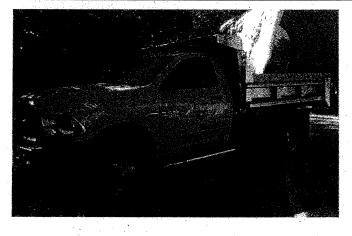

| PROJECT YEAR | 2026                         | VEHICLE COST | \$86,000                     |
|--------------|------------------------------|--------------|------------------------------|
|              |                              |              | Public Works - Buildings and |
| DESCRIPTION  | 1-Ton Dump Truck Replacement | DEPARTMENT   | Grounds                      |

## DESCRIPTION (TO INCLUDE JUSTIFICATION):

The 2016 Dodge Ram 3500 1-ton, Four-Wheel Drive Dump Truck is scheduled for replacement in 2026. This truck is integral to daily operations and is a front-line piece of equipment for the Buildings & Grounds, Highway, and Traffic Control Divisions. The smaller nature of this truck compared to the 3-5 Ton Dump Trucks allows it to transport and dump aggregate and other materials to remote locations.

This key piece of equipment is integral for snow and ice control operations at the Town Hall, Police Station, Lee Well, Beech Hill Tank, Foss Farm Tank, Wagon Hill Farm, Transfer Station, Public Works, Public Library, Bobcat Parking Lot, Metered Parking Lot, Smaller Parking Lot near Aroma Joe's, Permit Lot, Depot Lot, Old Landing, Jackson's Landing, and Churchill Rink. Snow and ice control operations are particularly hard on this piece of equipment with major mechanical problems typically emerging at the 8-10 year mark. This truck will come complete with a stainless steel body, material spreader, and 9' plow. The Department continues to explore alternative fuel options for this upcoming acquisition, including battery electric. However due to the operational demands of these vehicles, sometimes exceeding 30 continuous hours during winter emergency response events, the battery technology to satisfy this demand has proven to be unavailable at this time. This vehicle is on a 10-12 year replacement plan.