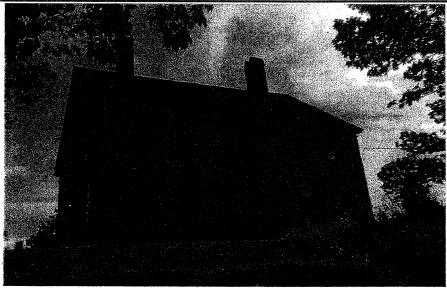

#### WAGON HILL FARMHOUSE RESTORATION

In October 2019 Aaron Sturgis and Jessica McNeil from Preservation Timber Framing Inc., located in Berwick, ME, performed an existing conditions assessment of the Bickford- Chesley House located at Wagon Hill Farm. This assessment followed a field study which is incorporated as an addendum to the 1995 Master Plan.

This 2-story farmhouse was constructed in circa 1806 and has deteriorated over the years due to deferred maintenance and is now in need of major improvements. These improvements include, among other items, replacement of major framing due to rot caused by moisture infiltration, site grading and drainage modifications, masonry, interior and exterior restoration, mechanical, electrical and plumbing (MEP), interior, architectural, roofing, trim and HVAC retrofits and replacement.

Previous planning studies state "Nowhere else on the seacoast is there a combination of land and building so poised for development for the public good." To place this historic building back into productive use for the enjoyment of the public and to historically preserve a building which serves as an "excellent example of Federal-Era architecture in New Hampshire's Seacoast Region," the project team recommends the Town Council approve funding in the amount of \$1,173,417 to supplement existing capital, LCHIP and Mooseplate Funding to implement Option 2 noted above. Upon approval the Town would enter into a contract with Milestone Construction as a Construction Manager at Risk with a Guaranteed Maximum Price.