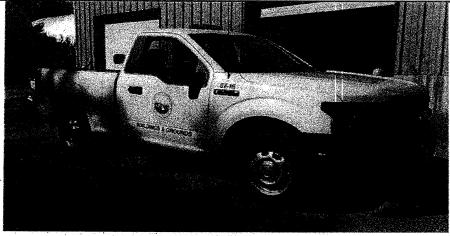

| PROJECT YEAR | 2026                         | VEHICLE COST | \$86,000                     |
|--------------|------------------------------|--------------|------------------------------|
|              |                              |              | Public Works - Buildings and |
| DESCRIPTION  | 1-Ton Dump Truck Replacement | DEPARTMENT   | Grounds                      |

## DESCRIPTION (TO INCLUDE JUSTIFICATION):

The 2016 Dodge Ram 3500 1-ton, Four-Wheel Drive Dump Truck is scheduled for replacement in 2026. This truck is integral to daily operations and is a front-line piece of equipment for the Buildings & Grounds, Highway, and Traffic Control Divisions. The smaller nature of this truck compared to the 3-5 Ton Dump Trucks allows it to transport and dump aggregate and other materials to remote locations.

This key piece of equipment is integral for snow and ice control operations at the Town Hall, Police Station, Lee Well, Beech Hill Tank, Foss Farm Tank, Wagon Hill Farm, Transfer Station, Public Works, Public Library, Bobcat Parking Lot, Metered Parking Lot, Smaller Parking Lot near Aroma Joe's, Permit Lot, Depot Lot, Old Landing, Jackson's Landing, and Churchill Rink. Snow and ice control operations are particularly hard on this piece of equipment with major mechanical problems typically emerging at the 8-10 year mark. This truck will come complete with a stainless steel body, material spreader, and 9' plow. The Department continues to explore alternative fuel options for this upcoming acquisition, including battery electric. However due to the operational demands of these vehicles, sometimes exceeding 30 continuous hours during winter emergency response events, the battery technology to satisfy this demand has proven to be unavailable at this time. This vehicle is on a 10-12 year replacement plan.