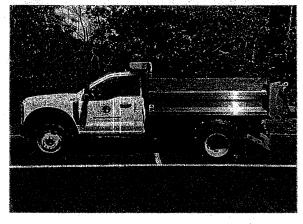

| PROJECT YEAR | 2026                         | VEHICLE COST | \$86,000                     |
|--------------|------------------------------|--------------|------------------------------|
|              |                              |              | Public Works - Buildings and |
| DESCRIPTION  | 1-Ton Dump Truck Replacement | DEPARTMENT   | Grounds                      |

## DESCRIPTION (TO INCLUDE JUSTIFICATION):

The 2016 Dodge Ram 3500 1-ton, Four-Wheel Drive Dump Truck is scheduled for replacement in 2026. This truck is integral to daily operations and is a front-line piece of equipment for the Buildings & Grounds, Highway, and Traffic Control Divisions. The smaller nature of this truck compared to the 3-5 Ton Dump Trucks allows it to transport and dump aggregate and other materials to remote locations.

This key piece of equipment is integral for snow and ice control operations at the Town Hall, Police Station, Lee Well, Beech Hill Tank, Foss Farm Tank, Wagon Hill Farm, Transfer Station, Public Works, Public Library, Bobcat Parking Lot, Metered Parking Lot, Smaller Parking Lot near Aroma Joe's, Permit Lot, Depot Lot, Old Landing, Jackson's Landing, and Churchill Rink. Snow and ice control operations are particularly hard on this piece of equipment with major mechanical problems typically emerging at the 8-10 year mark. This truck will come complete with a stainless steel body, material spreader, and 9' plow. The Department continues to explore alternative fuel options for this upcoming acquisition, including battery electric. However due to the operational demands of these vehicles, sometimes exceeding 30 continuous hours during winter emergency response events, the battery technology to satisfy this demand has proven to be unavailable at this time. This vehicle is on a 10-12 year replacement plan.