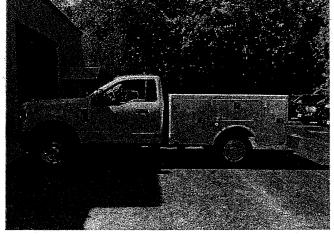

| PROJECT YEAR | 2026                         | VEHICLE COST | \$86,000                     |
|--------------|------------------------------|--------------|------------------------------|
|              |                              |              | Public Works - Buildings and |
| DESCRIPTION  | 1-Ton Dump Truck Replacement | DEPARTMENT   | Grounds                      |

## DESCRIPTION (TO INCLUDE JUSTIFICATION):

The 2016 Dodge Ram 3500 1-ton, Four-Wheel Drive Dump Truck is scheduled for replacement in 2026. This truck is integral to daily operations and is a front-line piece of equipment for the Buildings & Grounds, Highway, and Traffic Control Divisions. The smaller nature of this truck compared to the 3-5 Ton Dump Trucks allows it to transport and dump aggregate and other materials to remote locations.

This key piece of equipment is integral for snow and ice control operations at the Town Hall, Police Station, Lee Well, Beech Hill Tank, Foss Farm Tank, Wagon Hill Farm, Transfer Station, Public Works, Public Library, Bobcat Parking Lot, Metered Parking Lot, Smaller Parking Lot near Aroma Joe's, Permit Lot, Depot Lot, Old Landing, Jackson's Landing, and Churchill Rink. Snow and ice control operations are particularly hard on this piece of equipment with major mechanical problems typically emerging at the 8-10 year mark. This truck will come complete with a stainless steel body, material spreader, and 9' plow. The Department continues to explore alternative fuel options for this upcoming acquisition, including battery electric. However due to the operational demands of these vehicles, sometimes exceeding 30 continuous hours during winter emergency response events, the battery technology to satisfy this demand has proven to be unavailable at this time. This vehicle is on a 10-12 year replacement plan.