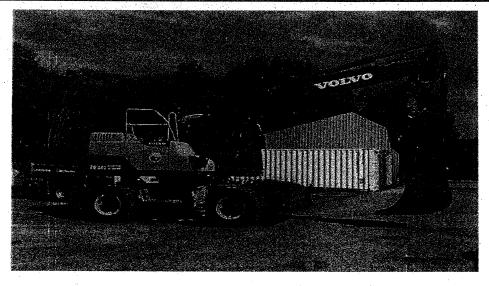

| PROJECT YEAR | 2027                        | EQUIPMENT COST | \$97,500                  |
|--------------|-----------------------------|----------------|---------------------------|
|              | Replacement of Rubber Tired |                | Public Works Operations/. |
| DESCRIPTION  | Excavator                   | DEPARTMENT     | Water                     |

## **DESCRIPTION (TO INCLUDE JUSTIFICATION):**

The 2013 Volvo EW160D Rubber-Tired Excavator is scheduled for replacement in 2030. This is one of the most critical pieces of front-line equipment for Public Works projects and emergencies, delivering a multitude of indispensable benefits across various critical tasks and Divisions. The excavator's versatility allows it to be utilized across nearly all of our Public Works projects. It is irreplaceable when faced with water main breaks, performing roadside mowing, completing large and small drainage projects, excavating culverts, and roadside ditching. The machine's rubber tires add a valuable dimension to its capabilities, enabling it to be driven from site to site. This mobility feature eliminates the need for additional transportation equipment, streamlining logistics and reducing operational costs.