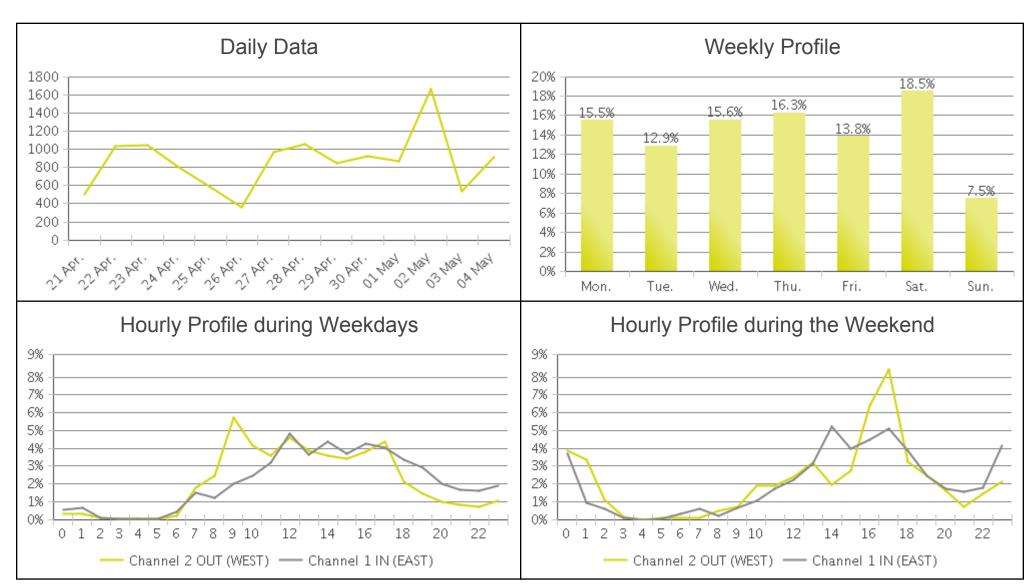

## **Key Figures**

• Total Traffic for the Period Analyzed: 12,114

• Daily Average: 865

• Busiest Day of the Week : Saturday

• Busiest Days of the Period Analysed:

1. Saturday 02 May 2015 (1,657)

2. Tuesday 28 April 2015 (1,052)

3. Thursday 23 April 2015 (1,050)

• Distribution by Direction:

Channel 2 OUT (WEST)...: 50%

■Channel 1 IN (EAST): 50%