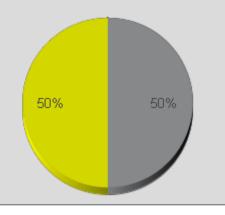

3. Thursday 23 April 2015 (1,050)

• Distribution by Direction:

Channel 2 OUT (WEST)...: 50%

■Channel 1 IN (EAST): 50%