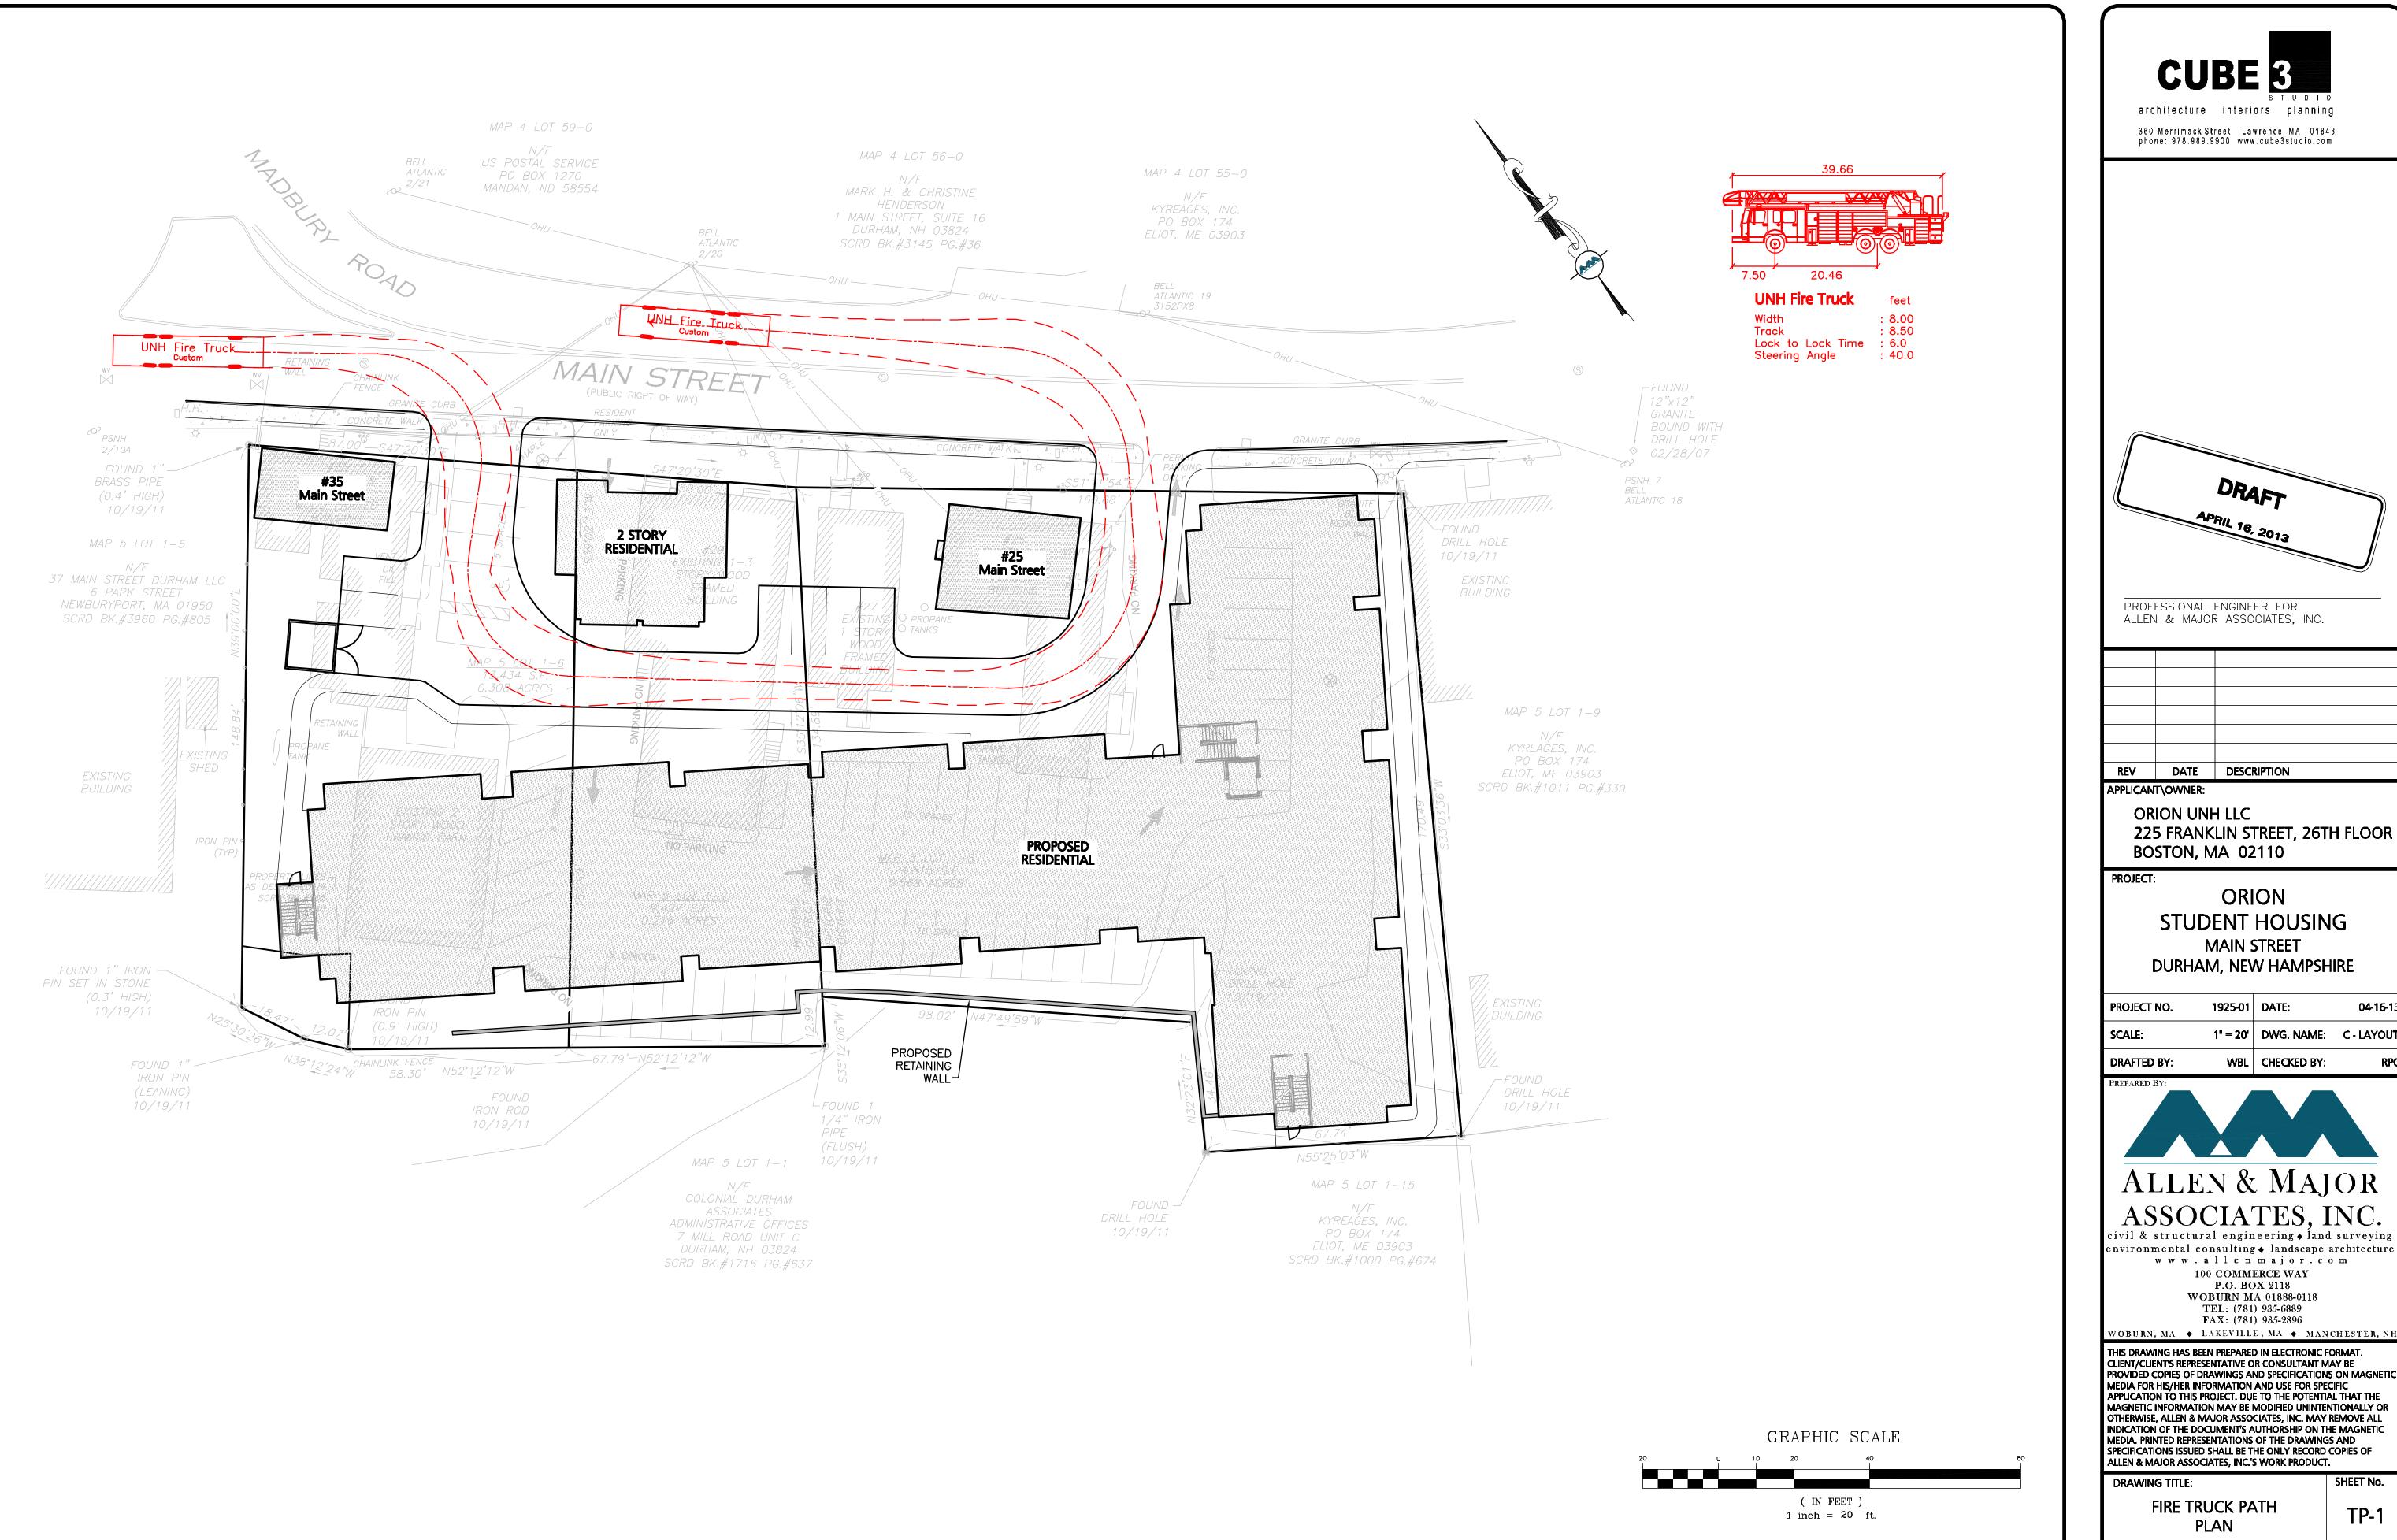

SHEET No.

FIRE TRUCK PATH

Copyright ©2013 Allen & Major Associates, Inc. All Rights Reserved

R: \PROJECTS\1925-01\CIVIL\DRAWINGS\CURRENT\C-1925-01\_LAYOUT AND MATERIALS.DWG

N)

ORION UNH LLC - PROPOSED BUILDING ELEVATIONS - 25 MAIN STREET