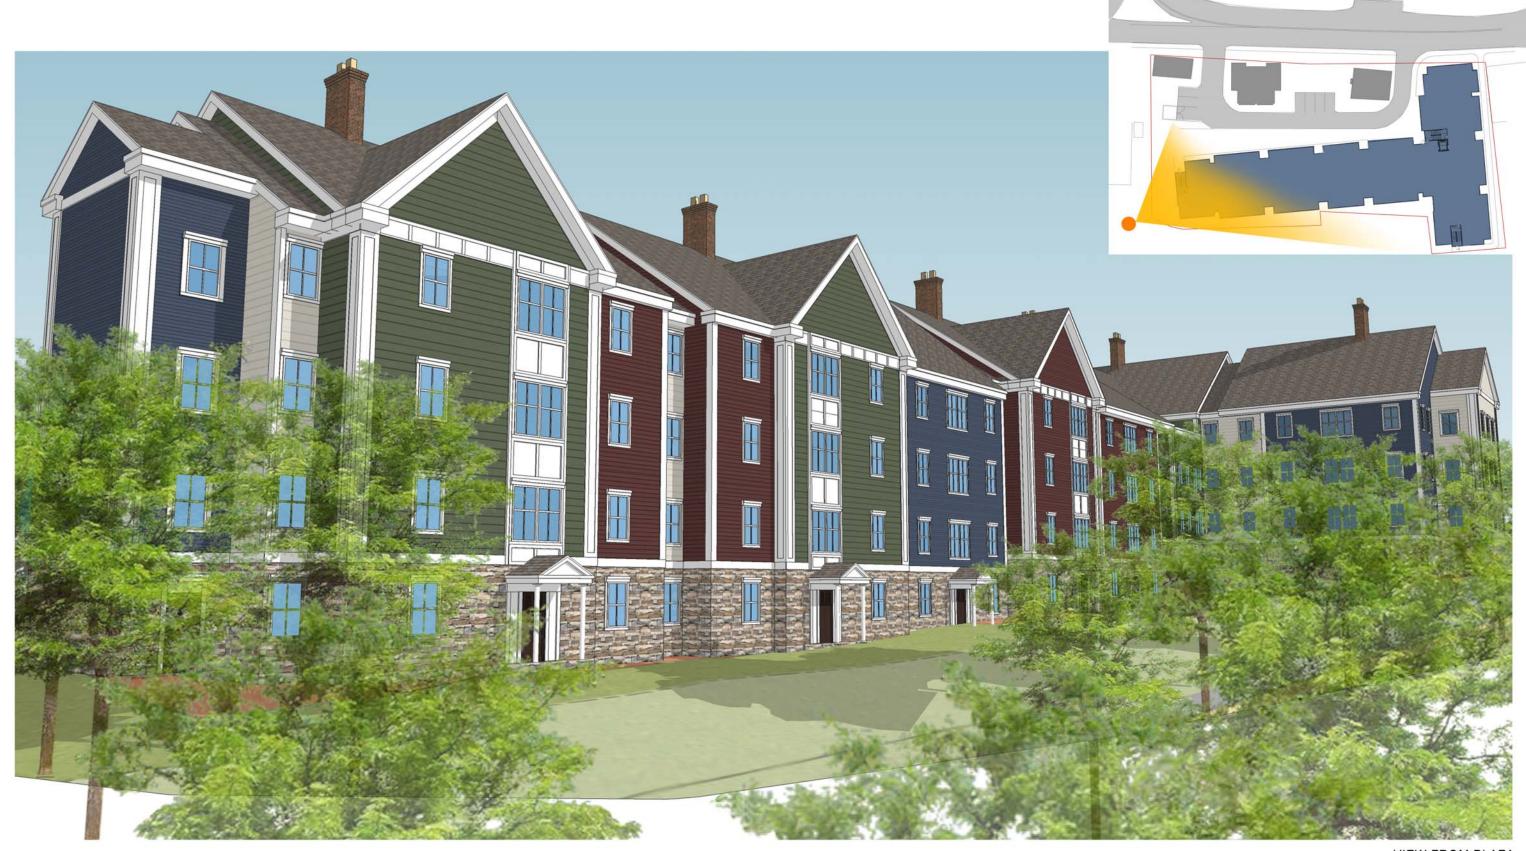

VIEW LOOKING DOWN MAIN STREET

PEDESTRIAN VIEW AT MAIN STREET

VIEW OF SITE STRAIGHT ON

VIEW LOOKING UP MAIN STREET

VIEW FROM THE TOP FLOOR OF THE GRANGE

VIEW FROM PLAZA