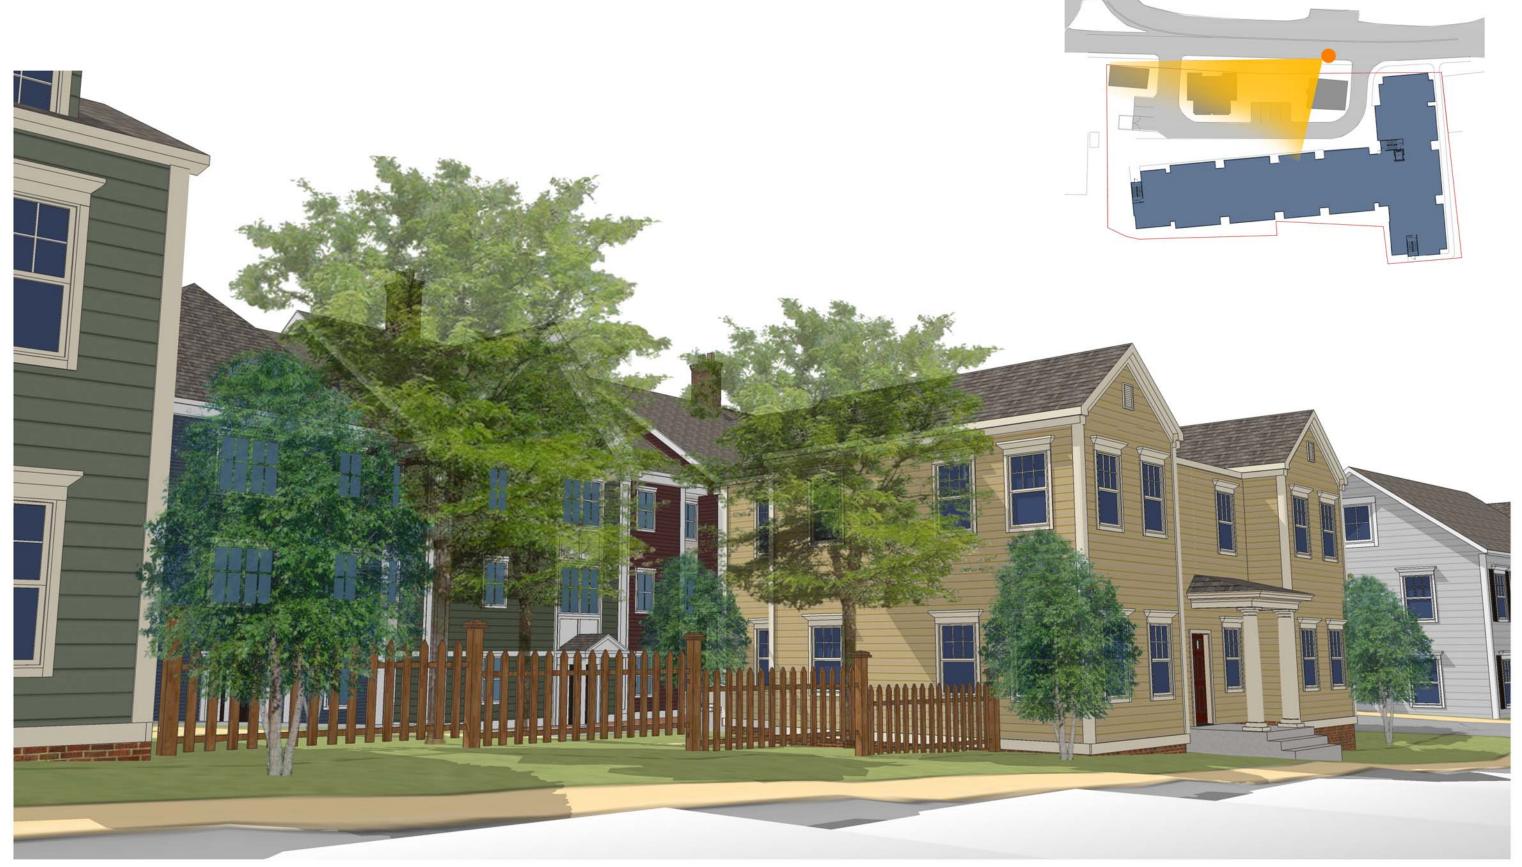

VIEW LOOKING DOWN MAIN STREET

PEDESTRIAN VIEW AT MAIN STREET

VIEW OF SITE STRAIGHT ON

VIEW LOOKING UP MAIN STREET

VIEW FROM THE TOP FLOOR OF THE GRANGE

VIEW FROM PLAZA