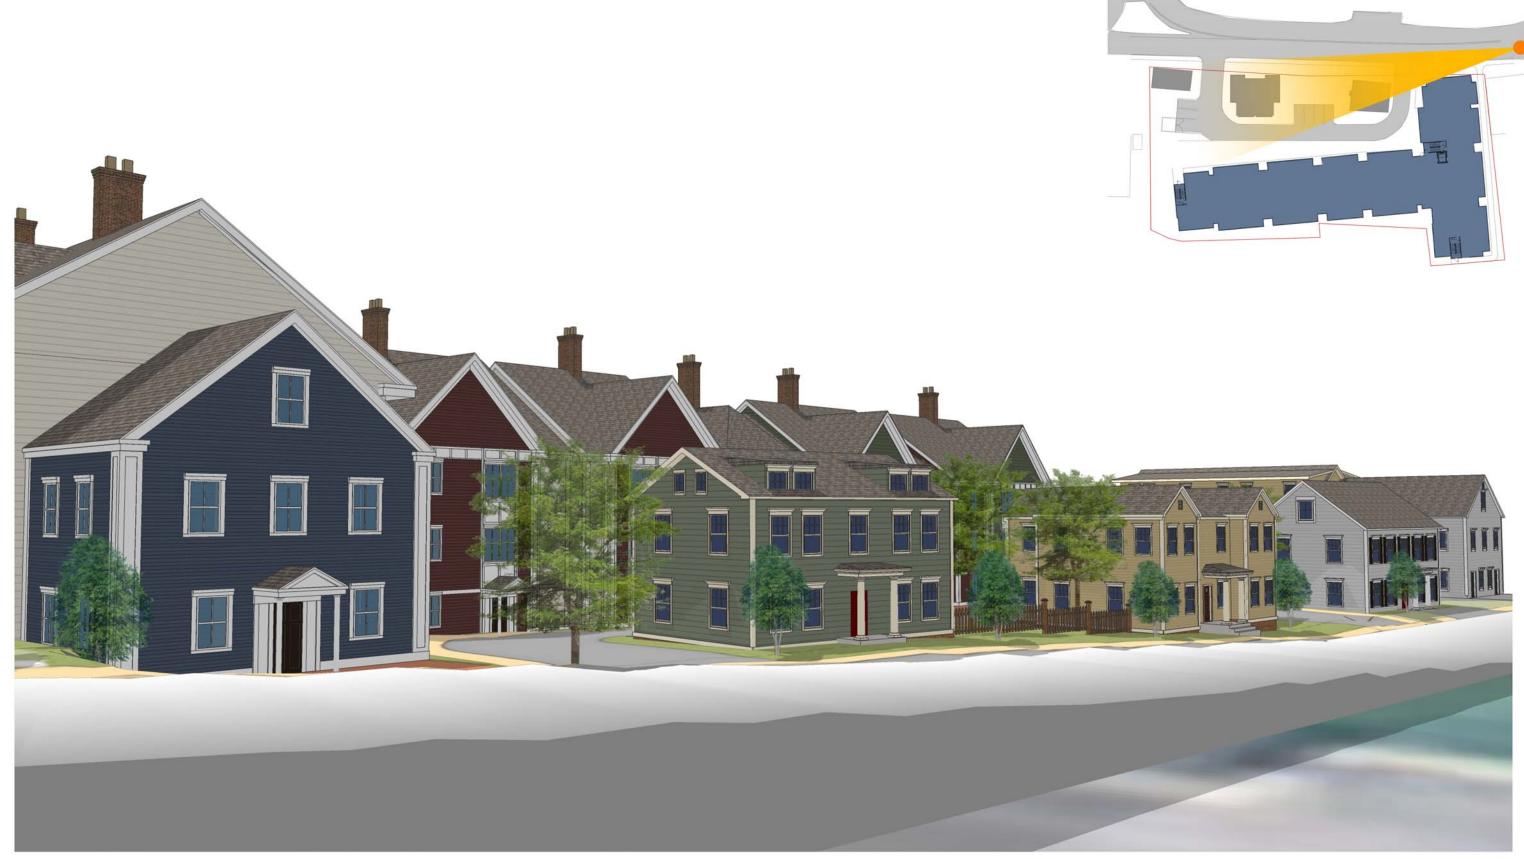

VIEW LOOKING DOWN MAIN STREET

PEDESTRIAN VIEW AT MAIN STREET

VIEW OF SITE STRAIGHT ON

VIEW LOOKING UP MAIN STREET

VIEW FROM THE TOP FLOOR OF THE GRANGE

VIEW FROM PLAZA