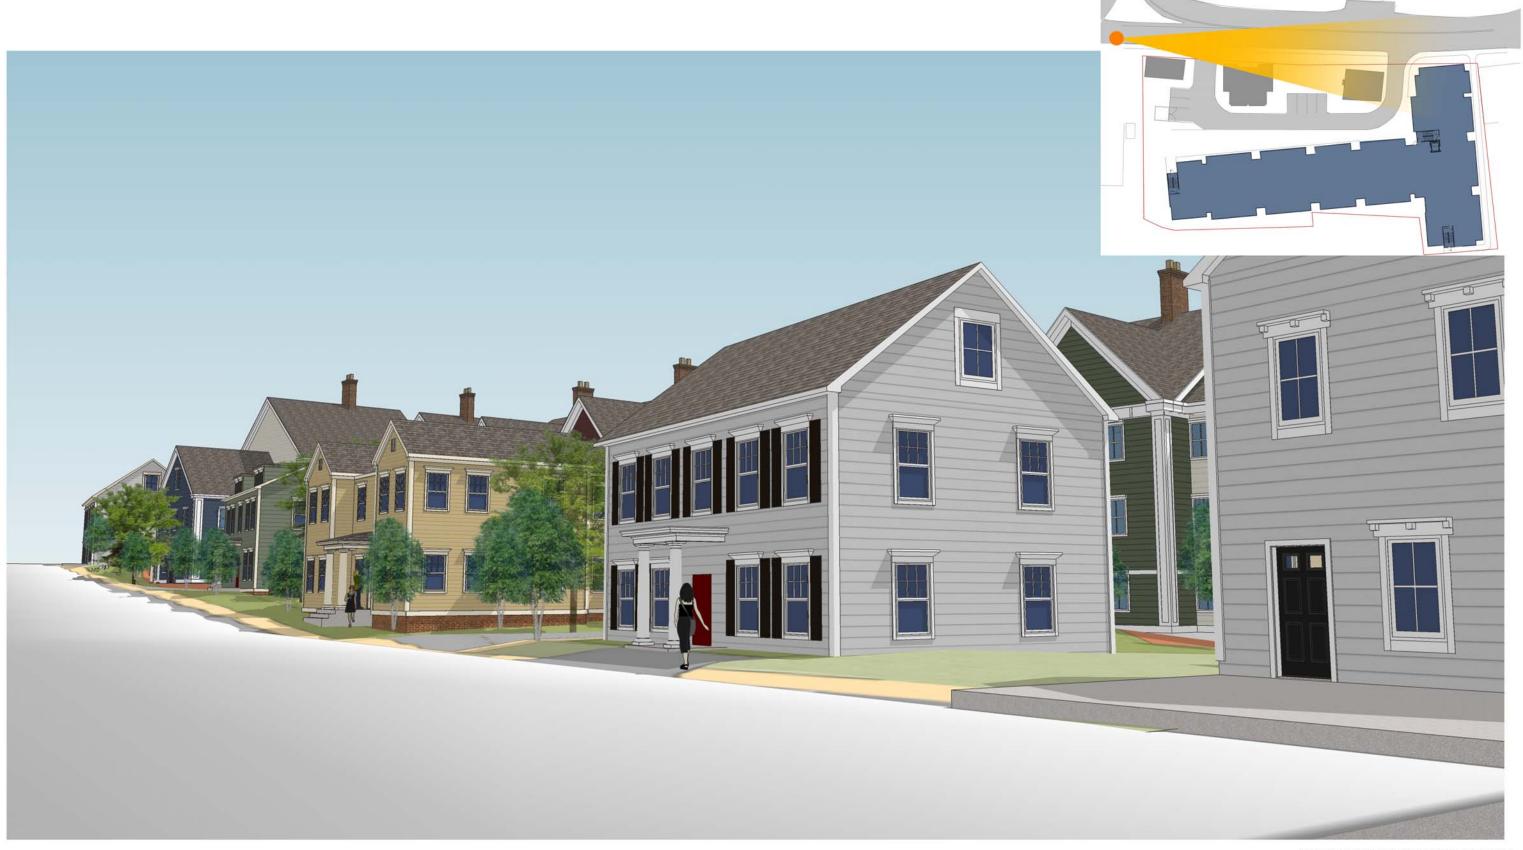

VIEW LOOKING DOWN MAIN STREET

PEDESTRIAN VIEW AT MAIN STREET

VIEW OF SITE STRAIGHT ON

VIEW LOOKING UP MAIN STREET

VIEW FROM THE TOP FLOOR OF THE GRANGE

VIEW FROM PLAZA