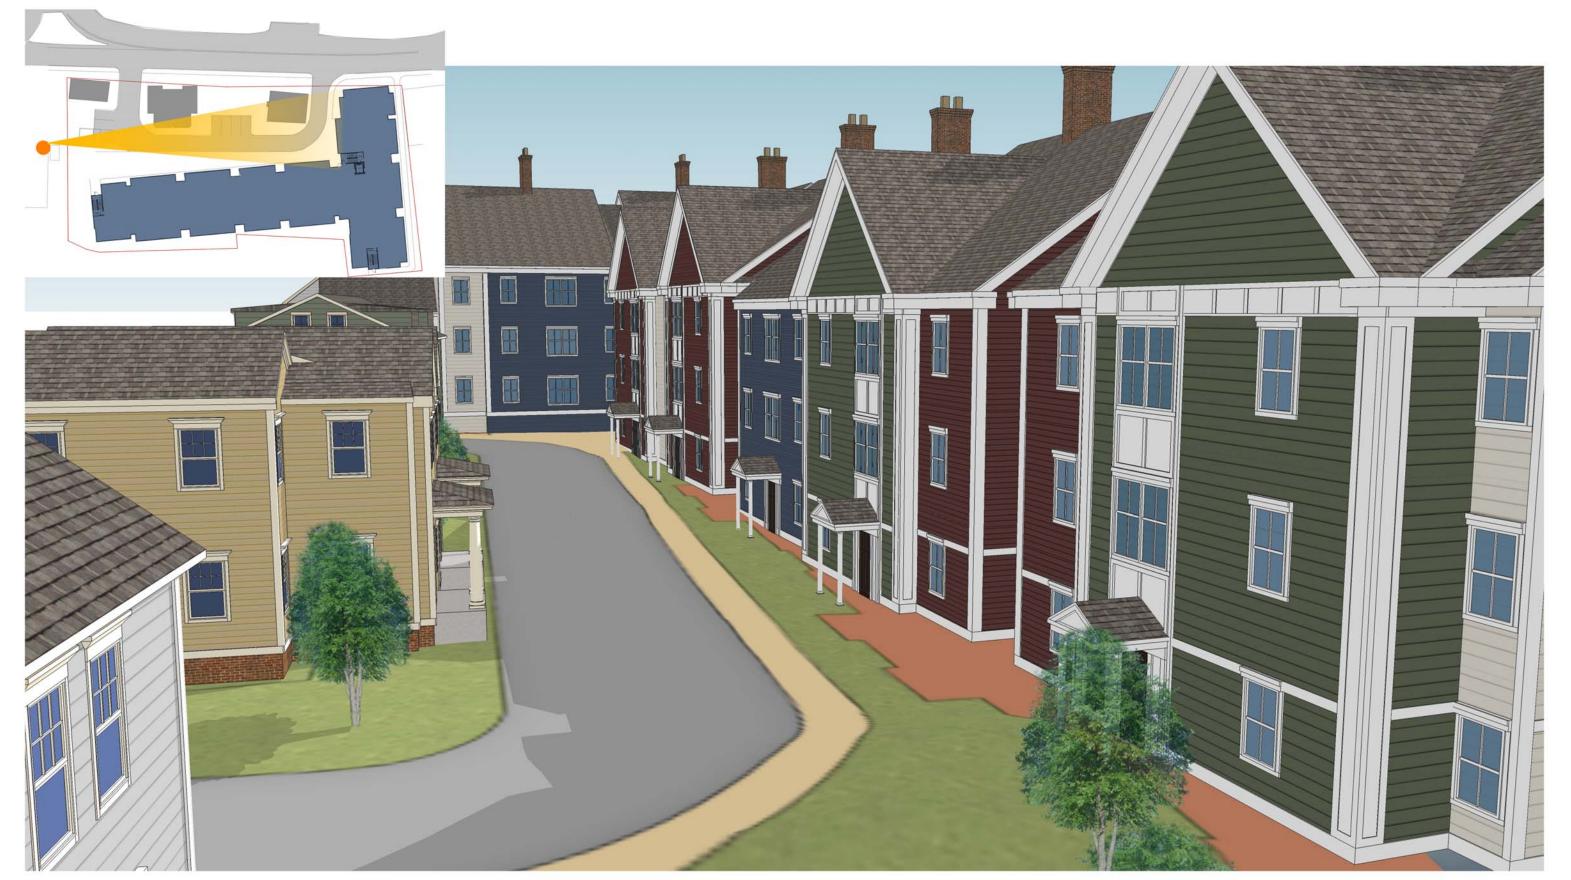

VIEW LOOKING DOWN MAIN STREET

PEDESTRIAN VIEW AT MAIN STREET

VIEW OF SITE STRAIGHT ON

VIEW LOOKING UP MAIN STREET

VIEW FROM THE TOP FLOOR OF THE GRANGE

VIEW FROM PLAZA