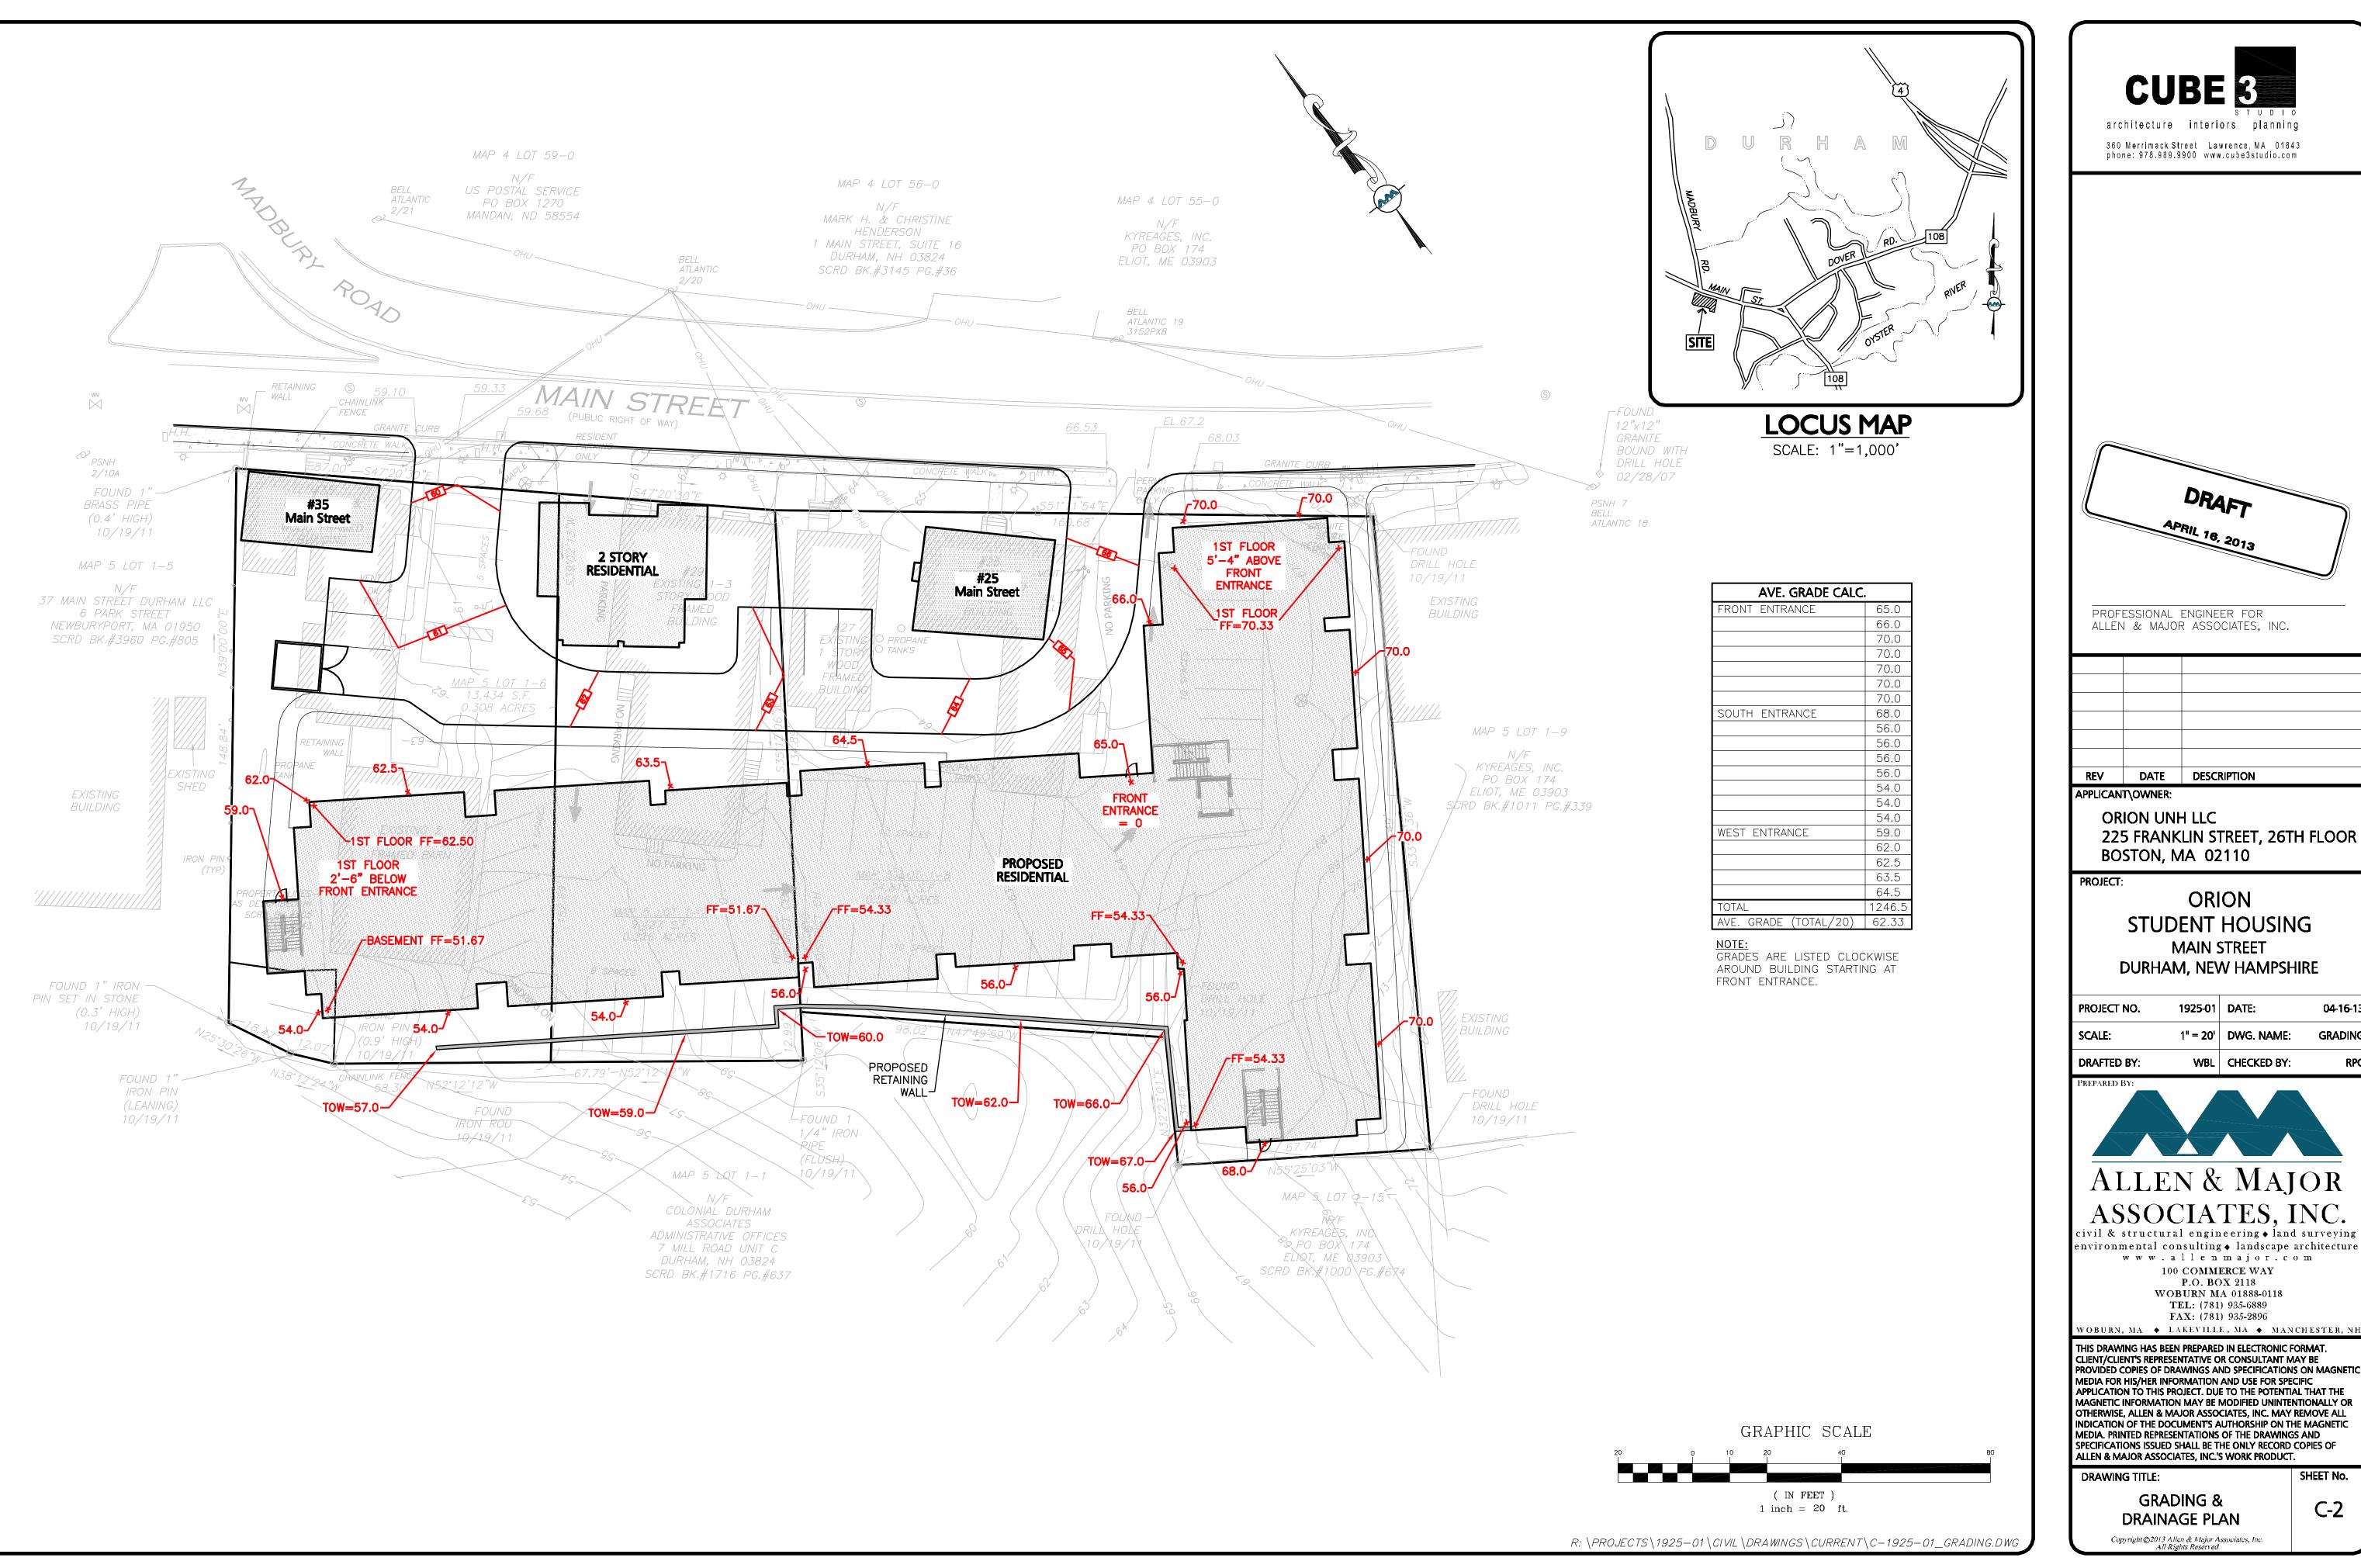

SHEET No.

C-2

DRAINAGE PLAN

ASSOCIATES, INC. civil & structural engineering • land surveying

> www.allenmajor.com 100 COMMERCE WAY P.O. BOX 2118 WOBURN MA 01888-0118

TEL: (781) 935-6889 FAX: (781) 935-2896 WOBURN, MA ♦ LAKEVILLE, MA ♦ MANCHESTER, NH