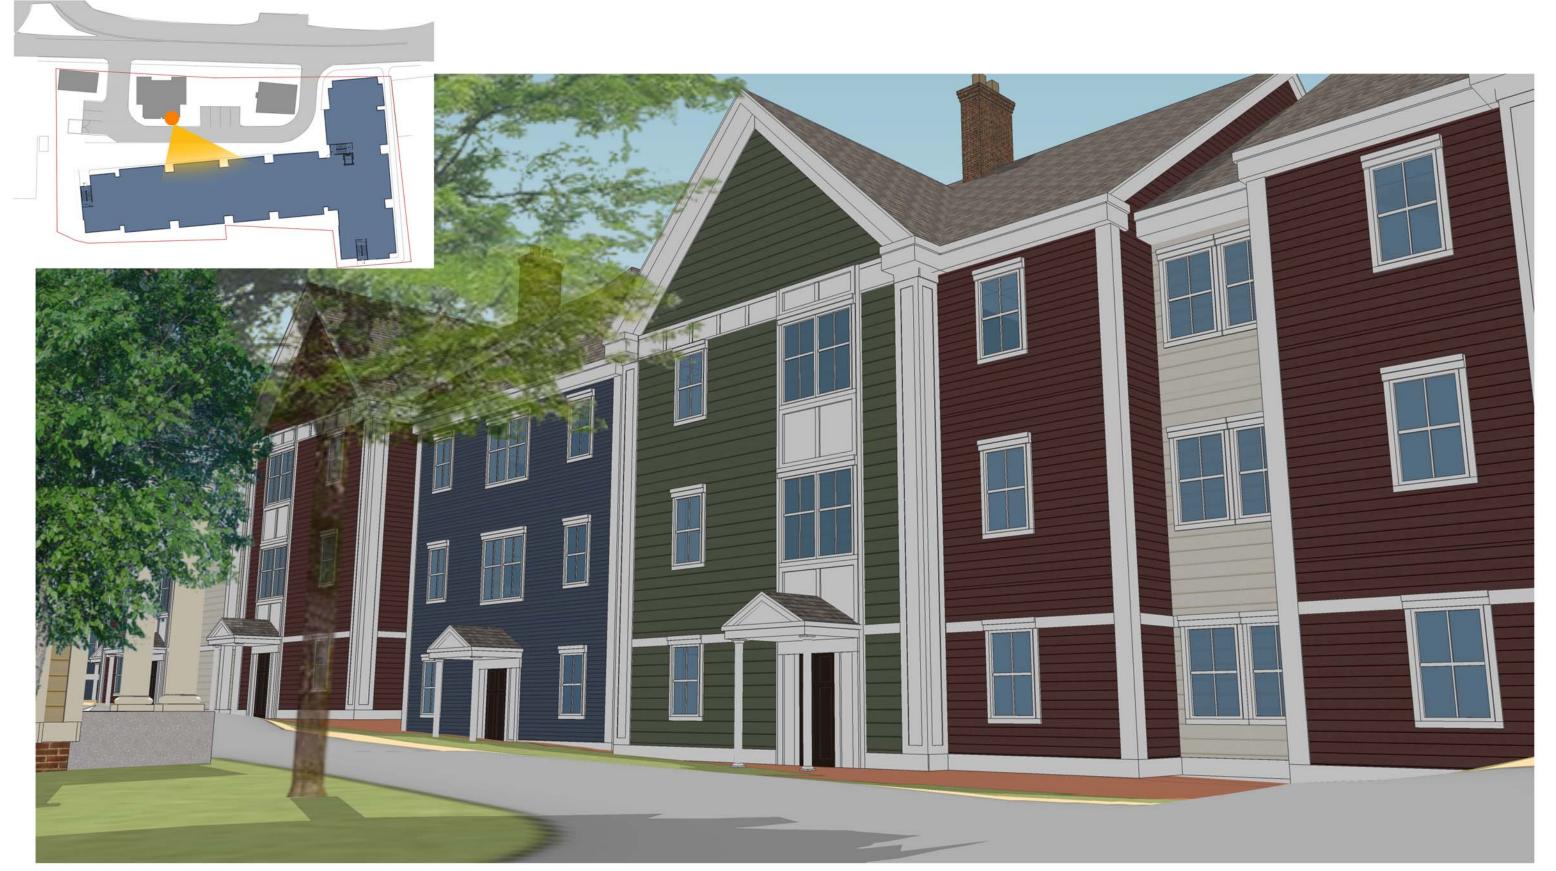

VIEW LOOKING DOWN MAIN STREET

PEDESTRIAN VIEW AT MAIN STREET

VIEW OF SITE STRAIGHT ON

VIEW LOOKING UP MAIN STREET

VIEW FROM THE TOP FLOOR OF THE GRANGE

VIEW FROM PLAZA