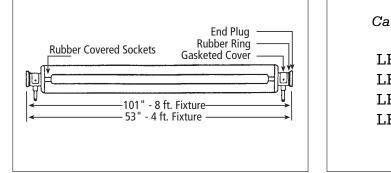

### <u>Dimensional Data</u>

# Catalog #LengthLEDSL14T5HO4'LEDSL24T5HO4'LEDSL28T5HO8'LEDSL48T5HO8'