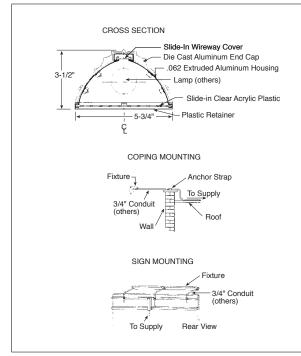

### <u>Dimensional Data</u>

### Specifications

<u>Mounting:</u> Fixtures may be mounted singularly, in tandem or in continuous rows supported by 3/4" conduit to marry with 2 way splice box (tapered for 3/4"), for use between fixtures and tandem or in continuous row applications.

<u>Construction</u>: Extruded aluminum body, cast aluminum end plates and white powdercoat finish on inside and outside.

<u>Diffuser:</u> Clear extruded acrylic lens to insure the weatherproof integrity of the fixture.