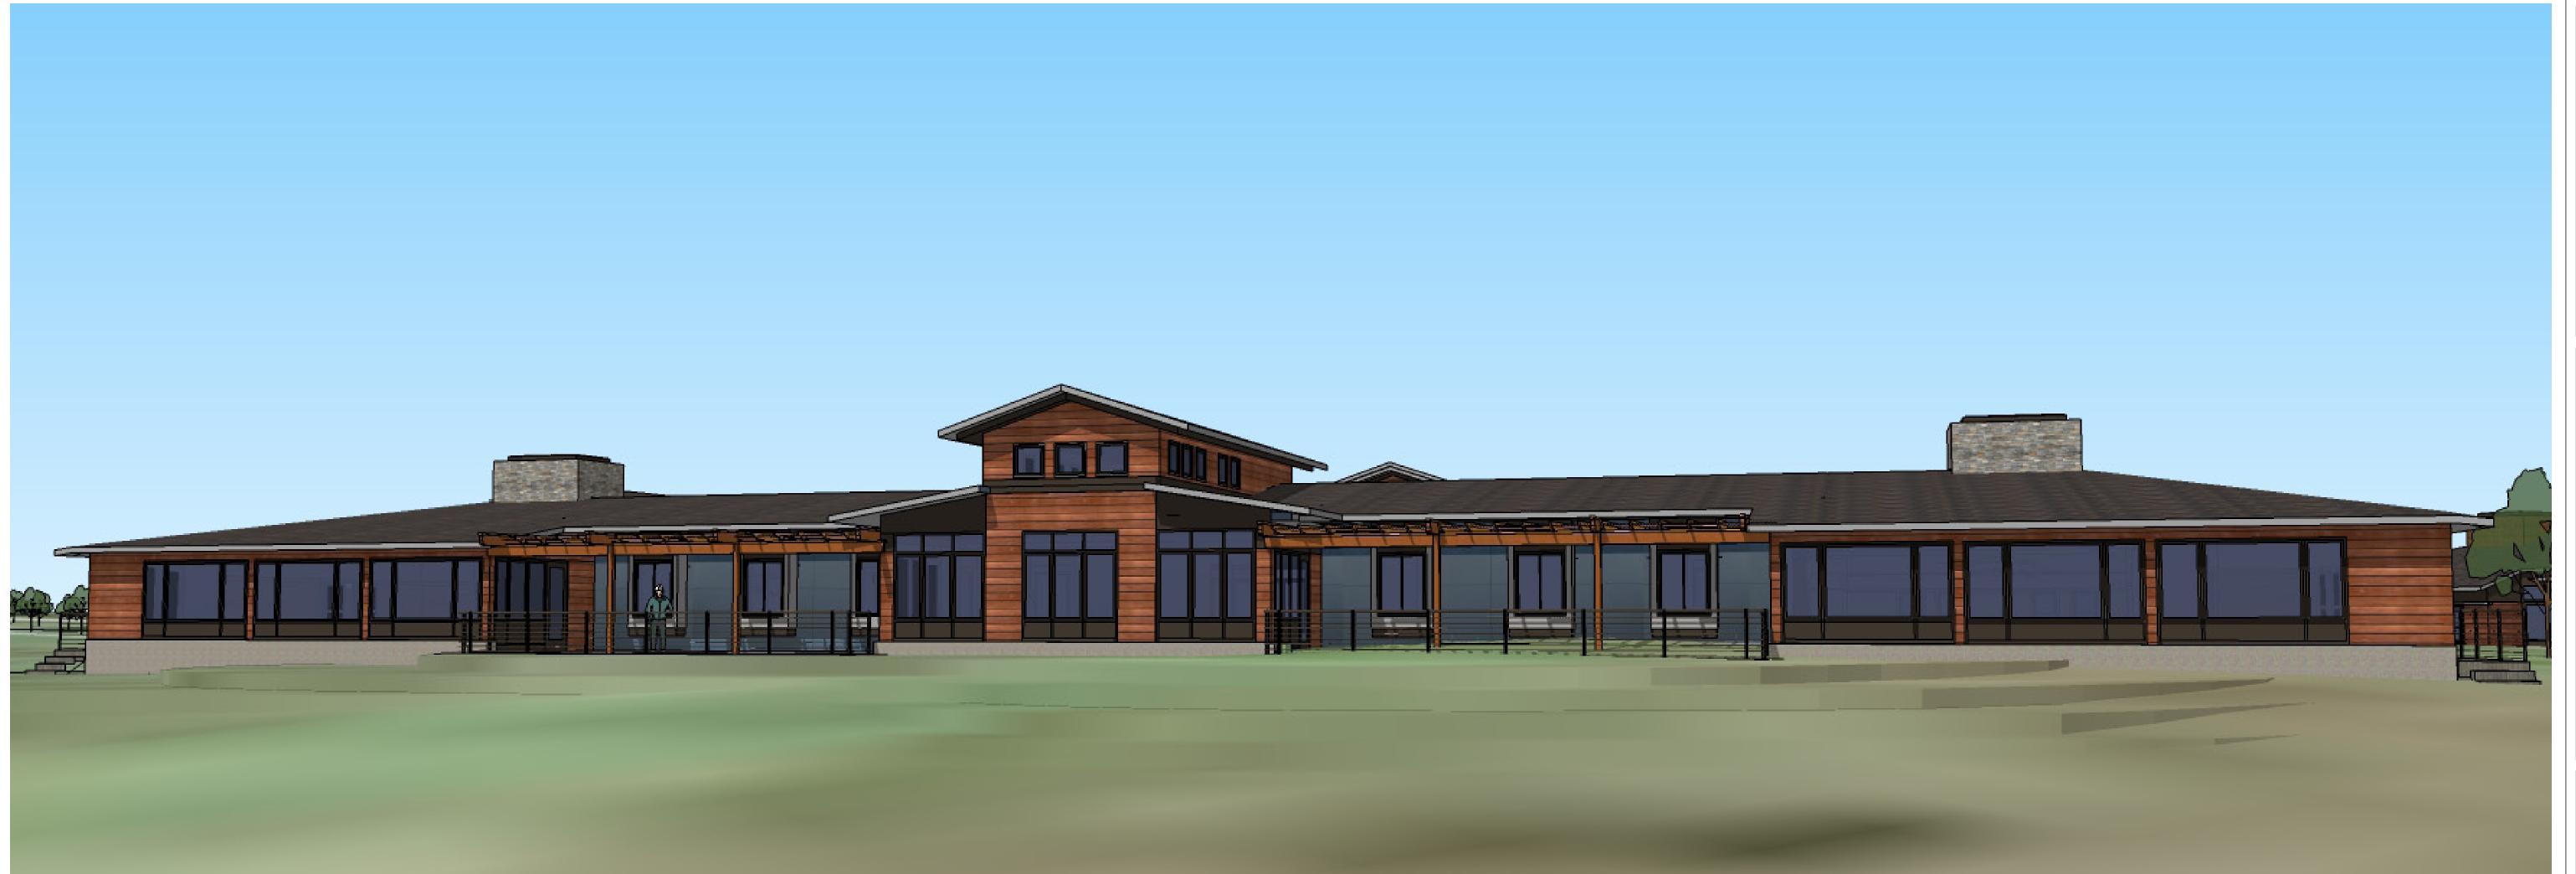

Project number: 15053

Date: 9-02-2015

Drawn by: MWR

Checked by: BMH

A303

Scale: As indicated

Not to Scale

North Elevation - Rendering

Not to Scale

McHENRY

Harmony Homes Arthur Grant Circle Durham, NH

H2 By the Bay

4 Market Street Portsmouth, New Hampshire 603.430.0274

NOT FOR CONSTRUCTION SCHEMATIC DESIGN ONLY

Description Date

Project Name: H2 By the Bay