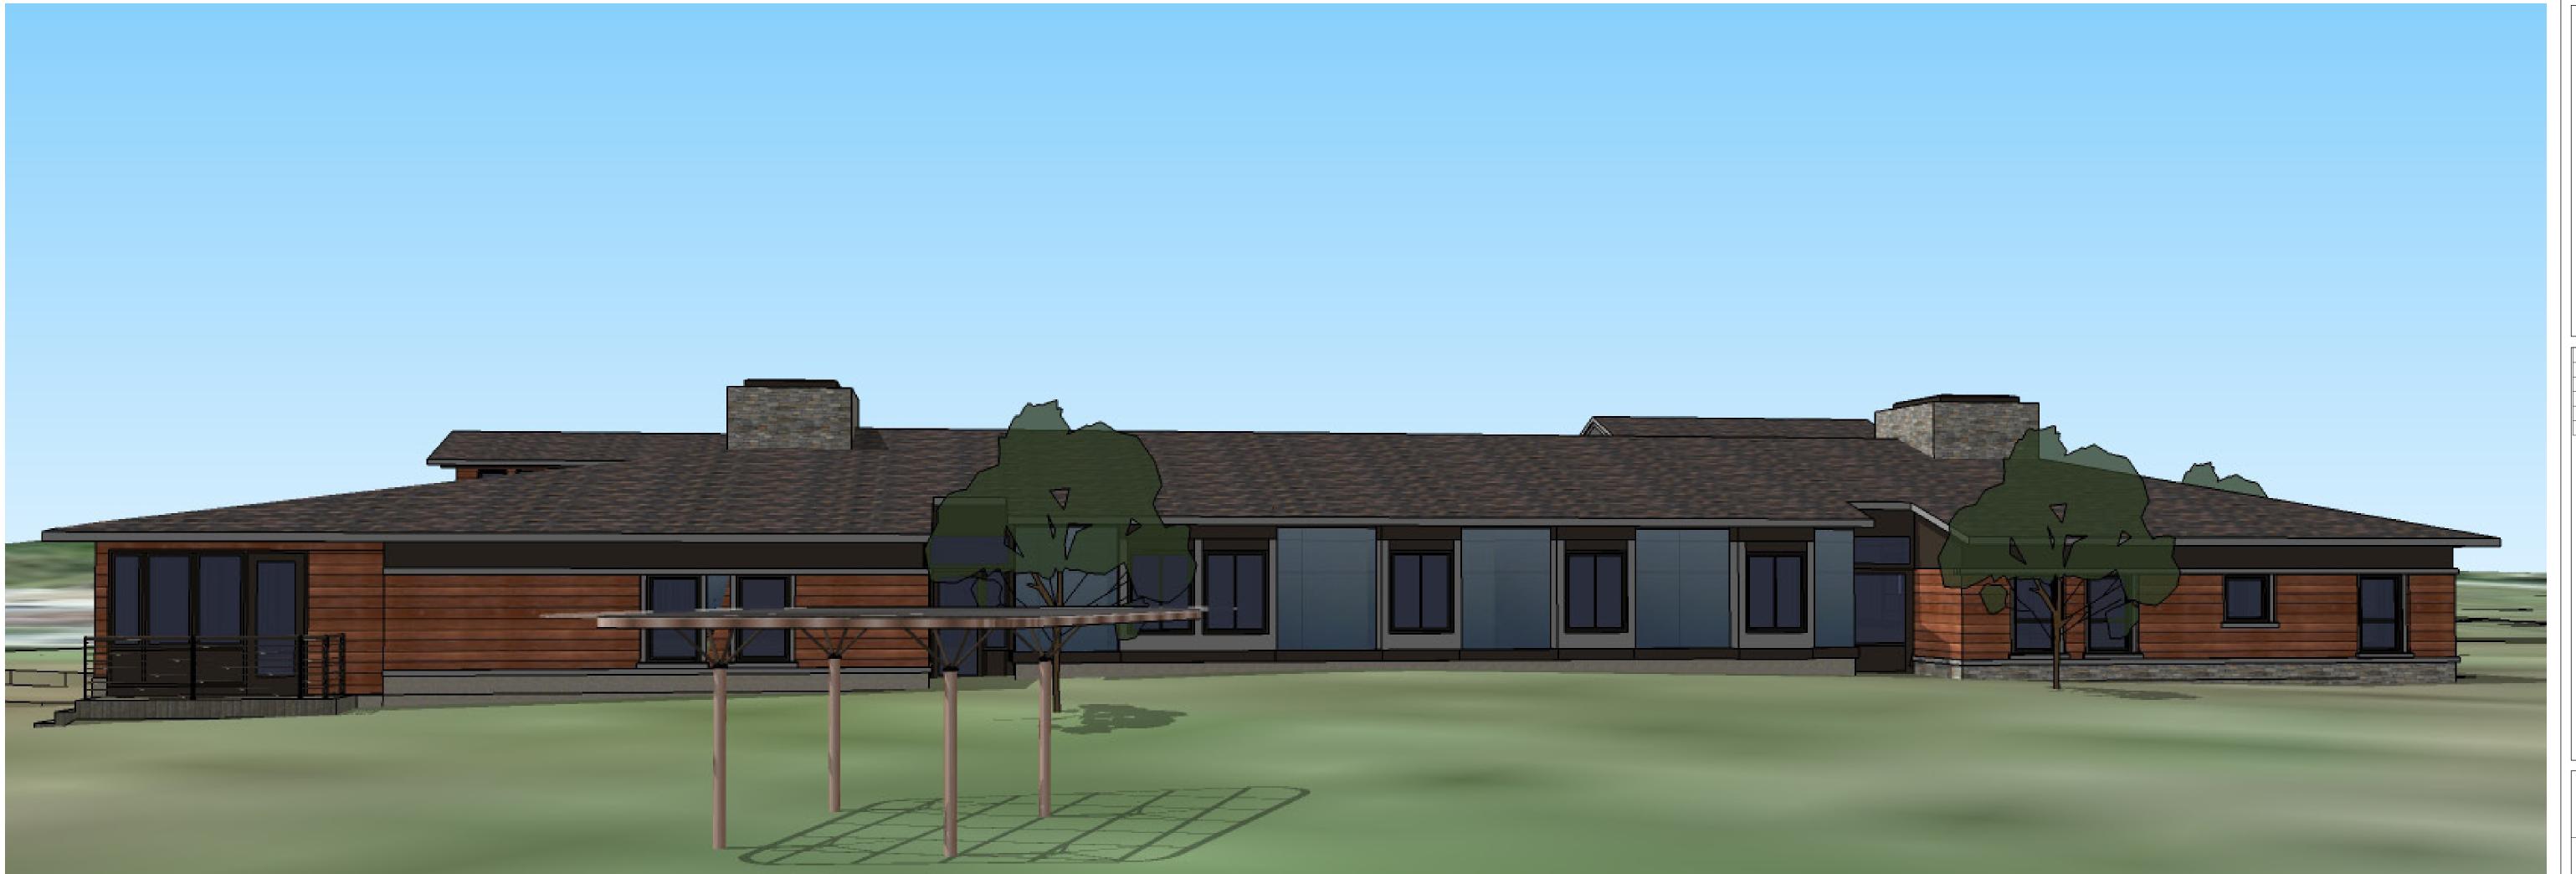

Drawn by: MWR

Checked by: BMH

A302

As indicated

H2 By the Bay
Harmony Homes
W. Arthur Grant Circle
Durham, NH

West Elevation

Not to Scale

West Elevation - Rendering

Not to Scale

ARCHITECTURE

4 Market Street
Portsmouth, New Hampshire
603.430.0274

McHENRY

NOT FOR CONSTRUCTION SCHEMATIC DESIGN ONLY

No. Description Date

Project Name:
H2 By the Bay

Drawing Name:
EXTERIOR ELEVATIONS