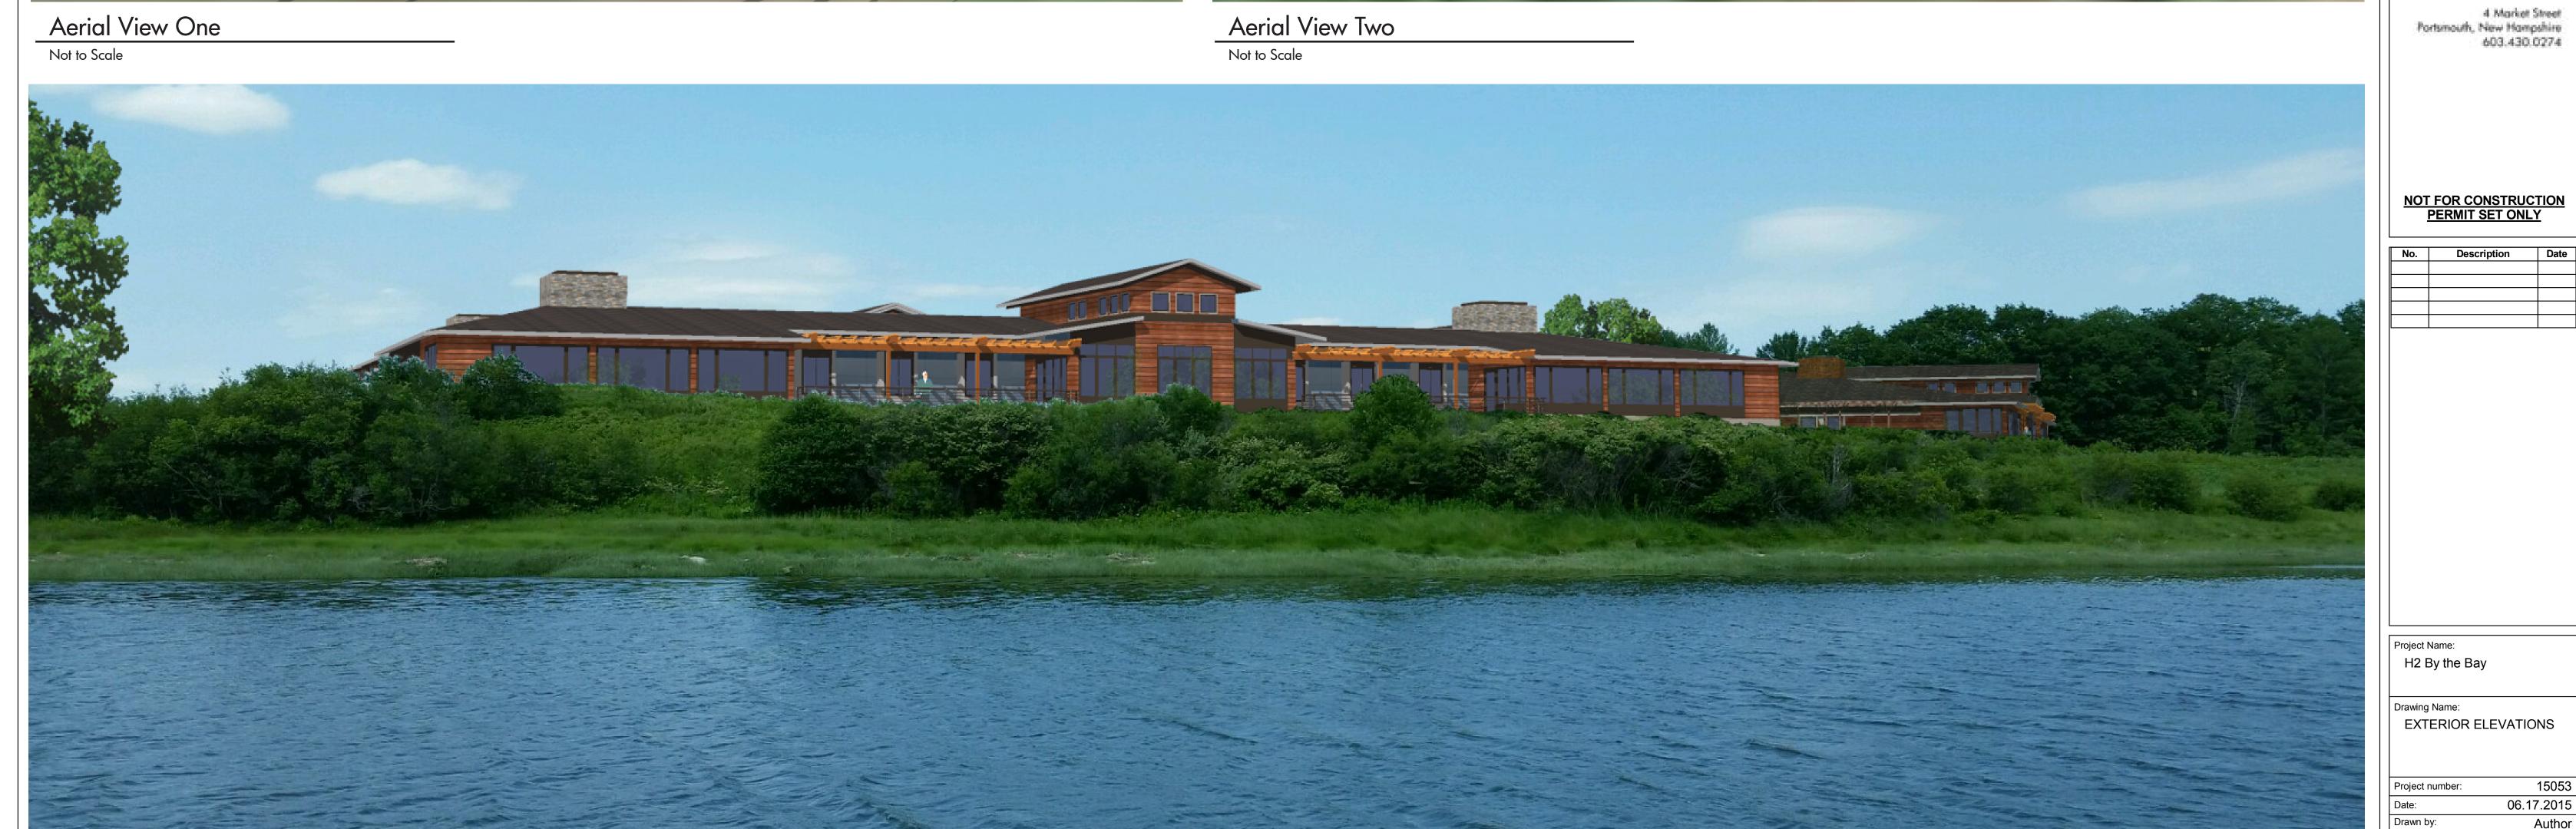

Drawing Name: EXTERIOR ELEVATIONS

9-02-2015 MWR

As indicated

Aerial View Two

View from Water

Not to Scale

H2 By the Bay Drawing Name:
EXTERIOR ELEVATIONS 15053

McHENRY

**ARCHITECTURE** 

© 2015 McHenry Architecture

06.17.2015 Author Checker

AERIAL VIEW NOT TO SCALE

<u>VIEW FROM ROUTE 4</u> NOT TO SCALE

APPROACHING VIEW NOT TO SCALE

APPROACHING VIEW NOT TO SCALE

McHENRY ARCHITECTURE