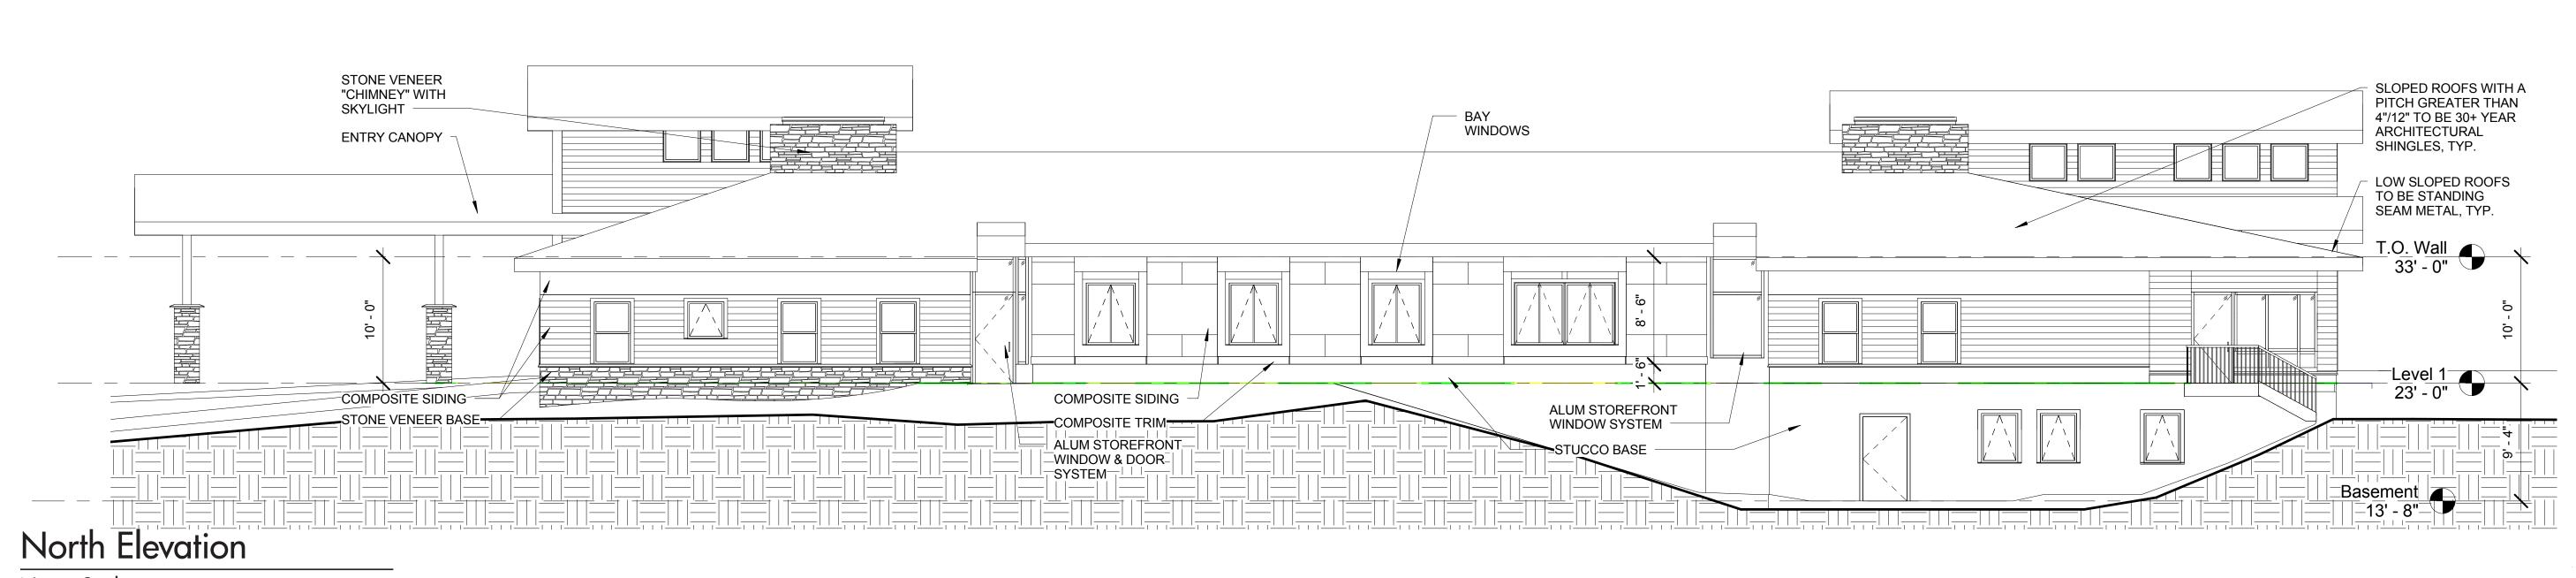

Project number: 15053

Date: 9-02-2015

Drawn by: MWR

Checked by: BMH

A303

Scale: As indicated

Not to Scale

North Elevation - Rendering

Not to Scale

McHENRY

Harmony Homes Arthur Grant Circle Durham, NH

H2 By the Bay

4 Market Street Portsmouth, New Hampshire 603.430.0274

NOT FOR CONSTRUCTION SCHEMATIC DESIGN ONLY

Description Date

Project Name: H2 By the Bay