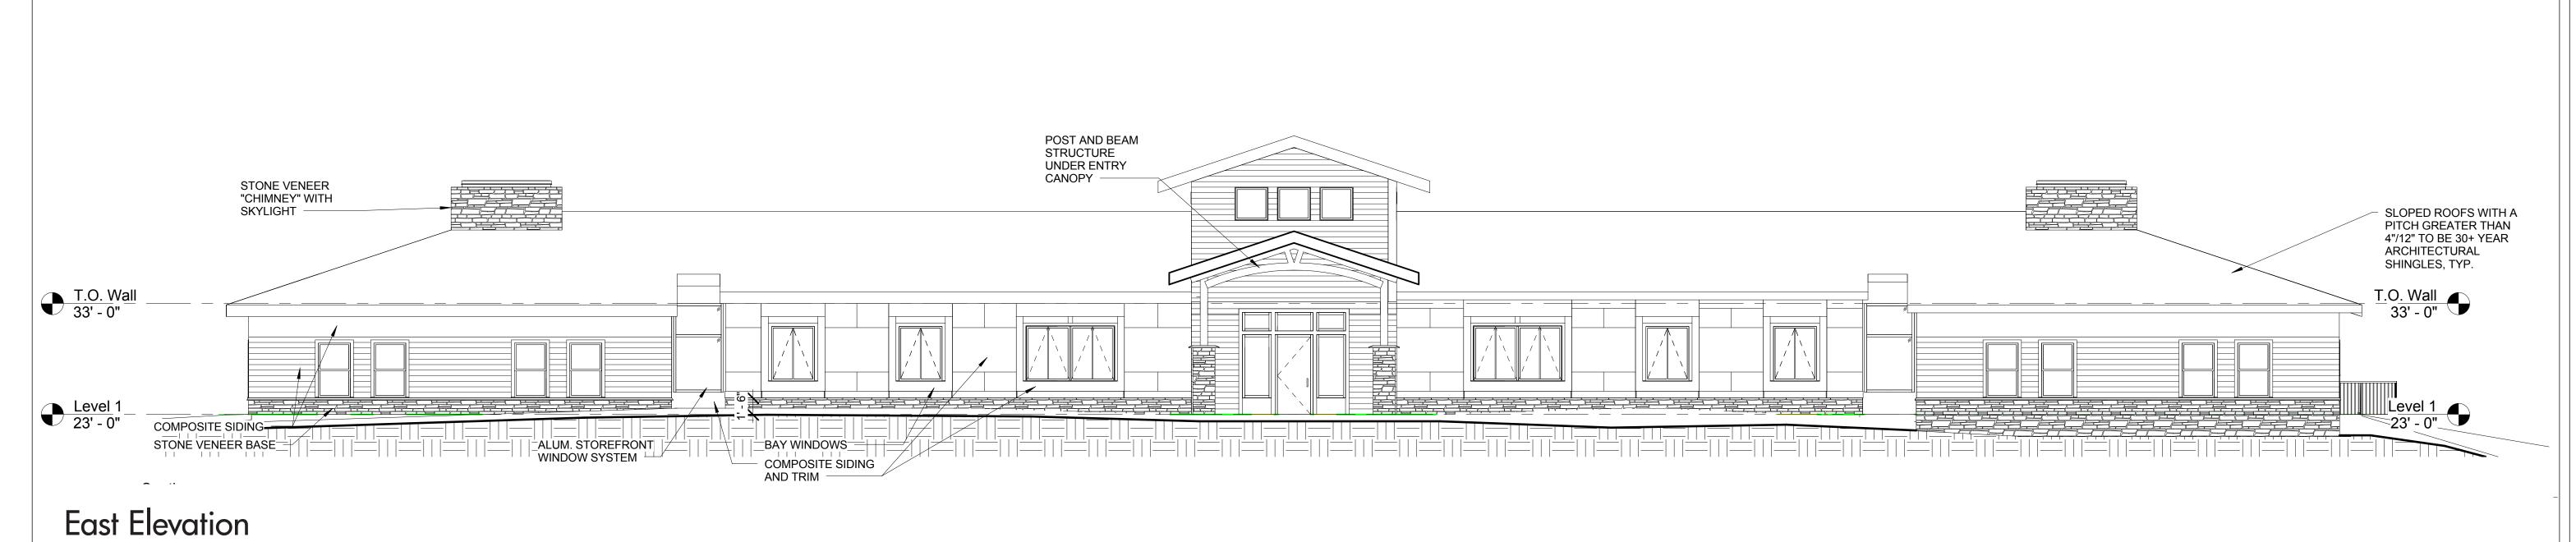

East Elevation - Rendering

Not to Scale

Not to Scale

McHENRY

Harmony Homes Arthur Grant Circle Durham, NH

H2 By the Bay

4 Market Street Portsmouth, New Hampshire 603.430.0274

**ARCHITECTURE** 

NOT FOR CONSTRUCTION SCHEMATIC DESIGN ONLY

lo. Description Date

Project Name:
H2 By the Bay

Drawing Name:
EXTERIOR ELEVATIONS

Project number: 15053

Date: 9-02-2015

Drawn by: MWR

Checked by: BMH