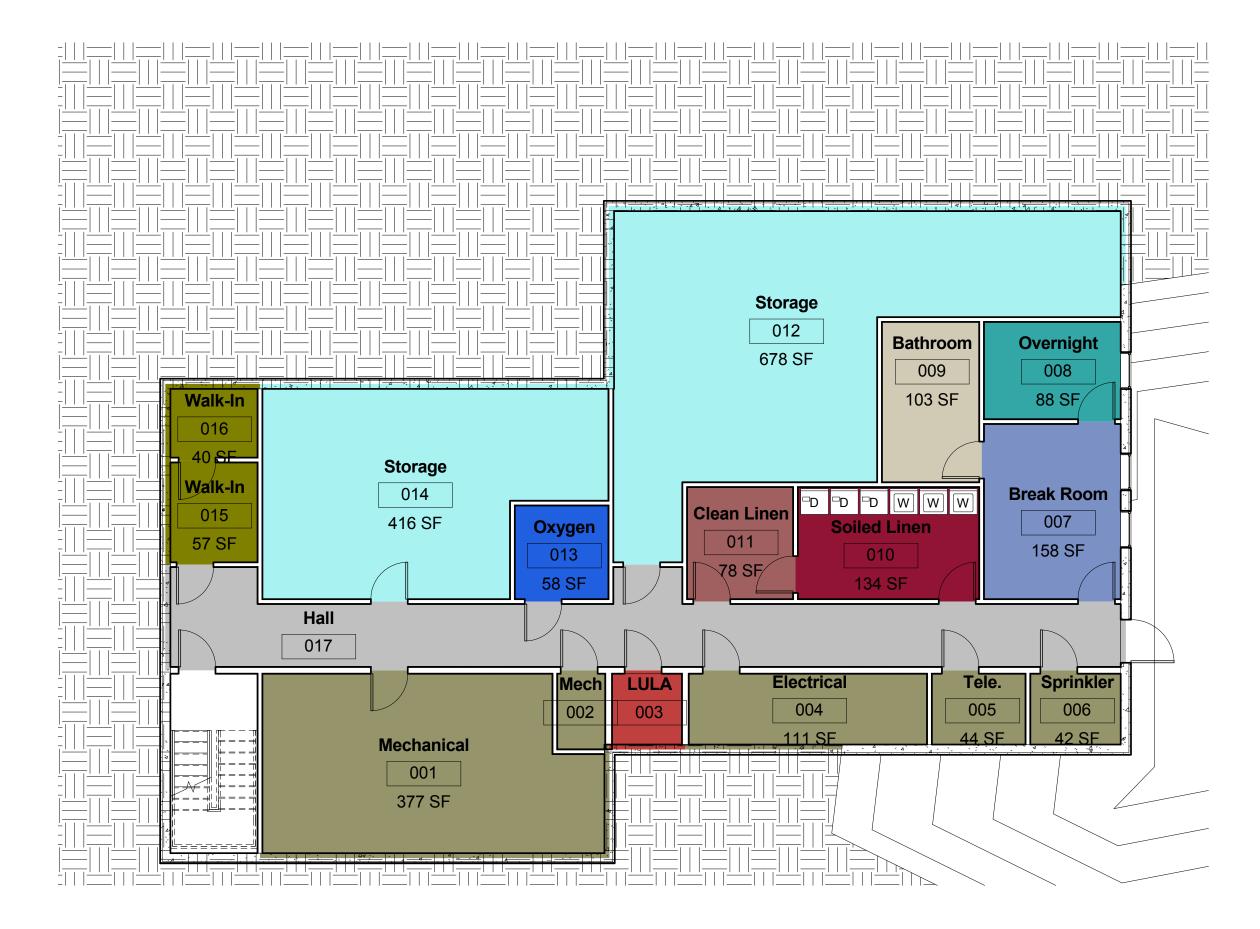

Basement Presentation
1/8" = 1'-0"

## Room Legend

Bathroom

LULA

Hall

Mechanical

Electrical

Tele.

Sprinkler

Clean Linen

Soiled Linen

Storage
Walk-In

Overnight

Break Room

Oxygen

Mech

H2 By the Bay
Harmony Homes
W. Arthur Grant Circle
Durham, NH

McHENRY ARCHITECTURE

4 Market Street Portsmouth, New Hampshire 603.430.0274

NOT FOR CONSTRUCTION SCHEMATIC DESIGN ONLY

No. Description Date

No. Description Date

Project Name:
H2 By the Bay

Drawing Name:
PRESENTATION
BASEMENT PLAN

A102.2
le: 1/8" = 1'-0"

Project number:

Drawn by:

Checked by:

15053

Author

Checker

9-02-2015