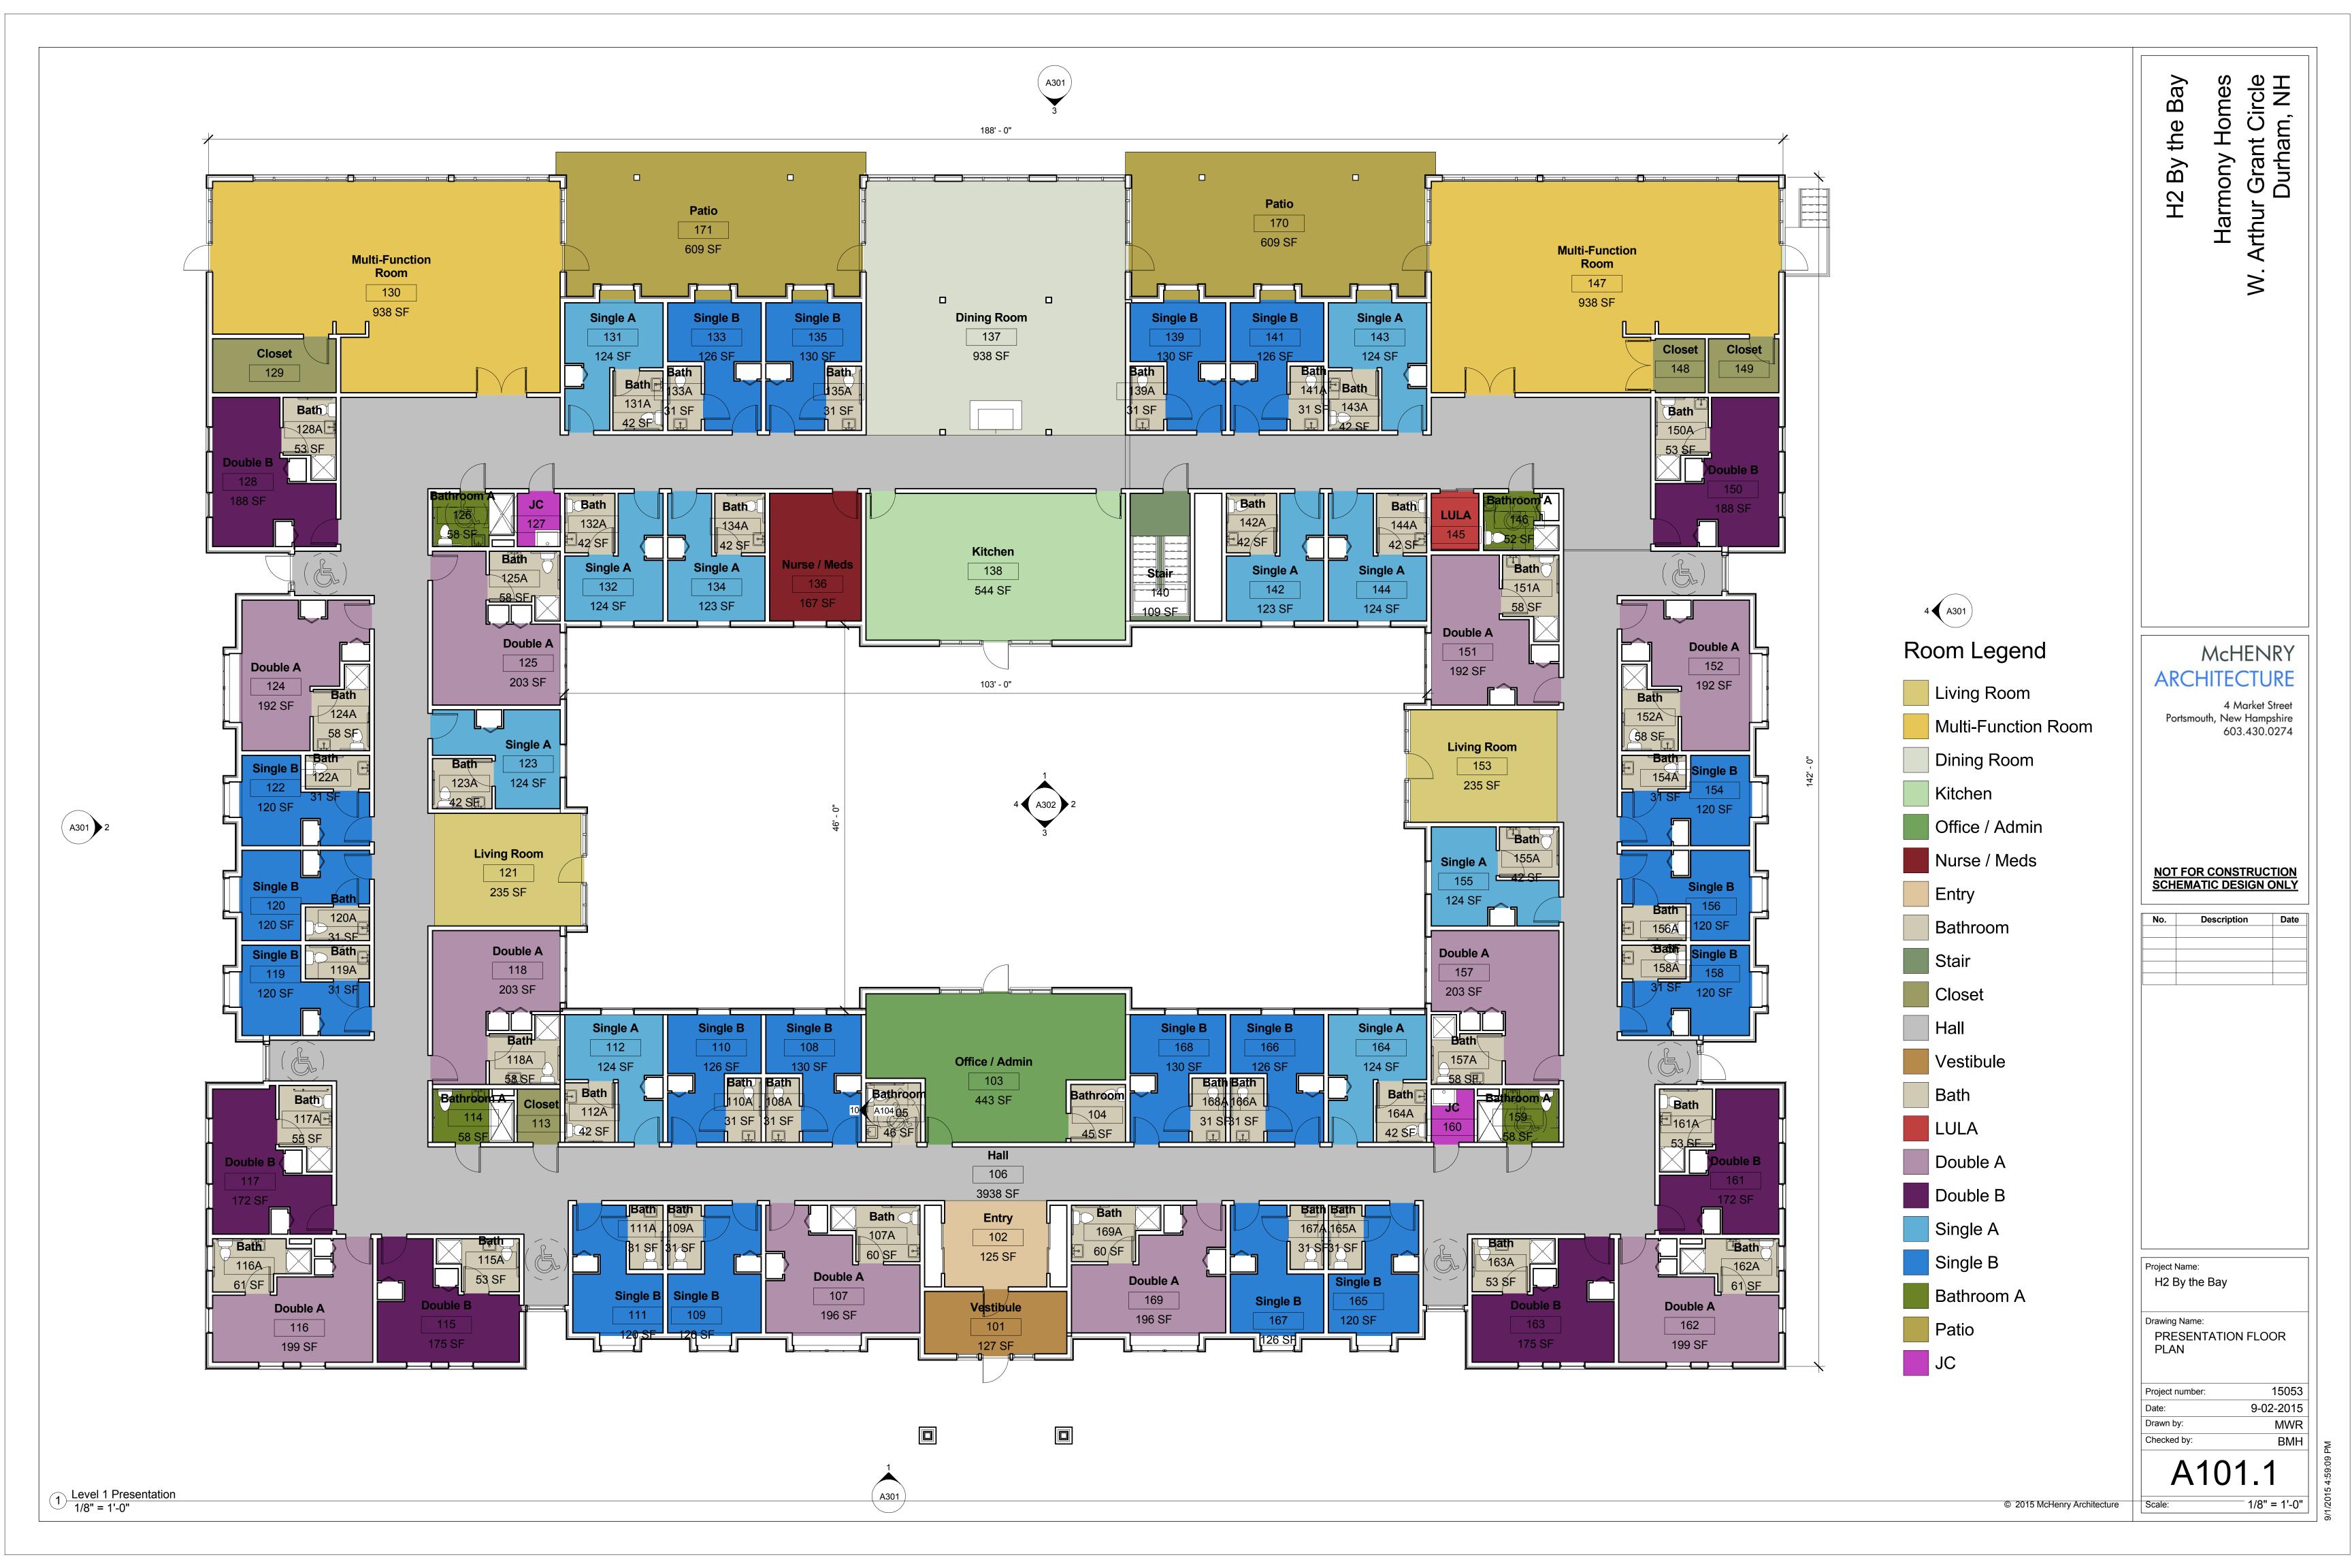

## Room Legend

Bathroom

LULA

Hall

Mechanical

Electrical

Tele.

Sprinkler

Clean Linen

Soiled Linen

Storage
Walk-In

Overnight

Break Room

Oxygen

Mech

H2 By the Bay
Harmony Homes
W. Arthur Grant Circle
Durham, NH

McHENRY ARCHITECTURE

4 Market Street Portsmouth, New Hampshire 603.430.0274

NOT FOR CONSTRUCTION SCHEMATIC DESIGN ONLY

No. Description Date

No. Description Date

Project Name:
H2 By the Bay

Drawing Name:
PRESENTATION
BASEMENT PLAN

A102.2
le: 1/8" = 1'-0"

Project number:

Drawn by:

Checked by:

15053

Author

Checker

9-02-2015