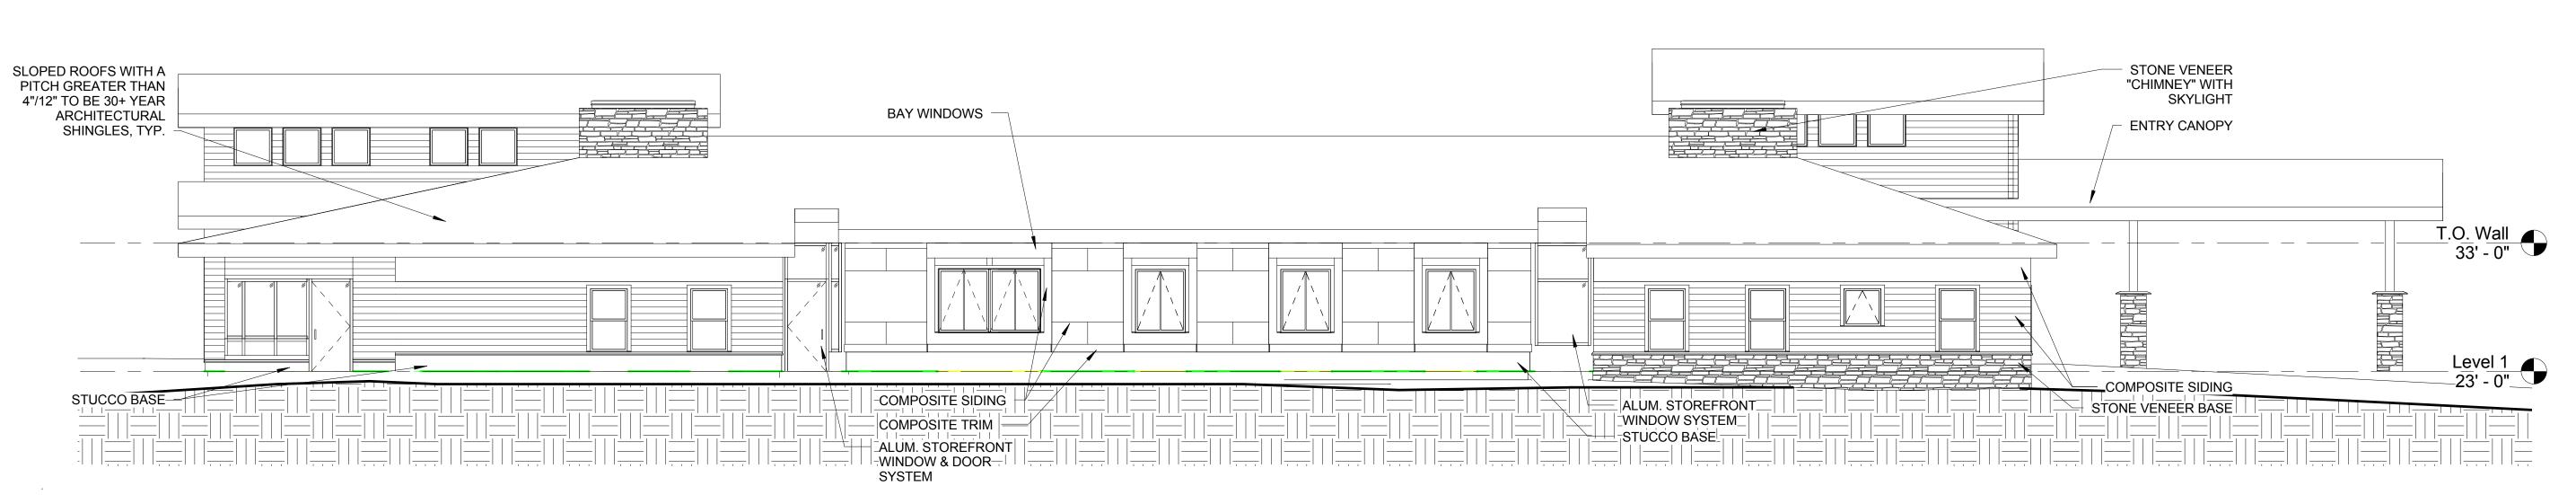

Drawn by: MWR

Checked by: BMH

A302

As indicated

H2 By the Bay
Harmony Homes
W. Arthur Grant Circle
Durham, NH

West Elevation

Not to Scale

West Elevation - Rendering

Not to Scale

ARCHITECTURE

4 Market Street
Portsmouth, New Hampshire
603.430.0274

McHENRY

NOT FOR CONSTRUCTION SCHEMATIC DESIGN ONLY

No. Description Date

Project Name:
H2 By the Bay

Drawing Name:
EXTERIOR ELEVATIONS