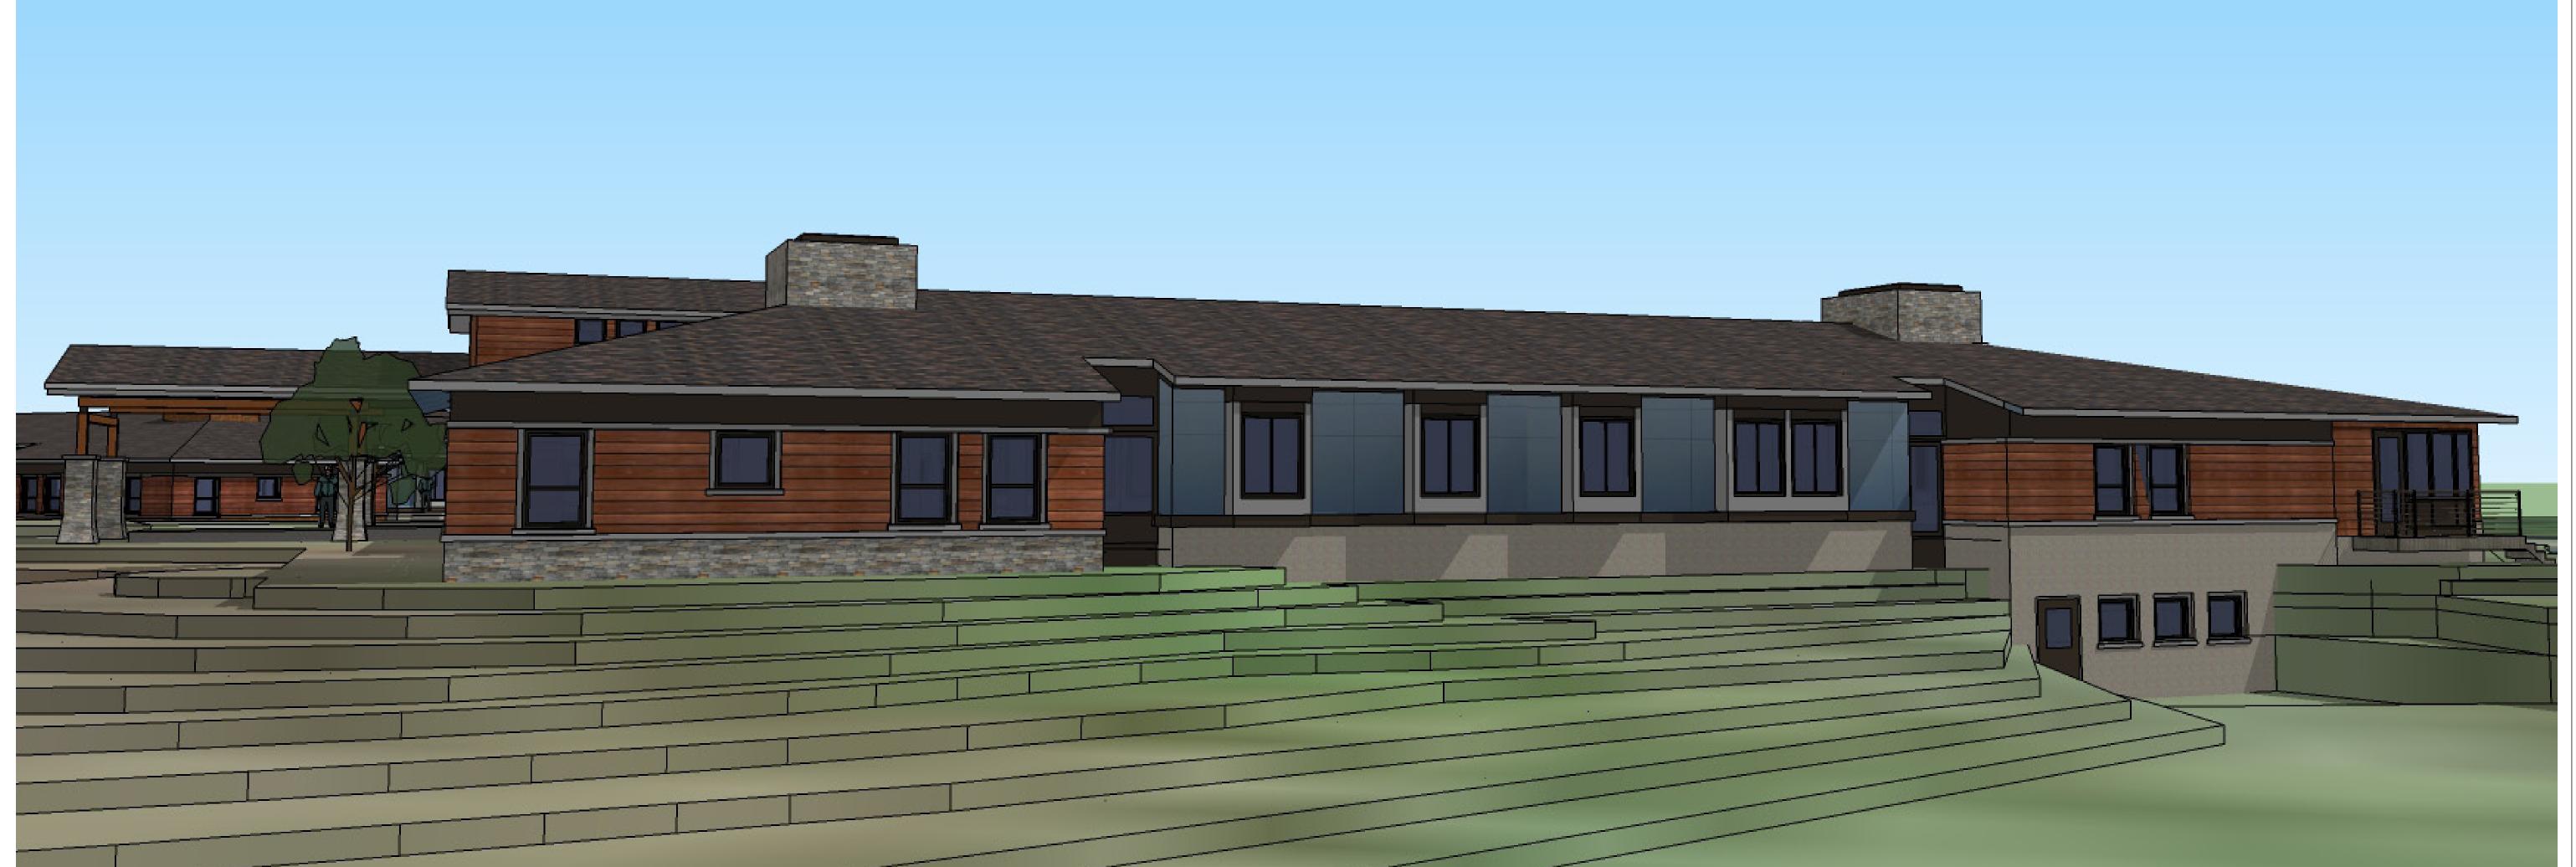

Drawn by: MWR

Checked by: BMH

A302

As indicated

H2 By the Bay
Harmony Homes
W. Arthur Grant Circle
Durham, NH

West Elevation

Not to Scale

West Elevation - Rendering

Not to Scale

ARCHITECTURE

4 Market Street
Portsmouth, New Hampshire
603.430.0274

McHENRY

NOT FOR CONSTRUCTION SCHEMATIC DESIGN ONLY

No. Description Date

Project Name:
H2 By the Bay

Drawing Name:
EXTERIOR ELEVATIONS

Project number: 15053

Date: 9-02-2015

Drawn by: MWR

Checked by: BMH

A303

Scale: As indicated

Not to Scale

North Elevation - Rendering

Not to Scale

McHENRY

Harmony Homes Arthur Grant Circle Durham, NH

H2 By the Bay

4 Market Street Portsmouth, New Hampshire 603.430.0274

NOT FOR CONSTRUCTION SCHEMATIC DESIGN ONLY

Description Date

Project Name: H2 By the Bay