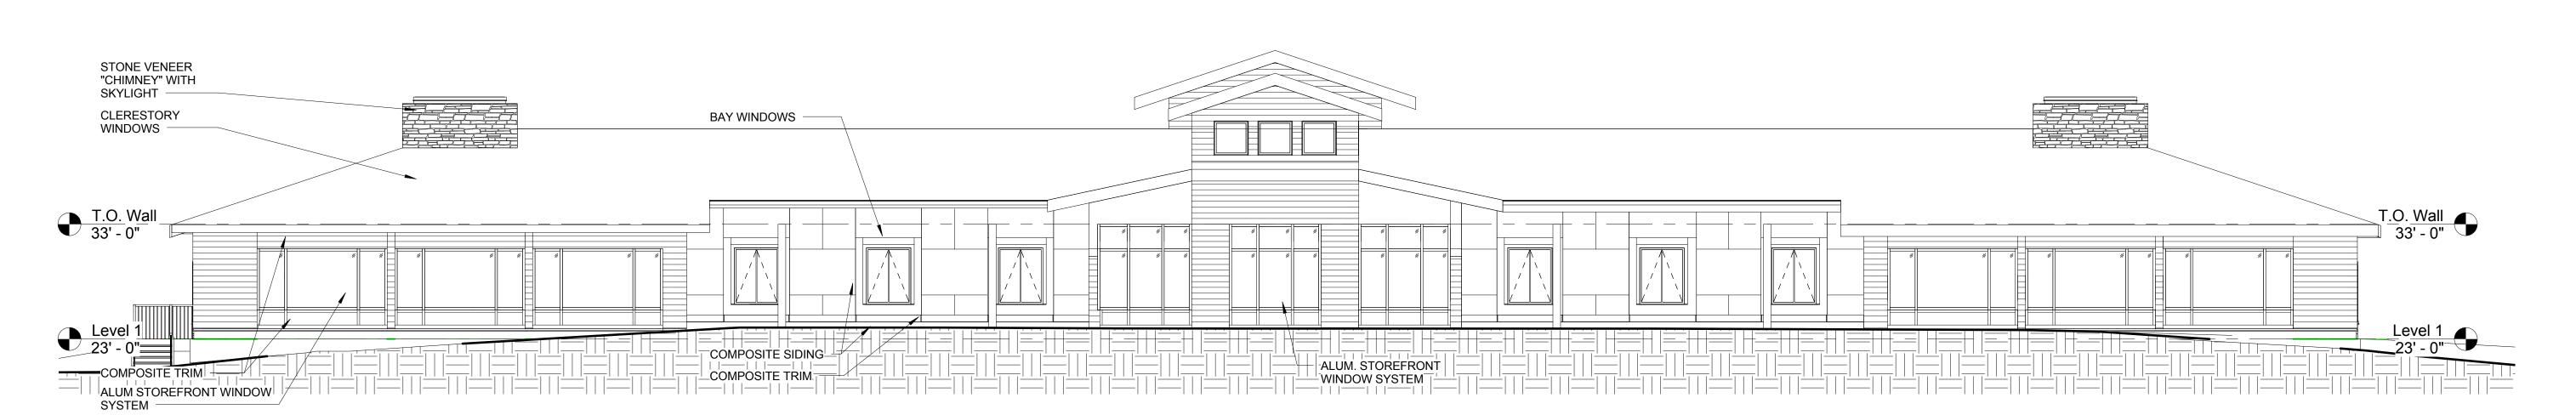

Drawn by: MWR

Checked by: BMH

A302

As indicated

H2 By the Bay
Harmony Homes
W. Arthur Grant Circle
Durham, NH

West Elevation

Not to Scale

West Elevation - Rendering

Not to Scale

ARCHITECTURE

4 Market Street
Portsmouth, New Hampshire
603.430.0274

McHENRY

NOT FOR CONSTRUCTION SCHEMATIC DESIGN ONLY

No. Description Date

Project Name:
H2 By the Bay

Drawing Name:
EXTERIOR ELEVATIONS