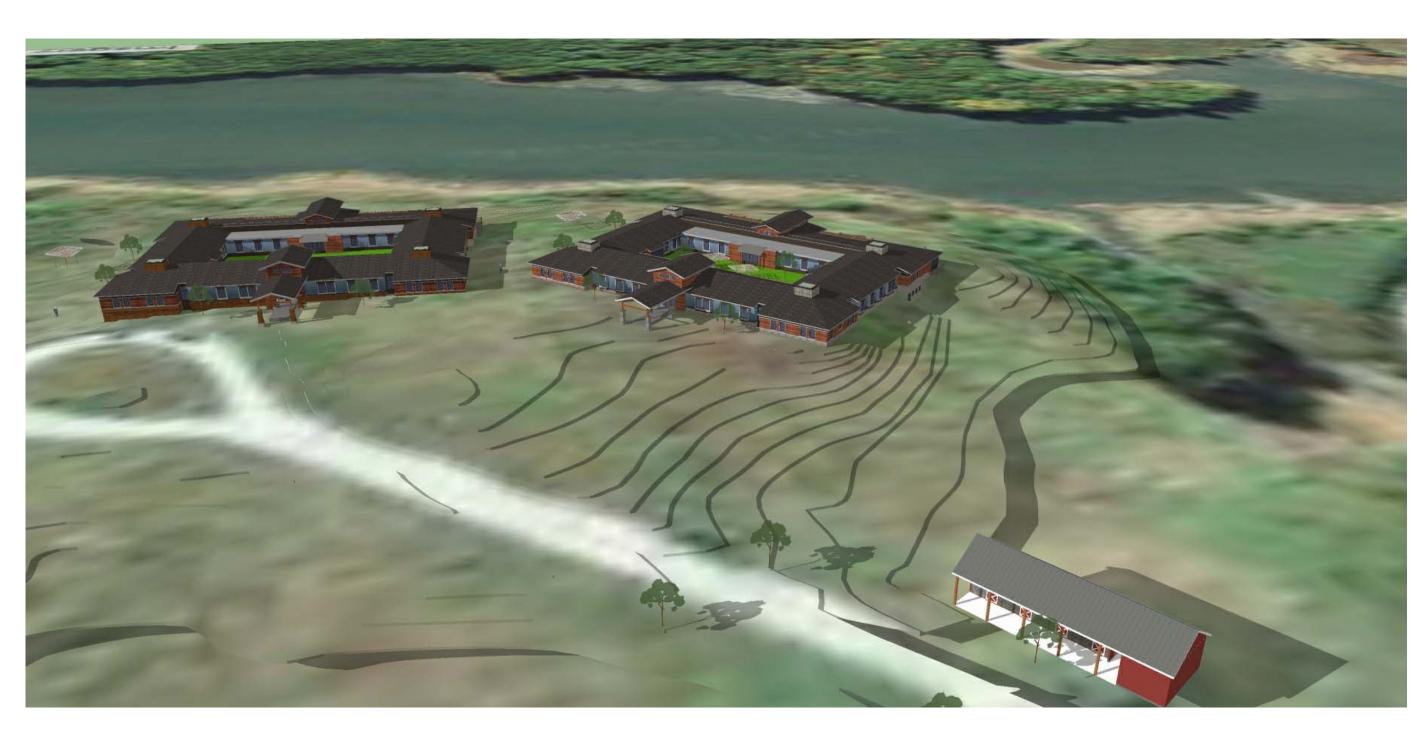

Drawing Name: EXTERIOR ELEVATIONS

9-02-2015 MWR

As indicated

Aerial View Two

View from Water

Not to Scale

H2 By the Bay Drawing Name:
EXTERIOR ELEVATIONS 15053

McHENRY

**ARCHITECTURE** 

© 2015 McHenry Architecture

06.17.2015 Author Checker

AERIAL VIEW NOT TO SCALE

<u>VIEW FROM ROUTE 4</u> NOT TO SCALE

APPROACHING VIEW NOT TO SCALE

APPROACHING VIEW NOT TO SCALE

McHENRY ARCHITECTURE