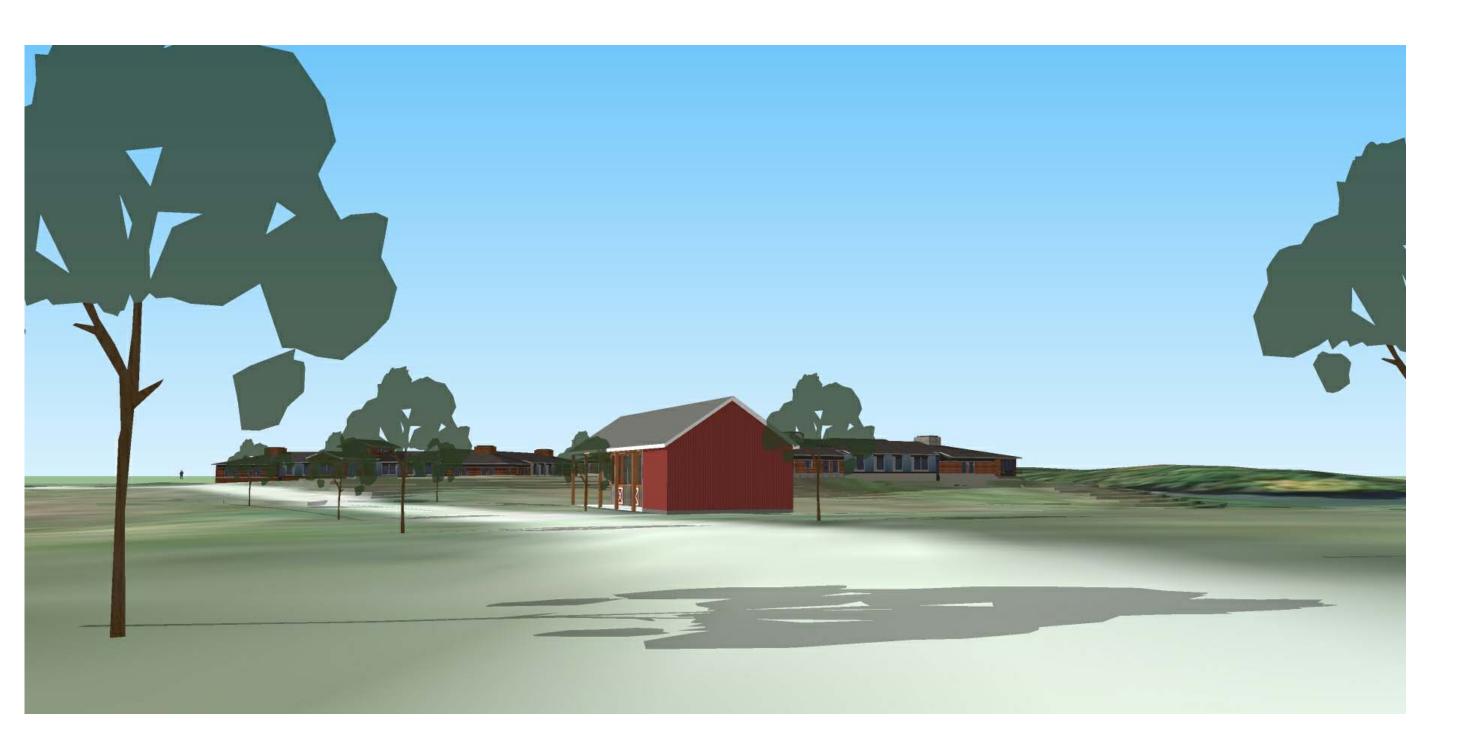

Project Name: H2 By the Bay

Drawing Name: RENDERINGS AT BARN

15053 Project number: 9-02-2015 Date: Drawn by: MWR Checked by:

A306