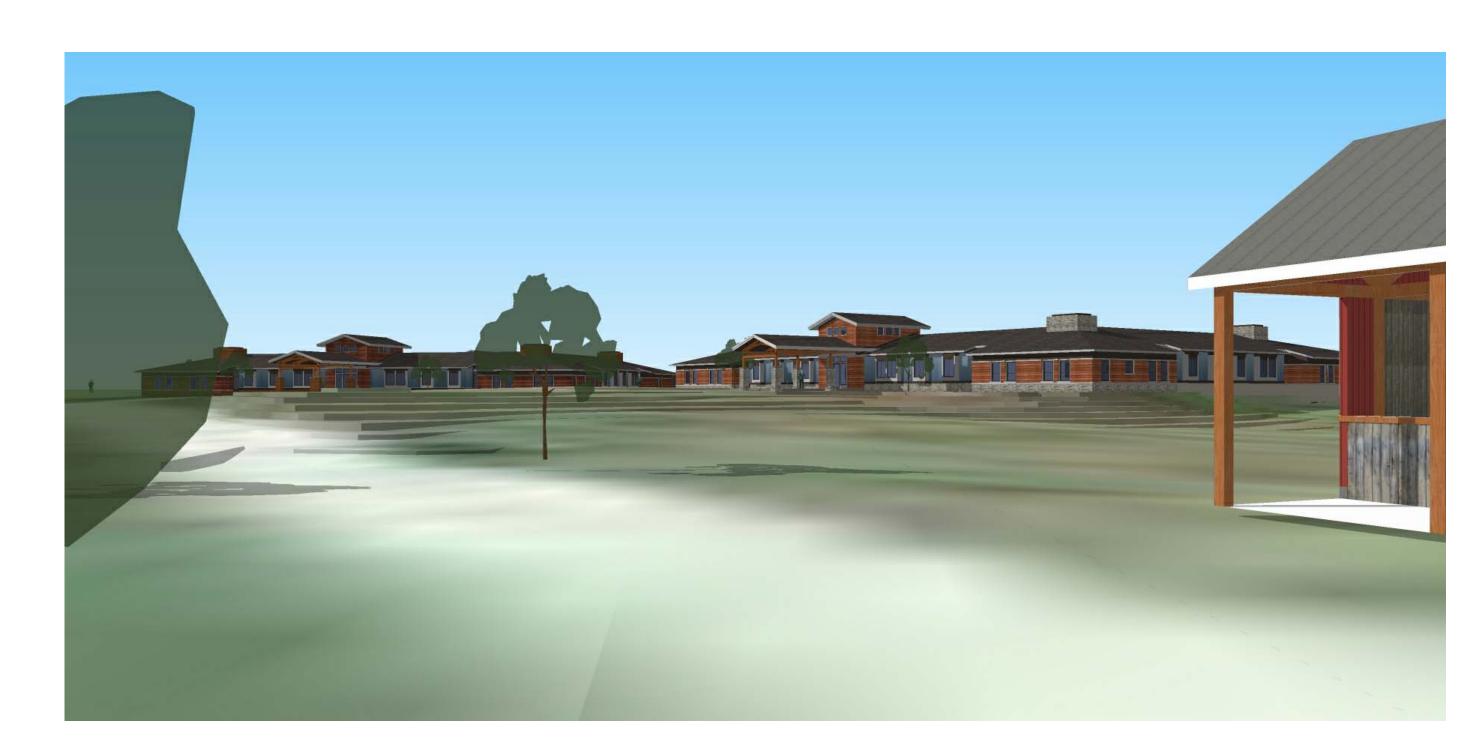

Project Name: H2 By the Bay

Drawing Name: RENDERINGS AT BARN

15053 Project number: 9-02-2015 Date: Drawn by: MWR Checked by:

A306