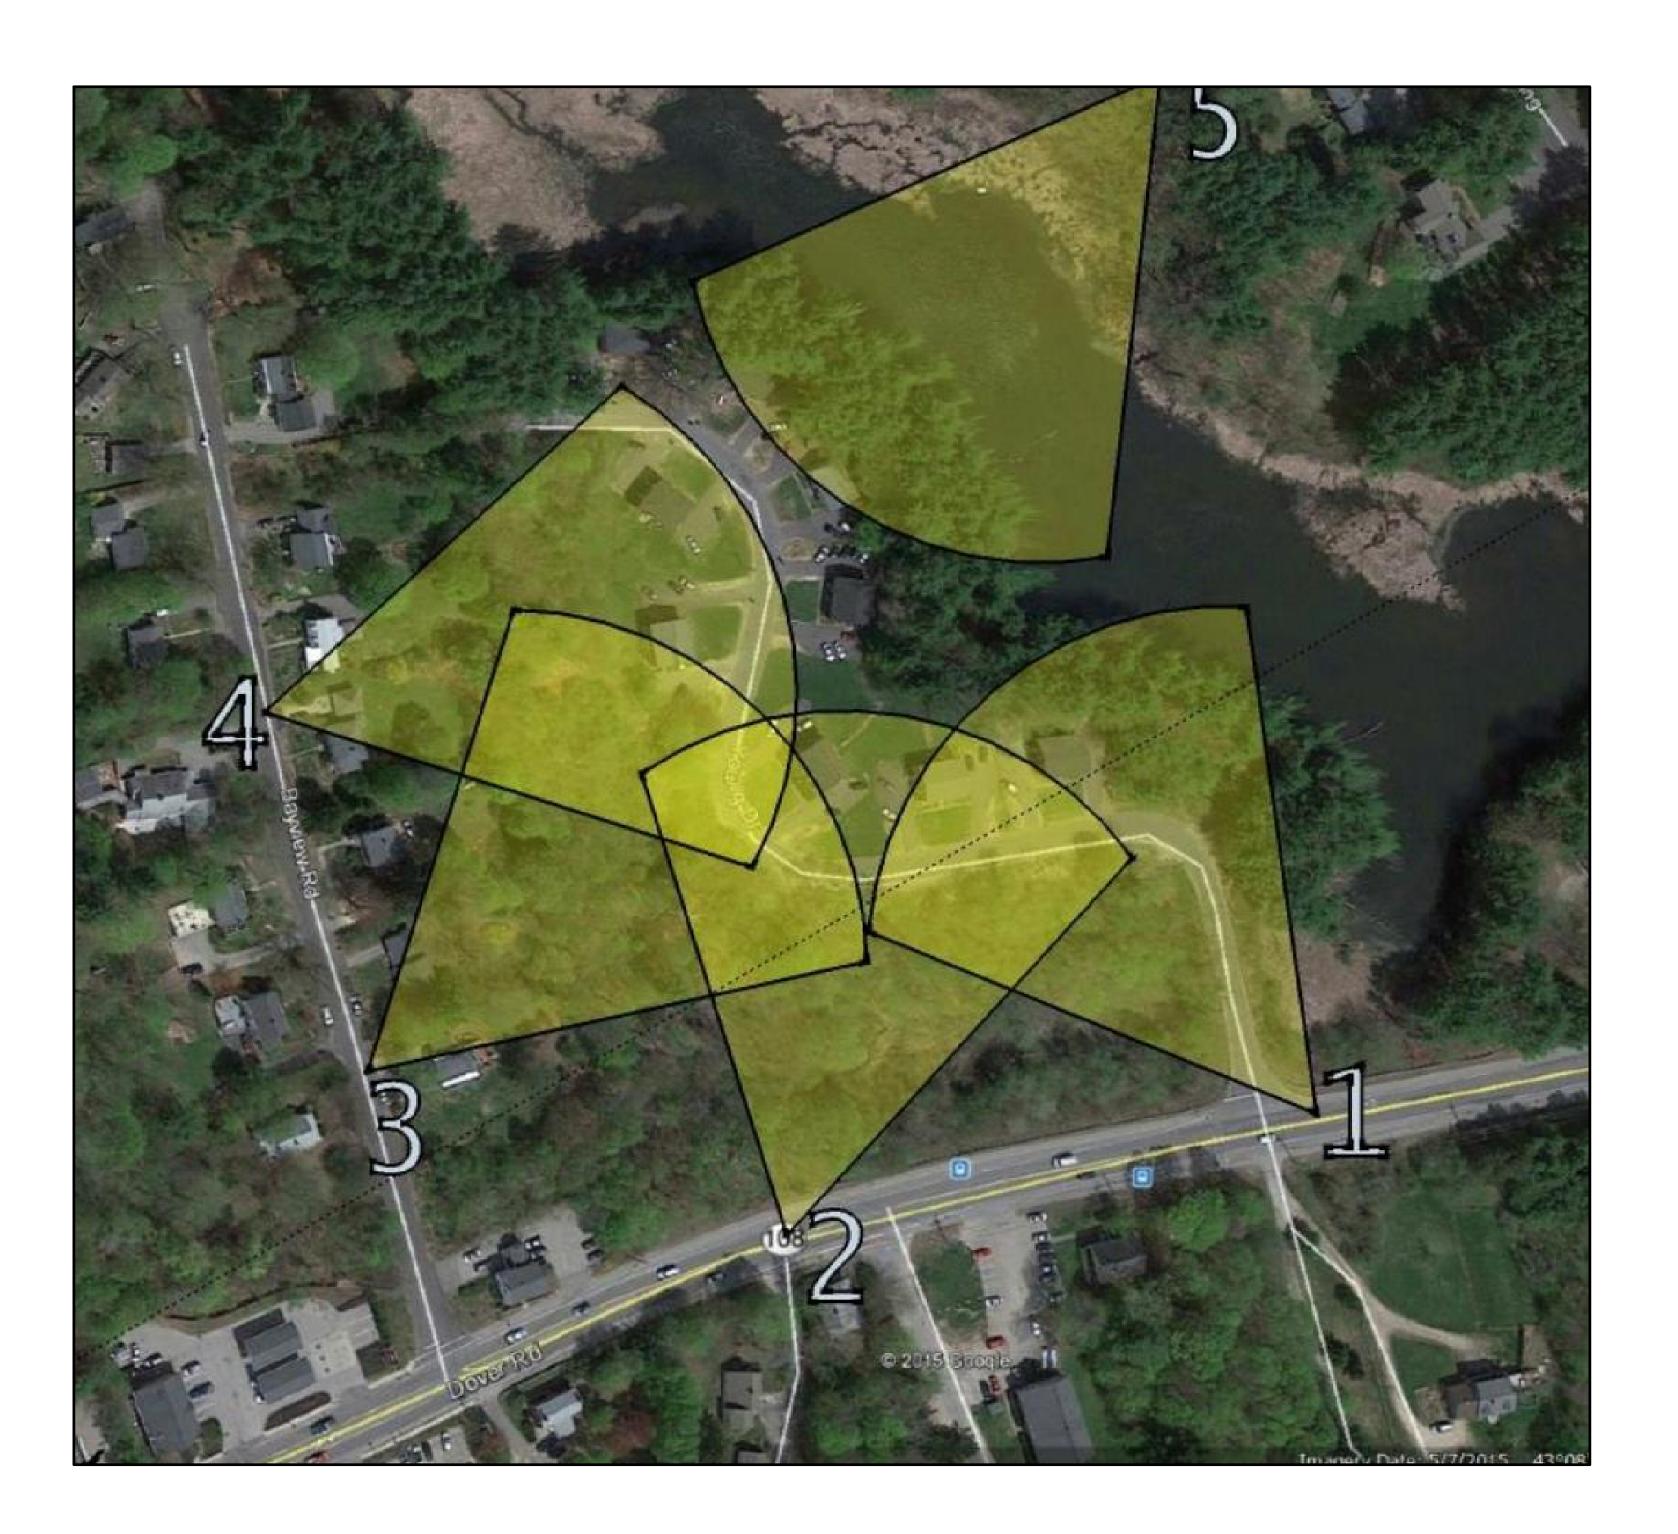

#### RE: Young Drive - Planning Board Design Review & Site Plan Revisions

Michael – in connection with the Planning Board meeting scheduled for February 8th, 2017, please see attached for:

- (i) revised Young Drive site plan; and,
- (ii) perspectives of the proposed buildings with vantage points from Dover Road (Views 1 and 2), Bayview Road (Views 2 and 3), and Beards Landing (View 5).