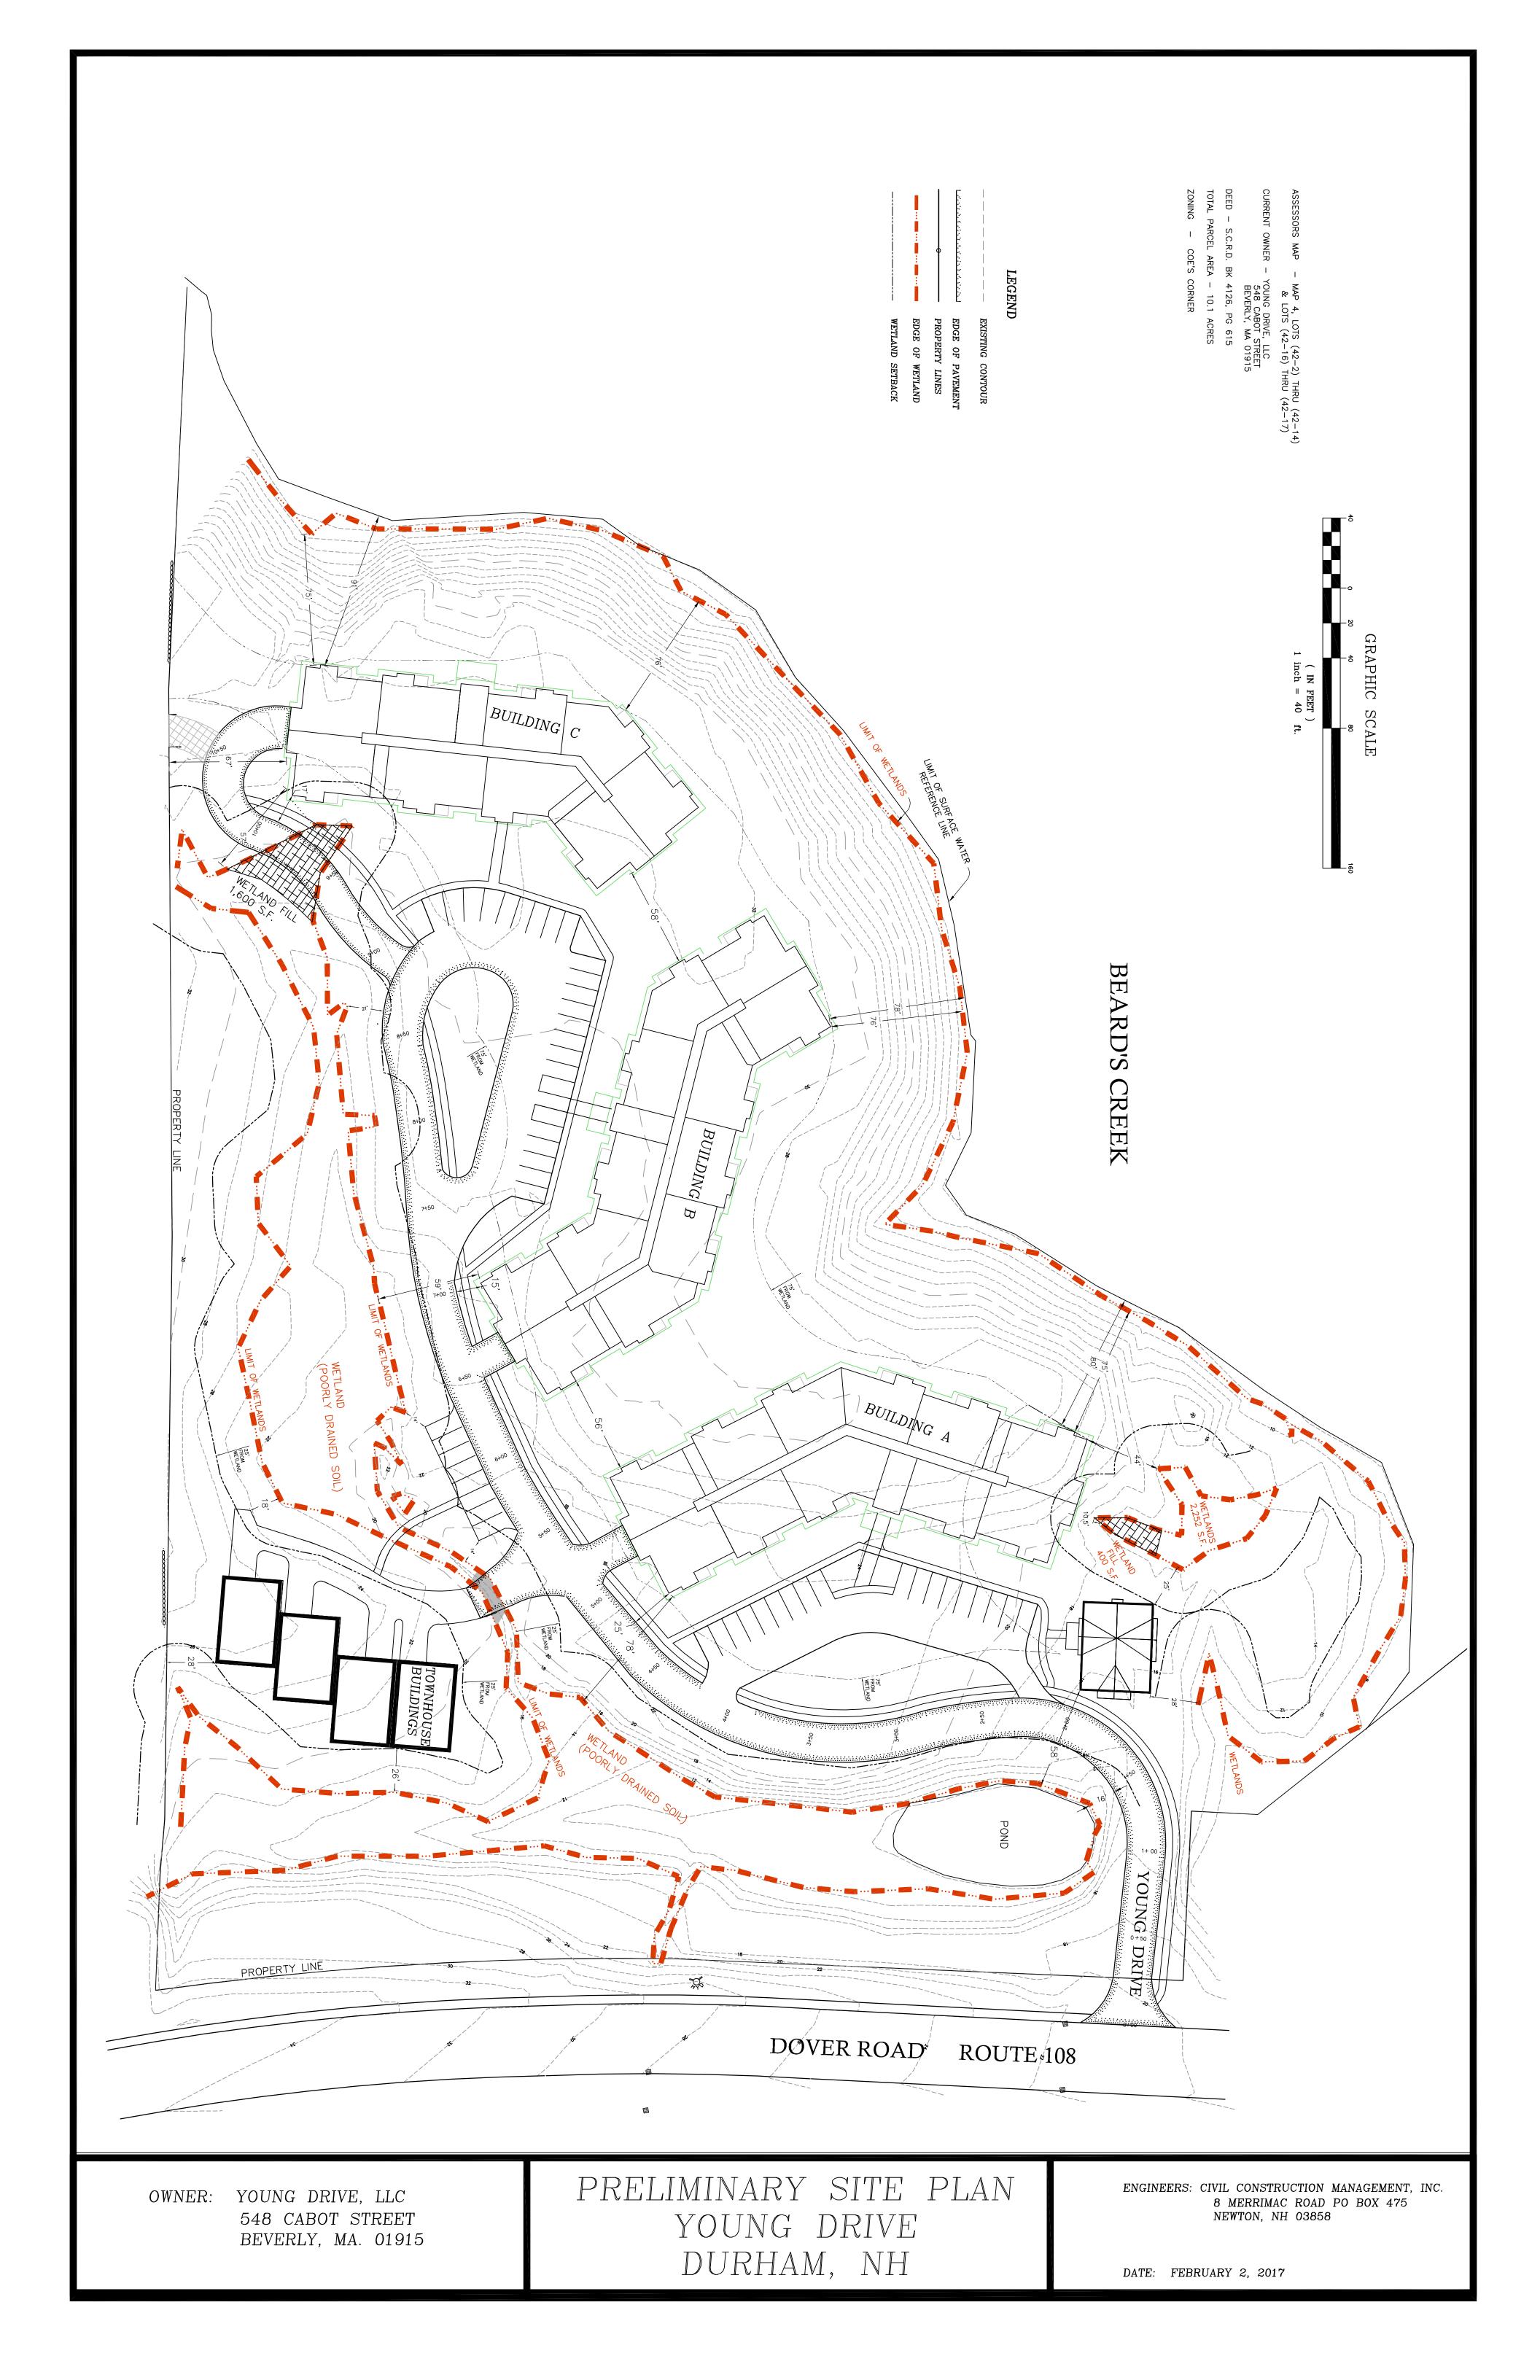

#### RE: Young Drive - Planning Board Design Review & Site Plan Revisions

Michael – in connection with the Planning Board meeting scheduled for February 8th, 2017, please see attached for:

- (i) revised Young Drive site plan; and,
- (ii) perspectives of the proposed buildings with vantage points from Dover Road (Views 1 and 2), Bayview Road (Views 2 and 3), and Beards Landing (View 5).

After discussions with the Planning Board subcommittee, several modifications were made to the site plan, including:

(a) Elimination of Emergency Access to Bayview – after discussion with the Durham Fire Chief, an internal turn-around was integrated into the site plan. This will allow the Durham Fire Department to access all of the proposed buildings without the need to utilize the Bayview emergency vehicle access right of way.

The site plan does preserve a limited area that could – if required in the future – allow for emergency access to Bayview, but this would be a future improvement not connected to the site plan approval.

- (b) **Elimination of Building D** Building D (20 units) was eliminated and replaced with four (4) townhomes that will be two (2) stories in height. The townhomes are of a much smaller scale and increase the buffer to the nearest homes on Bayview.
- (c) **Addition of Community Building** a community building of approximately 2,000 SF was added near the entrance to the site.
- (d) **Building Shifted Out of Shoreland Buffer** Buildings A, B, and C have been shifted out of the shoreland buffer.