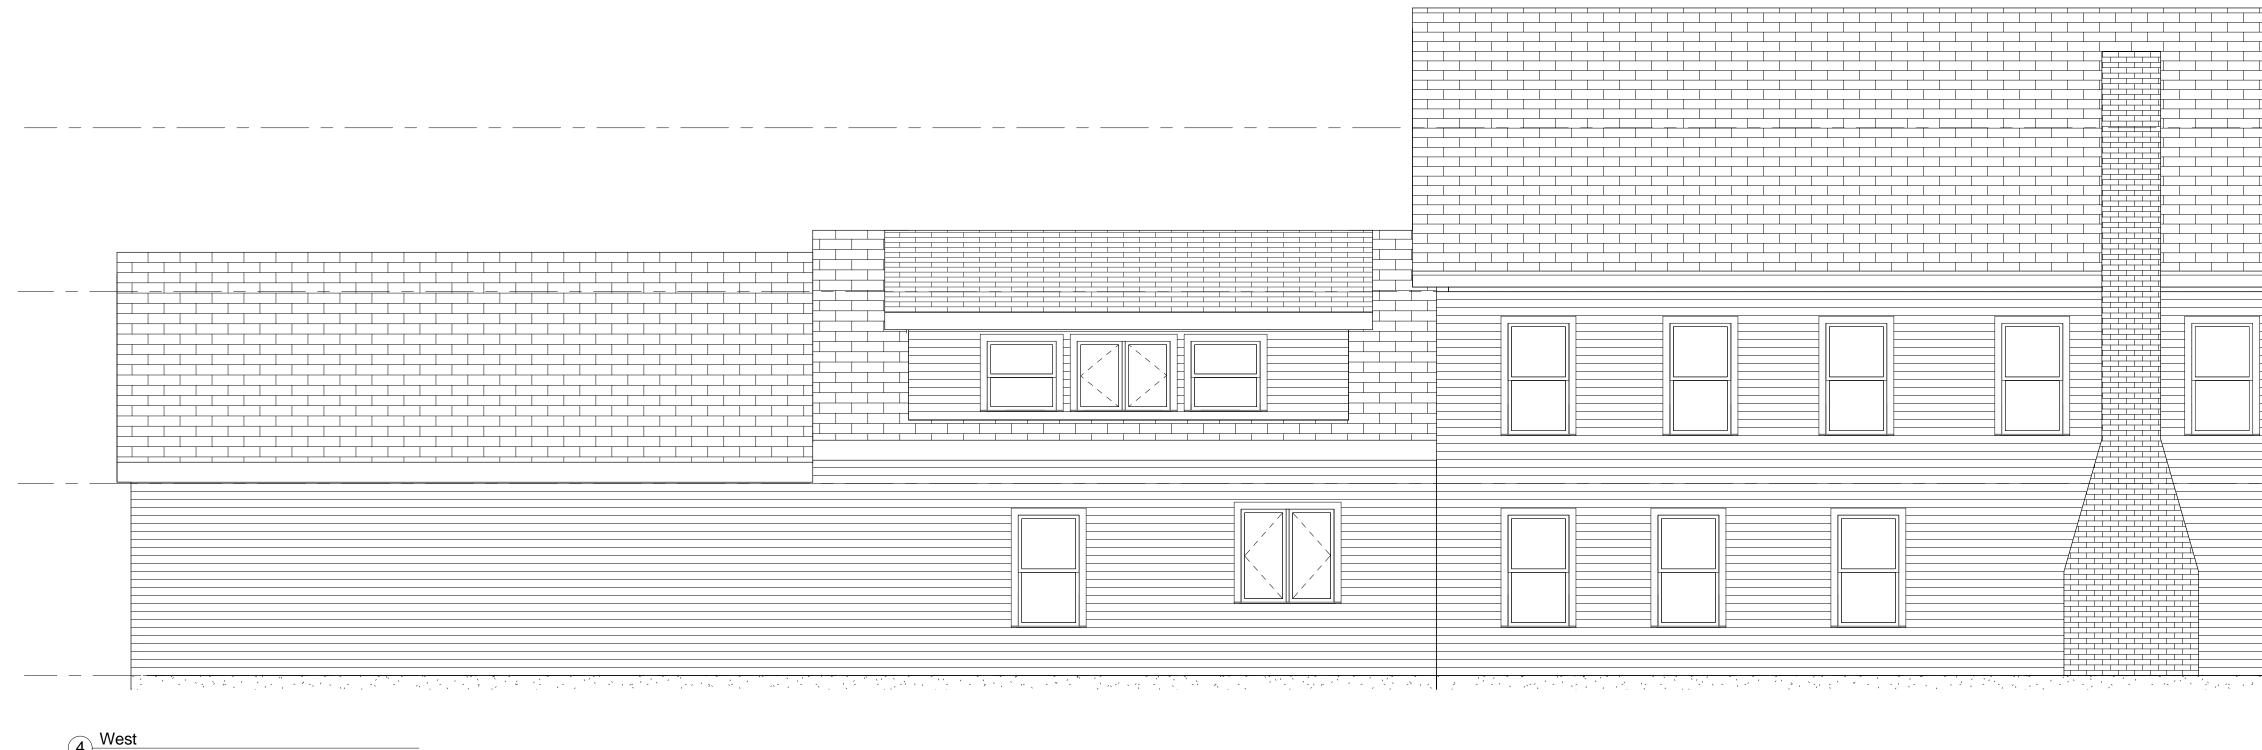

|                  |  |  |
| Checked                                                                                                                                                                                                                                                                     |                  |  |  |
|                                                                                                                                                                                                                                                                             | A1.1             |  |  |











2 East 1/4" = 1'-0"