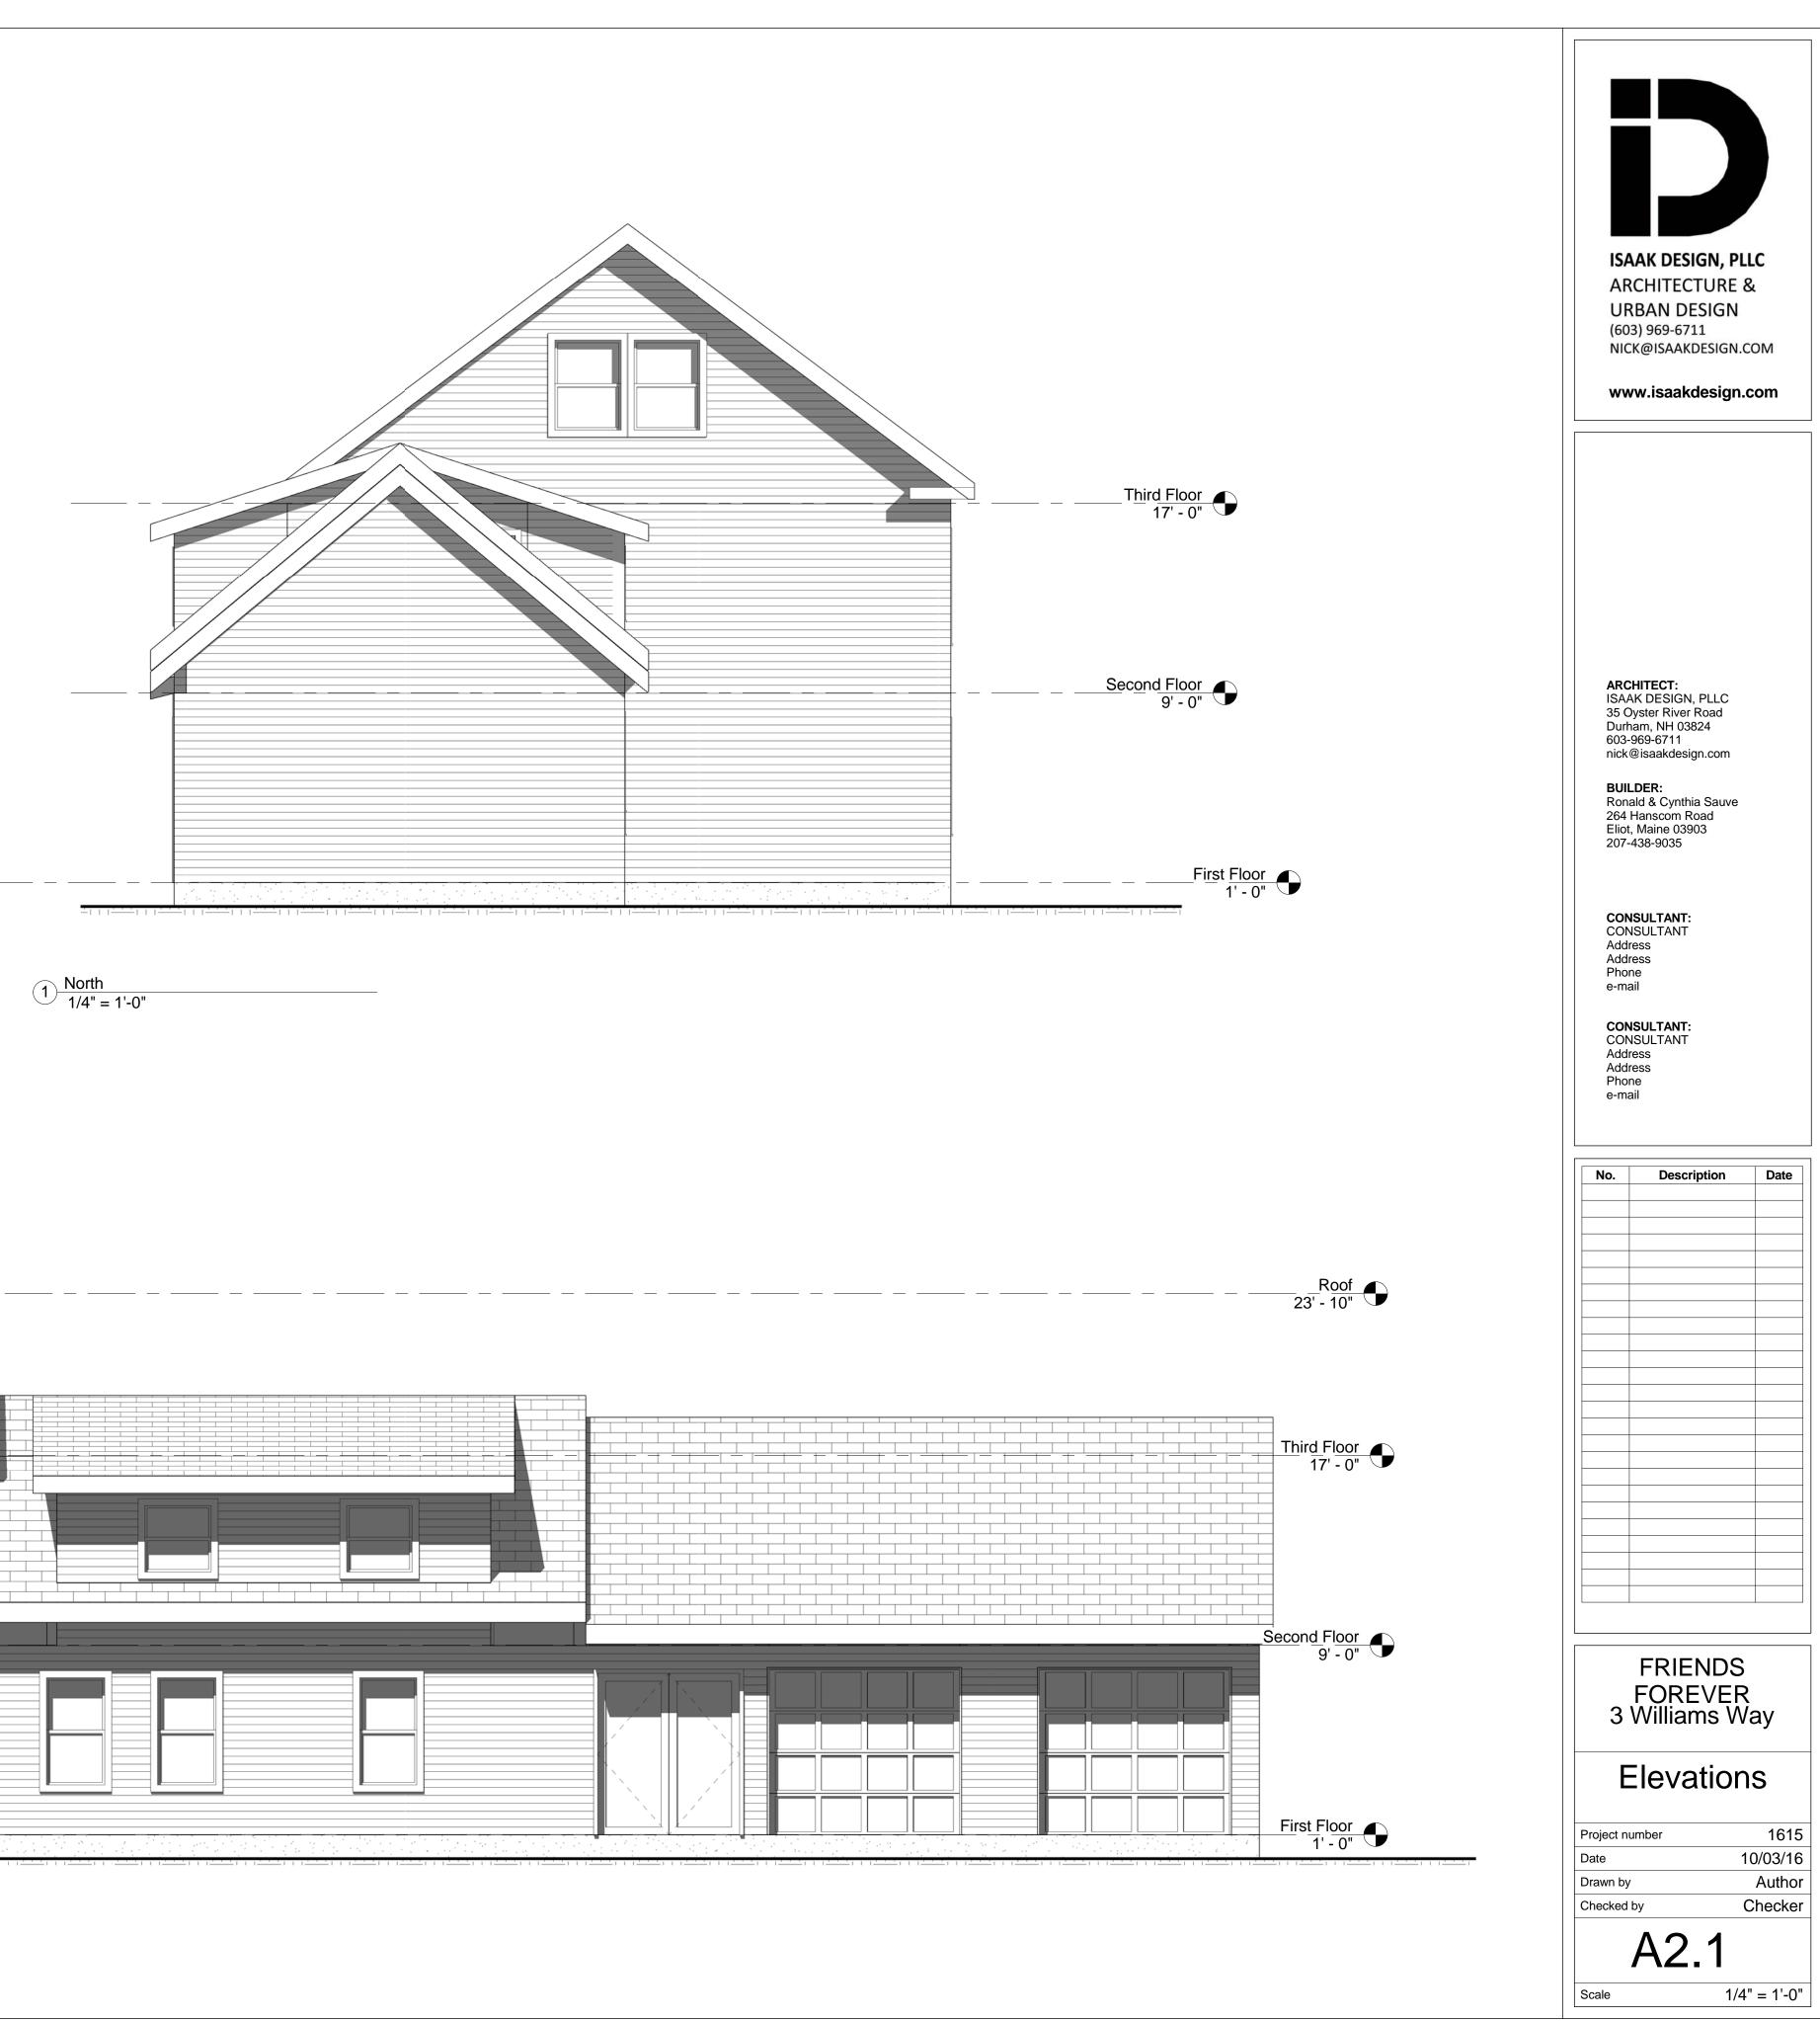

47" (EXISTING)

36" (EXISTING STAIR)

36" MIN.

NARRATIVE:

-

ARE BEING PROPOSED AT THIS TIME.