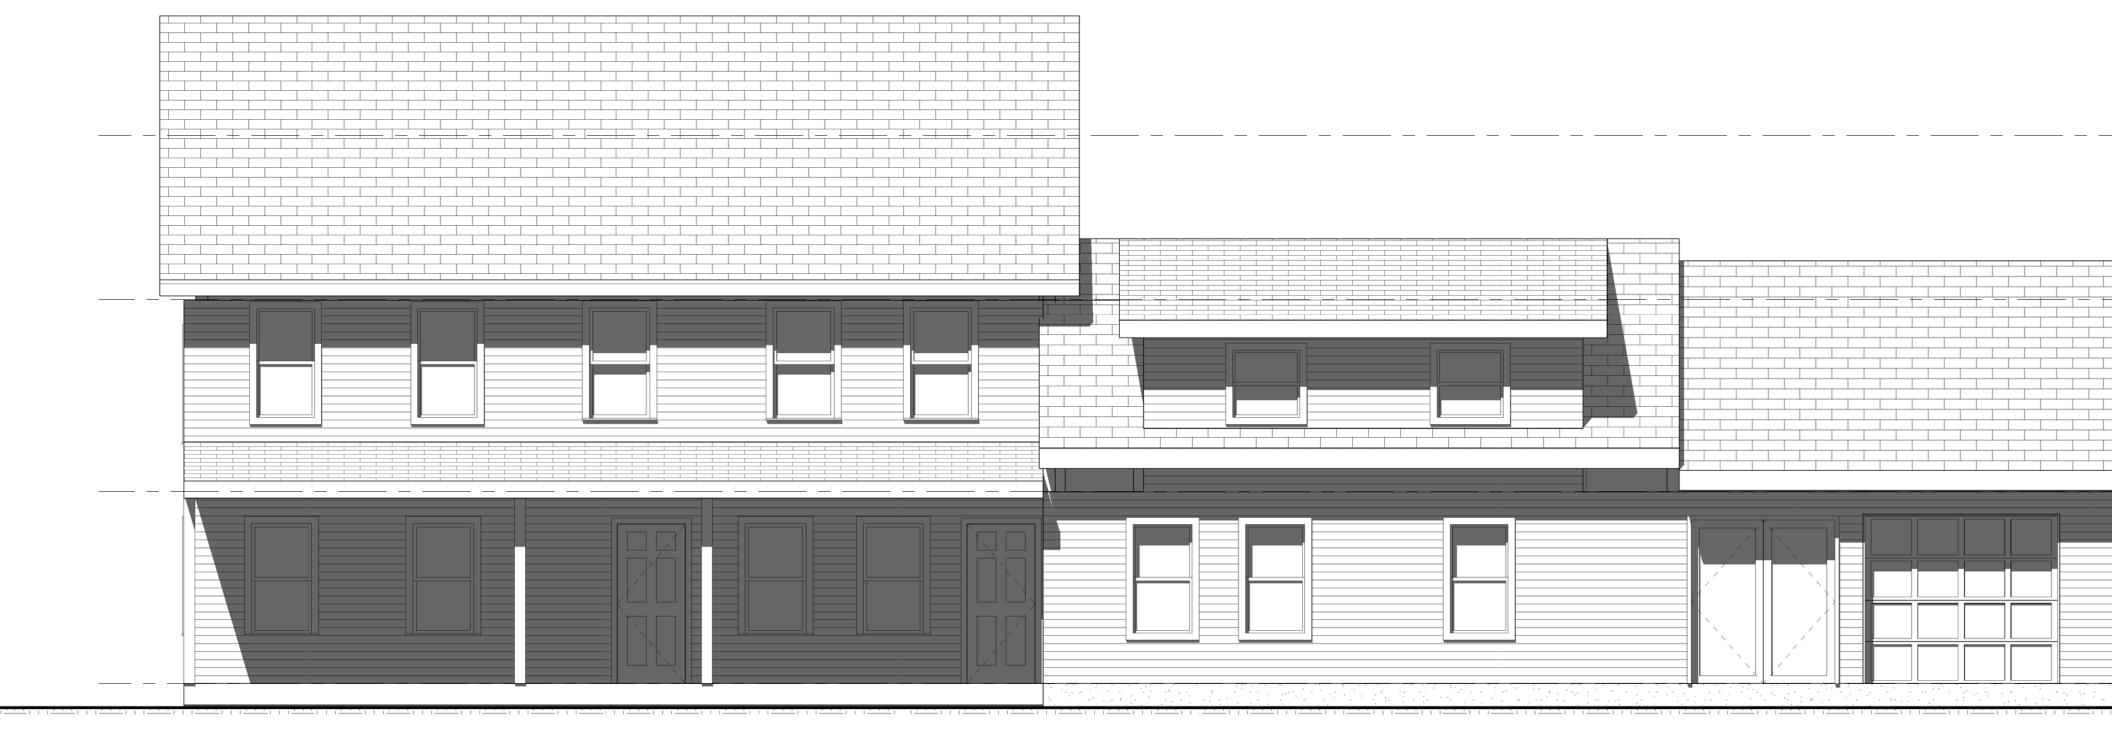

47" (EXISTING)

36" (EXISTING STAIR)

36" MIN.

NARRATIVE:

-

ARE BEING PROPOSED AT THIS TIME.