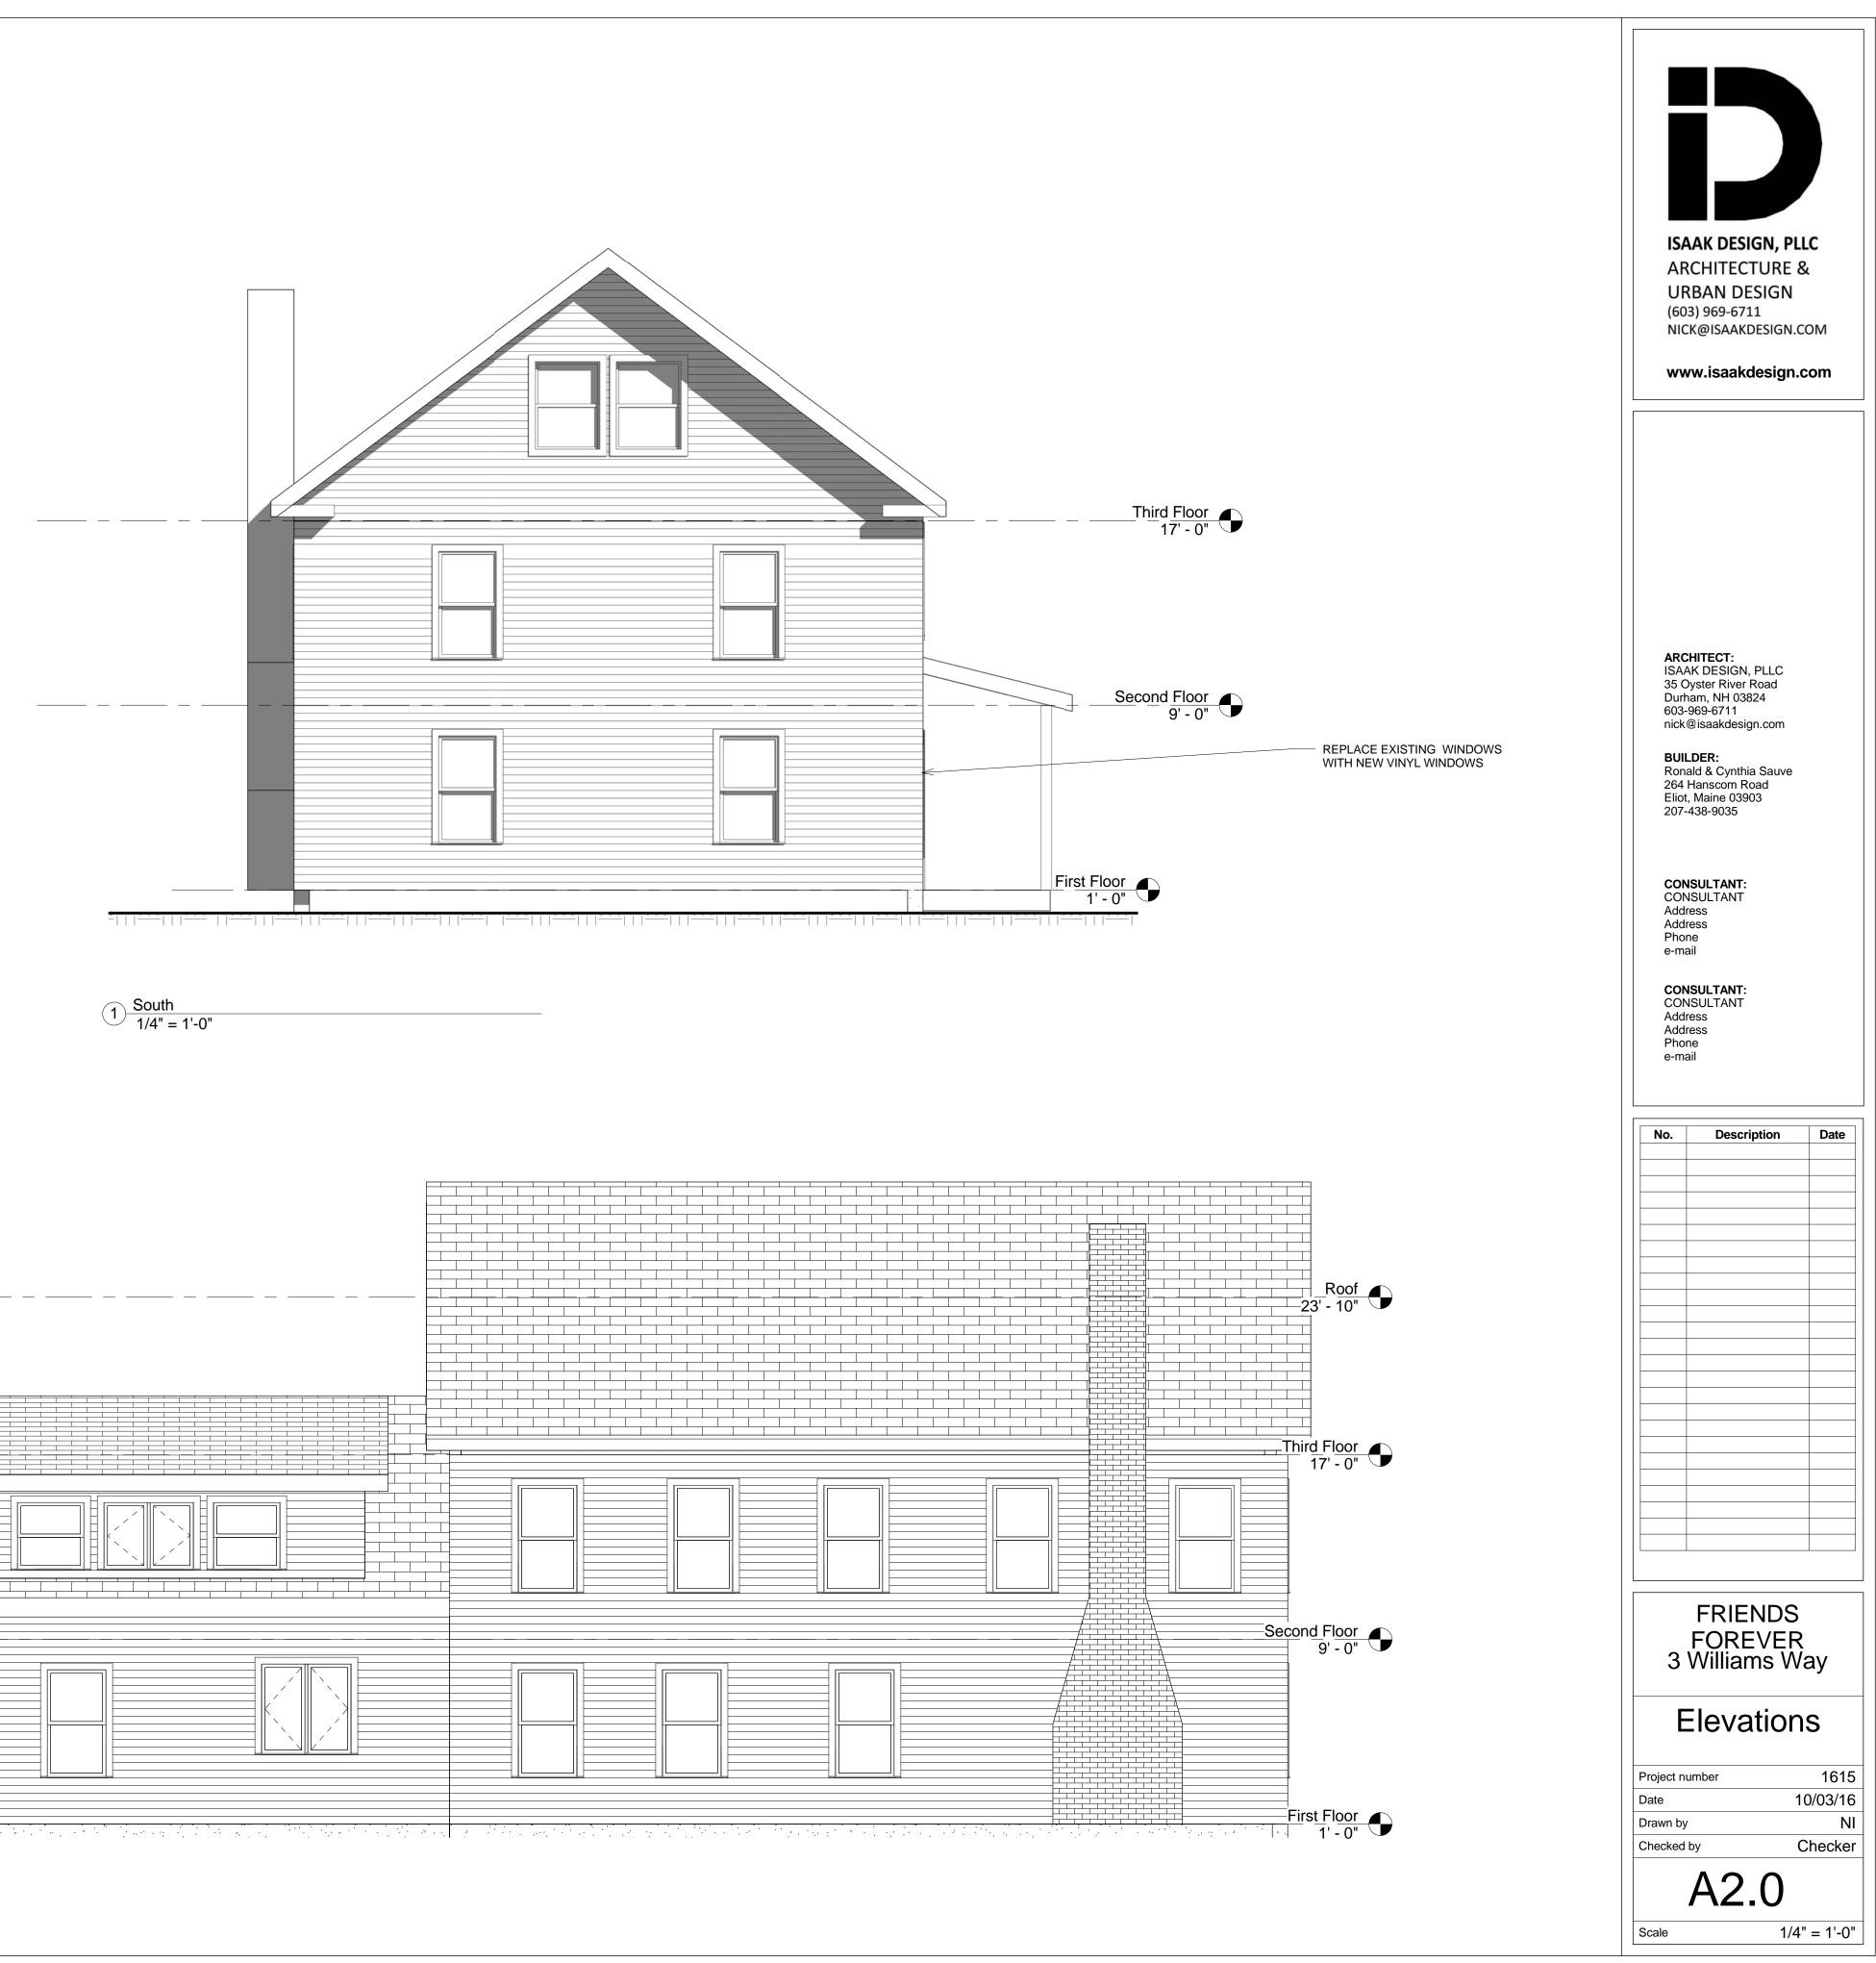

47" (EXISTING)

36" (EXISTING STAIR)

36" MIN.

NARRATIVE:

-

ARE BEING PROPOSED AT THIS TIME.