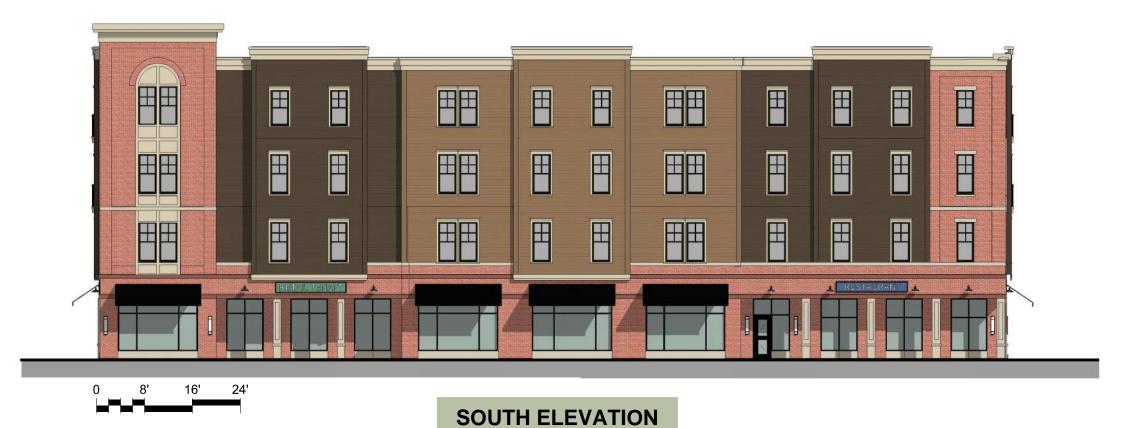

**SOUTH ELEVATION** 

**SIDING COLORS:** TIMBERBARK KHAKI MONTEREY TAUPE

### **TRIM COLOR:**

NORTH ELEVATION: West corner looking east

SOUTH ELEVATION: West corner looking east

SIDING COLORS: TIMBERBARK KHAKI MONTEREY TAUPE

EAST ELEVATION: 2nd floor Residential Entry (trees removed for drawing clarity)

NORTH ELEVATION: 2nd floor Residential (trees removed for drawing clarity)

SIDING COLORS: TIMBERBARK KHAKI MONTEREY TAUPE