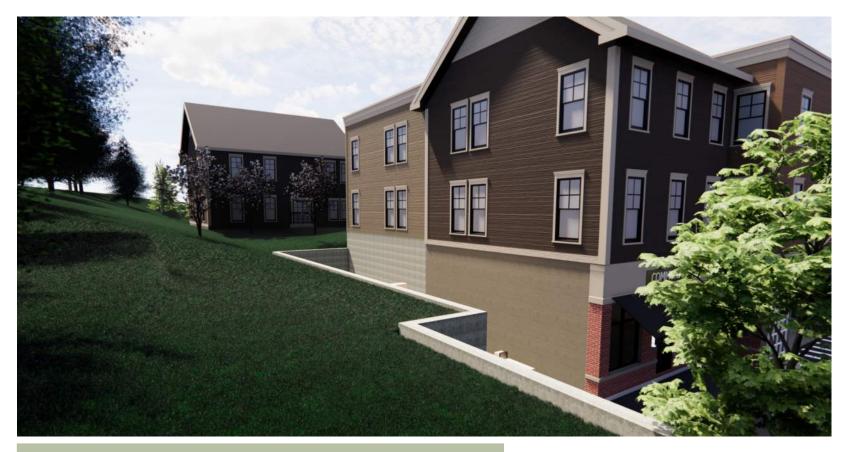

**SOUTH ELEVATION** 

**SIDING COLORS:** TIMBERBARK KHAKI MONTEREY TAUPE

### **TRIM COLOR:**

NORTH ELEVATION: West corner looking east

SOUTH ELEVATION: West corner looking east

SIDING COLORS: TIMBERBARK KHAKI MONTEREY TAUPE

EAST ELEVATION: 2nd floor Residential Entry (trees removed for drawing clarity)

NORTH ELEVATION: 2nd floor Residential (trees removed for drawing clarity)

SIDING COLORS: TIMBERBARK KHAKI MONTEREY TAUPE