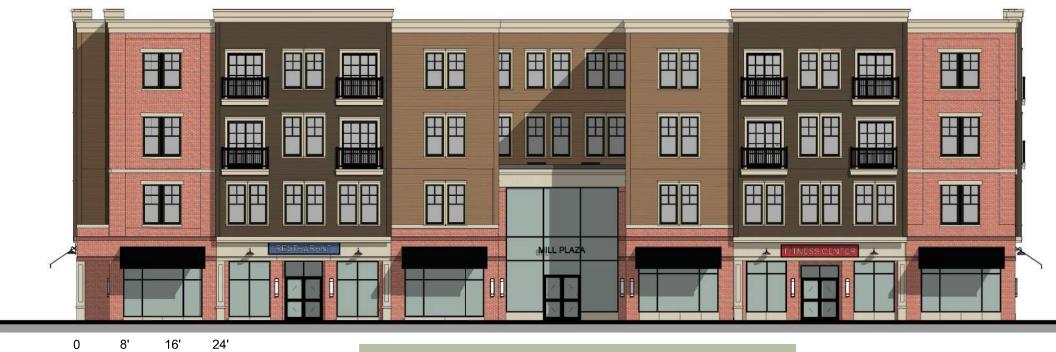

### WEST ELEVATION - OPTION "ABCBA"

**SIDING COLORS:** TIMBERBARK KHAKI

### EAST ELEVATION OPTION "ABCBA"

**SIDING COLORS:** TIMBERBARK KHAKI

### E Ħ Ŧ H H Ħ Ħ H P ₽ H 1 × ×. 16' 24' 8' 0 **NORTH ELEVATION**