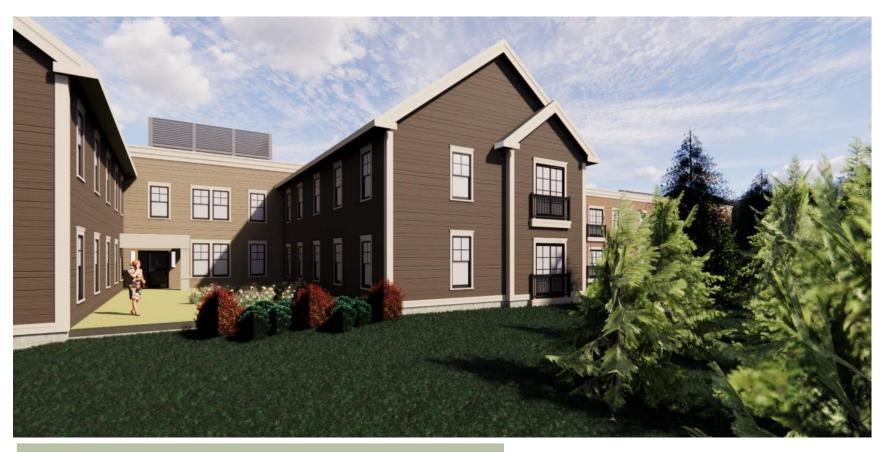

### **TRIM COLOR:**

NORTH ELEVATION: West corner looking east

SOUTH ELEVATION: West corner looking east

SIDING COLORS: TIMBERBARK KHAKI MONTEREY TAUPE

EAST ELEVATION: 2nd floor Residential Entry (trees removed for drawing clarity)

NORTH ELEVATION: 2nd floor Residential (trees removed for drawing clarity)

SIDING COLORS: TIMBERBARK KHAKI MONTEREY TAUPE