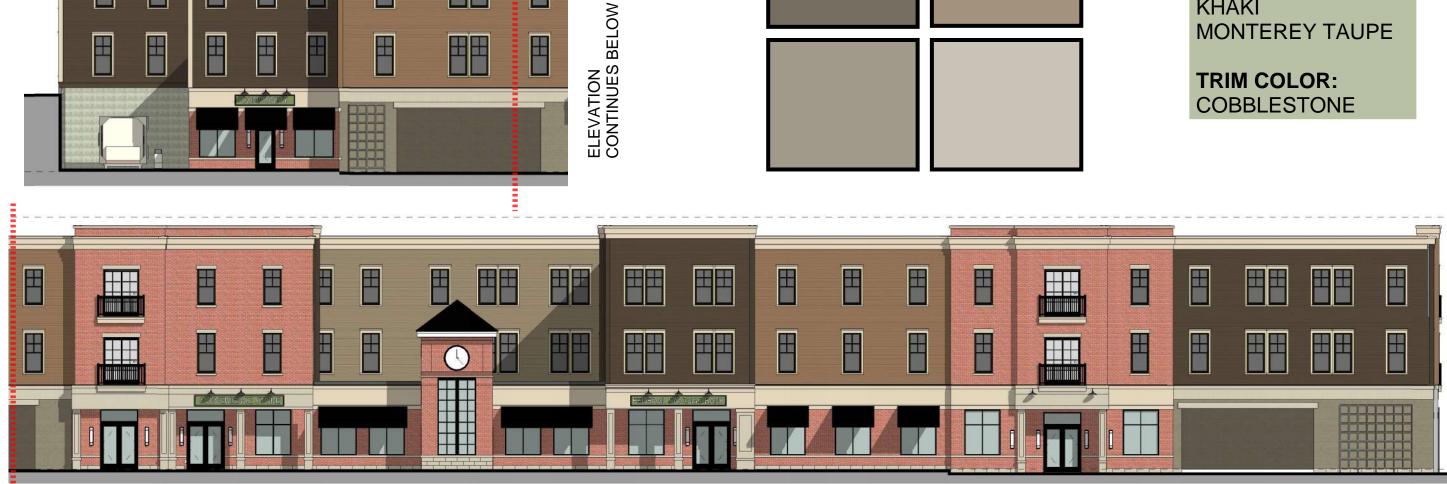

### WEST ELEVATION - OPTION "ABCBA"

**SIDING COLORS:** TIMBERBARK KHAKI

### EAST ELEVATION OPTION "ABCBA"

**SIDING COLORS:** TIMBERBARK KHAKI

### TRIM COLOR: COBBLESTONE