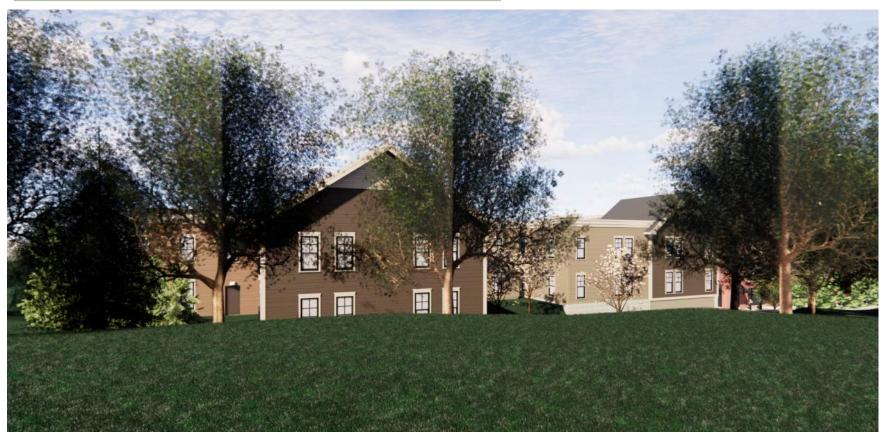

**SOUTH ELEVATION** 

**SIDING COLORS:** TIMBERBARK KHAKI MONTEREY TAUPE

### **TRIM COLOR:**

NORTH ELEVATION: West corner looking east

SOUTH ELEVATION: West corner looking east

SIDING COLORS: TIMBERBARK KHAKI MONTEREY TAUPE

EAST ELEVATION: 2nd floor Residential Entry (trees removed for drawing clarity)

NORTH ELEVATION: 2nd floor Residential (trees removed for drawing clarity)

SIDING COLORS: TIMBERBARK KHAKI MONTEREY TAUPE