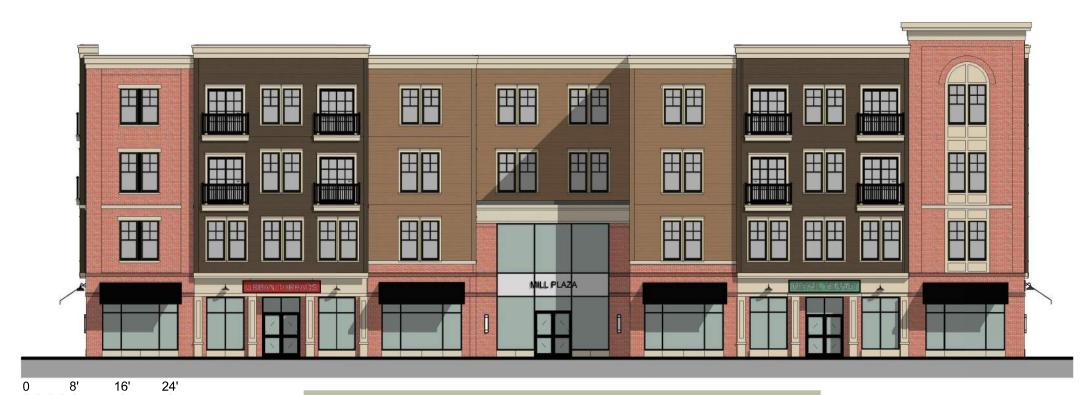

### Architectural comments

•consider larger window panels in the atrium commercial entrance to reduce number of mullions •consider darker mullions/frames for commercial windows throughout as friendlier to store owners •brick anchors are weak, can they be made stronger

•add awnings, lighting, and/or other less permanent features for making the commercial areas exciting, more unexpected - [Signage and Awnings will be tenant features. We represented a neutral tone at this time]

•lattice work on garage

•walkway corner of Bldg C has issues with window proportions (south wall(s))

### **Color comments**

•the blue seems out of place, more neutral colors? •the colors are more pleasant on the three story structure with its horizontal rectangles than the four story structure, can we add features that reset the proportions of the vertical rectangles •proportions seem to be a greater problem than the colors

•alternating first floor colors on Bldg C feel good