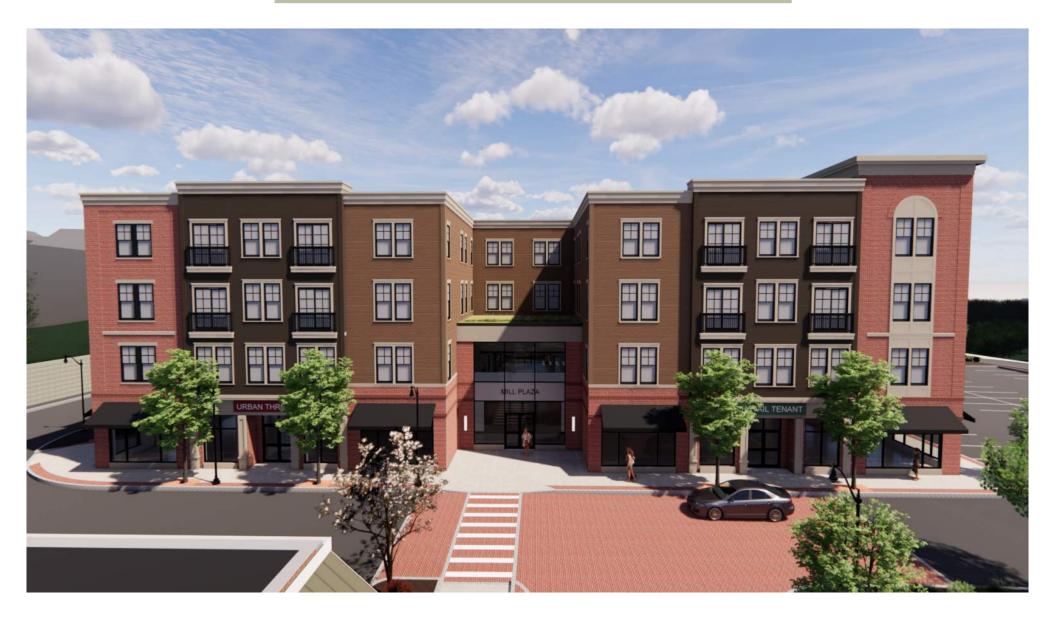

### Architectural comments

•consider larger window panels in the atrium commercial entrance to reduce number of mullions •consider darker mullions/frames for commercial windows throughout as friendlier to store owners •brick anchors are weak, can they be made stronger

•add awnings, lighting, and/or other less permanent features for making the commercial areas exciting, more unexpected - [Signage and Awnings will be tenant features. We represented a neutral tone at this time]

•lattice work on garage

•walkway corner of Bldg C has issues with window proportions (south wall(s))

### **Color comments**

•the blue seems out of place, more neutral colors? •the colors are more pleasant on the three story structure with its horizontal rectangles than the four story structure, can we add features that reset the proportions of the vertical rectangles •proportions seem to be a greater problem than the colors

•alternating first floor colors on Bldg C feel good