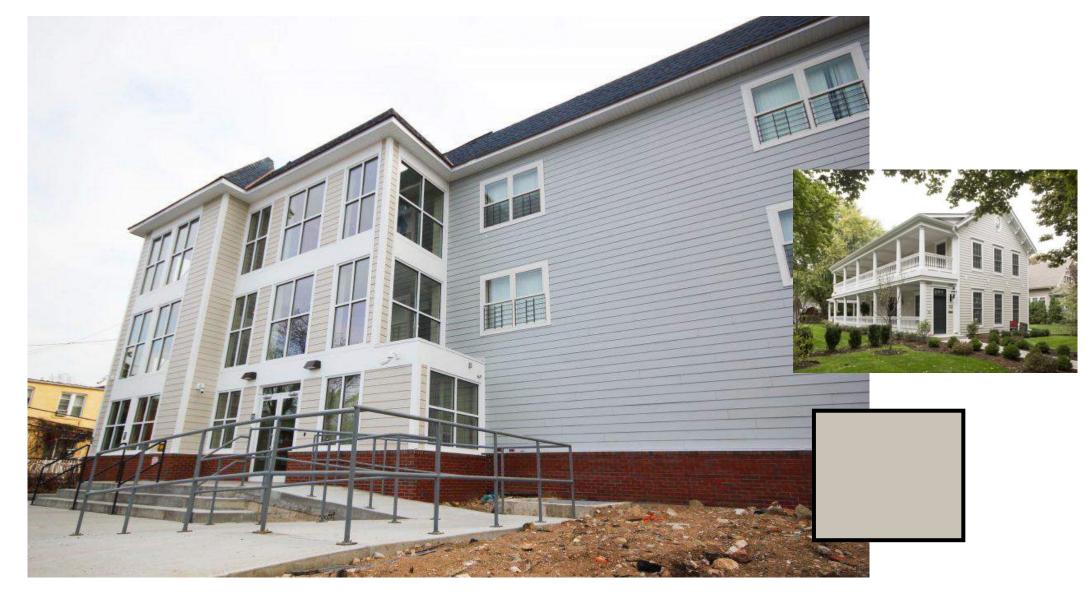

**SIDING COLORS:** TIMBERBARK KHAKI

### TRIM COLOR: COBBLESTONE





### WEST ELEVATION - OPTION "ACBCA"



**BUILDING B** 



### **EAST ELEVATION OPTION "ACBCA"**



 $\mathbf{\Omega}$ BUILDING

### $\bigcirc$ BUILDING



### ELEVATION CONTINUES

Ħ

Ħ



E

 $\pm$ 

Ŧ

Ħ

E



**SOUTH ELEVATION** 

**SIDING COLORS:** TIMBERBARK KHAKI MONTEREY TAUPE

### **TRIM COLOR:**







NORTH ELEVATION: West corner looking east



SOUTH ELEVATION: West corner looking east

SIDING COLORS: TIMBERBARK KHAKI MONTEREY TAUPE



EAST ELEVATION: 2nd floor Residential Entry (trees removed for drawing clarity)



NORTH ELEVATION: 2nd floor Residential (trees removed for drawing clarity)

SIDING COLORS: TIMBERBARK KHAKI MONTEREY TAUPE

### CONT. 8 18 A.

## **TIMBER BARK**



## **KHAKI BROWN**













COBBLESTONE







# Architectural Details

October 23, 2020

November 6, 2020 – Additional Color samples

### Colonial Durham Associates, LLC: Mill Plaza Redevelopment

Sherwin Williams Paint colors representing the following materials:

| SW Paint color      | Material                                        |
|---------------------|-------------------------------------------------|
| Skyline Steel       | Hardie – Cobblestone – Trim & Siding            |
| Argos               | Hardie - Light Mist – Siding, corner boards     |
| Foggy Day           | Hardie – Boothbay – Siding, corner boards       |
| Sandy Ridge         | Hardie – Khaki Brown - Siding, corner boards    |
| Brainstorm Bronze   | Hardie – Timber Bark - Siding, corner boards    |
| Caviar              | Fiberglass window