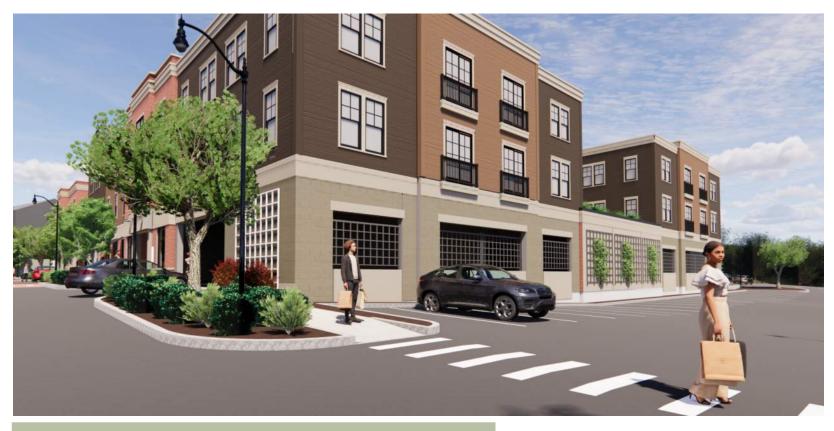

### Architectural comments

•consider larger window panels in the atrium commercial entrance to reduce number of mullions •consider darker mullions/frames for commercial windows throughout as friendlier to store owners •brick anchors are weak, can they be made stronger

•add awnings, lighting, and/or other less permanent features for making the commercial areas exciting, more unexpected - [Signage and Awnings will be tenant features. We represented a neutral tone at this time]

•lattice work on garage

•walkway corner of Bldg C has issues with window proportions (south wall(s))