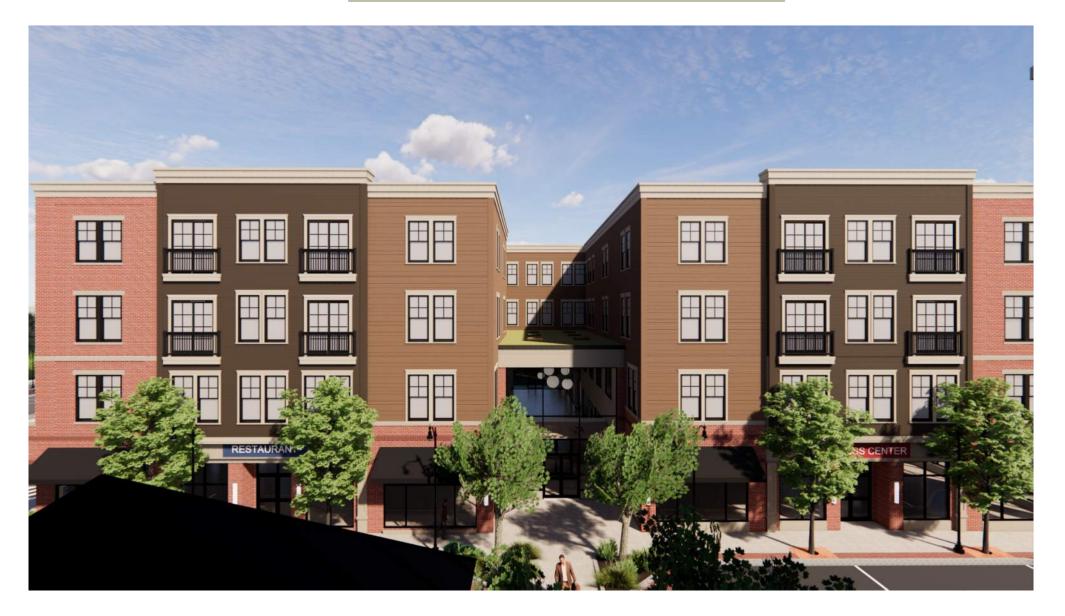

**SOUTH ELEVATION** 

**SIDING COLORS:** TIMBERBARK KHAKI MONTEREY TAUPE

### **TRIM COLOR:**

NORTH ELEVATION: West corner looking east

SOUTH ELEVATION: West corner looking east

SIDING COLORS: TIMBERBARK KHAKI MONTEREY TAUPE

EAST ELEVATION: 2nd floor Residential Entry (trees removed for drawing clarity)

NORTH ELEVATION: 2nd floor Residential (trees removed for drawing clarity)

SIDING COLORS: TIMBERBARK KHAKI MONTEREY TAUPE