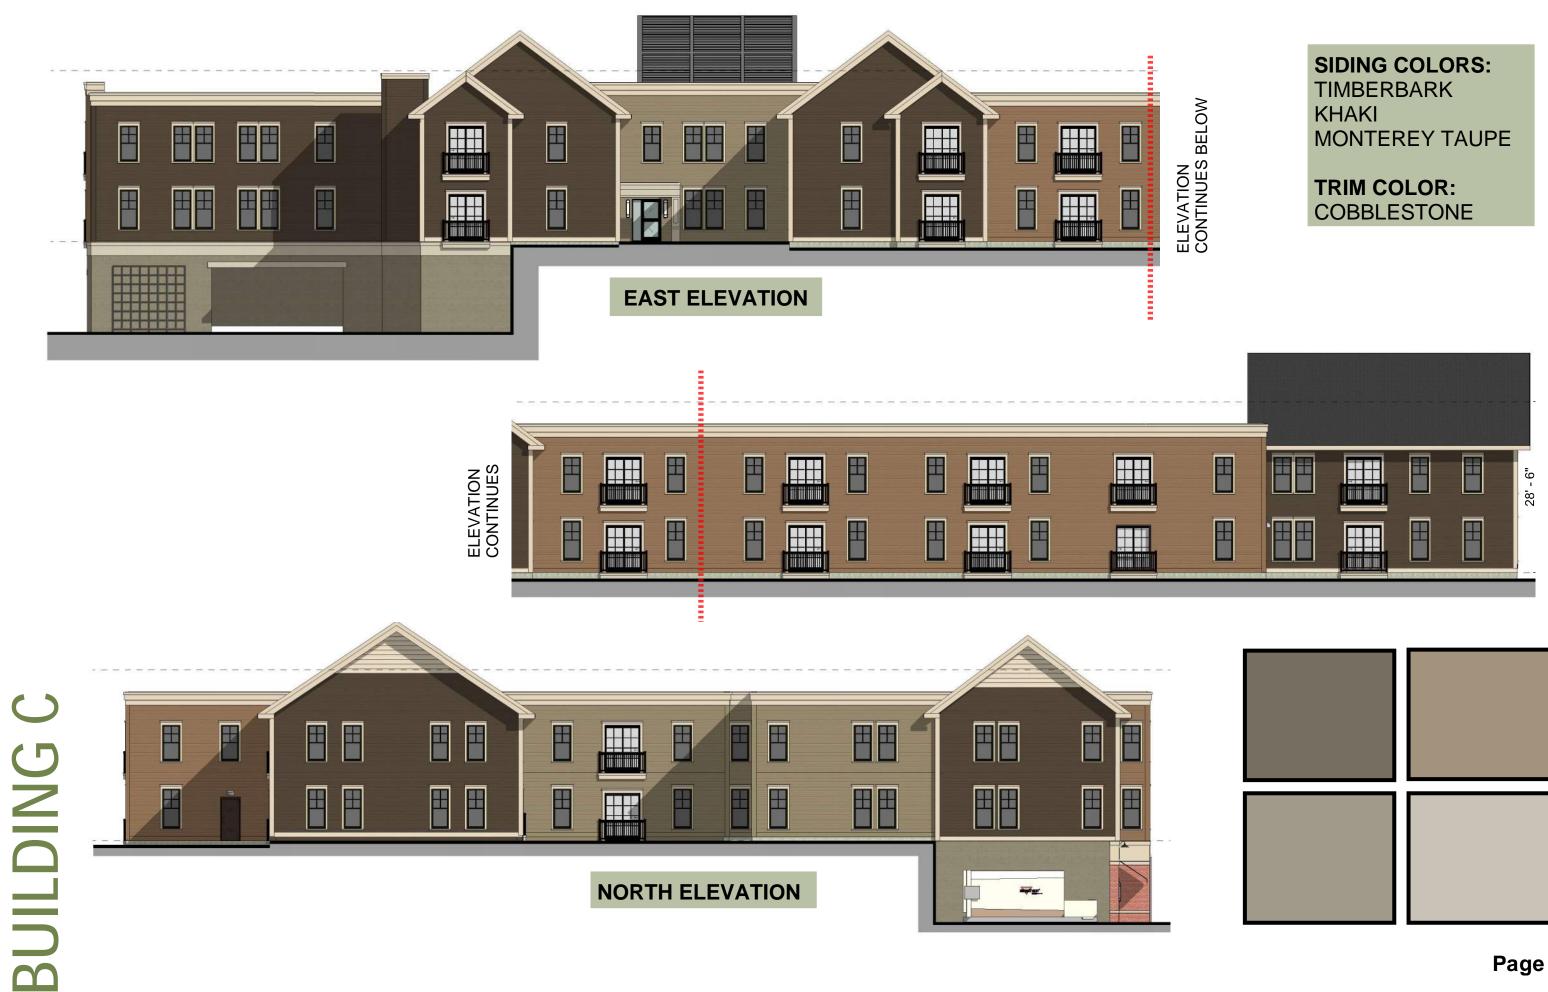

**SOUTH ELEVATION** 

**SIDING COLORS:** TIMBERBARK KHAKI MONTEREY TAUPE

### **TRIM COLOR:**

NORTH ELEVATION: West corner looking east

SOUTH ELEVATION: West corner looking east

SIDING COLORS: TIMBERBARK KHAKI MONTEREY TAUPE

EAST ELEVATION: 2nd floor Residential Entry (trees removed for drawing clarity)

NORTH ELEVATION: 2nd floor Residential (trees removed for drawing clarity)

SIDING COLORS: TIMBERBARK KHAKI MONTEREY TAUPE