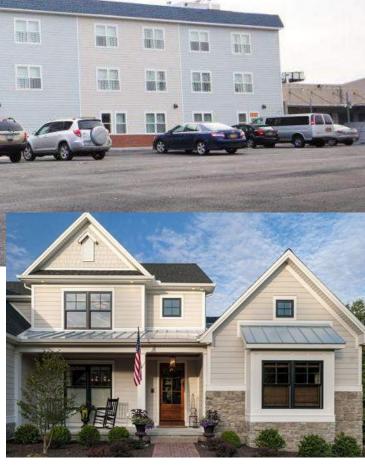

### **Color comments**

•the blue seems out of place, more neutral colors? •the colors are more pleasant on the three story structure with its horizontal rectangles than the four story structure, can we add features that reset the proportions of the vertical rectangles •proportions seem to be a greater problem than the colors

•alternating first floor colors on Bldg C feel good