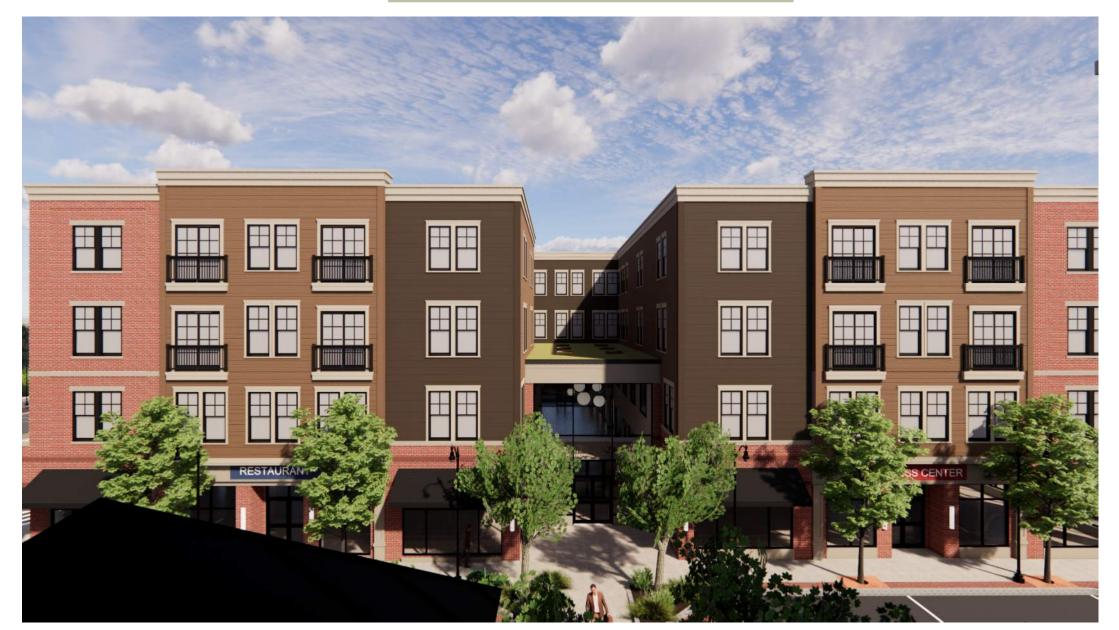

### **TRIM COLOR:**

NORTH ELEVATION: West corner looking east

SOUTH ELEVATION: West corner looking east

SIDING COLORS: TIMBERBARK KHAKI MONTEREY TAUPE

EAST ELEVATION: 2nd floor Residential Entry (trees removed for drawing clarity)

NORTH ELEVATION: 2nd floor Residential (trees removed for drawing clarity)

SIDING COLORS: TIMBERBARK KHAKI MONTEREY TAUPE