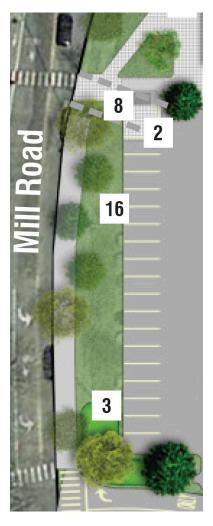

Below I provide a screenshot capturing this strip as shown on page 1 of the Site Plan Renderings dated January 2, 2020, prepared by Harriman, showing proposed landscaping:

Please see following pages for: (1) transcription of Note 12 on the "Existing Conditions Plan" and (2) screenshots of a few relevant deeds from books of the Strafford County Registry of Deeds.