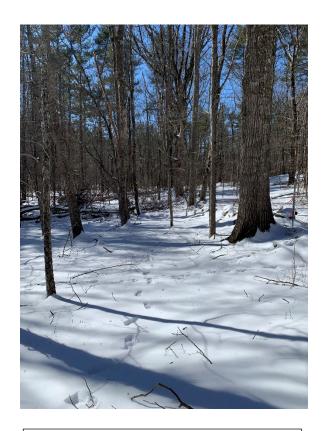

This photo shows the wetland to the right While standing on the proposed driveway Location.