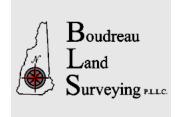

## SITE PHOTOS (Taken 2-28-2022)

Location of the proposed driveway looking up station from approximately Station 3+50. For reference you will see the stone wall and the large tree to the left shown with orange surveyor's tape. This tree is near the property corner shown on the plan. Wetland is located to the right.