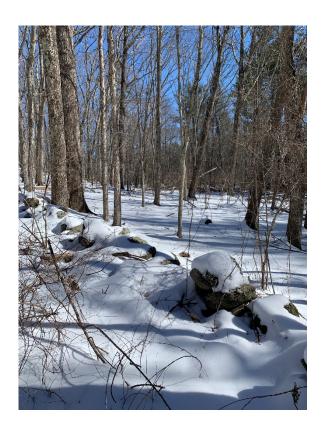

This photo is looking back in the opposite Direction. Notice the large tree on the right this Time. The wetland is to the left.

This photo shows the wetland while standing on the proposed location of the driveway location. There is a wetland flag tied to a small shrub just past the first log on the ground.