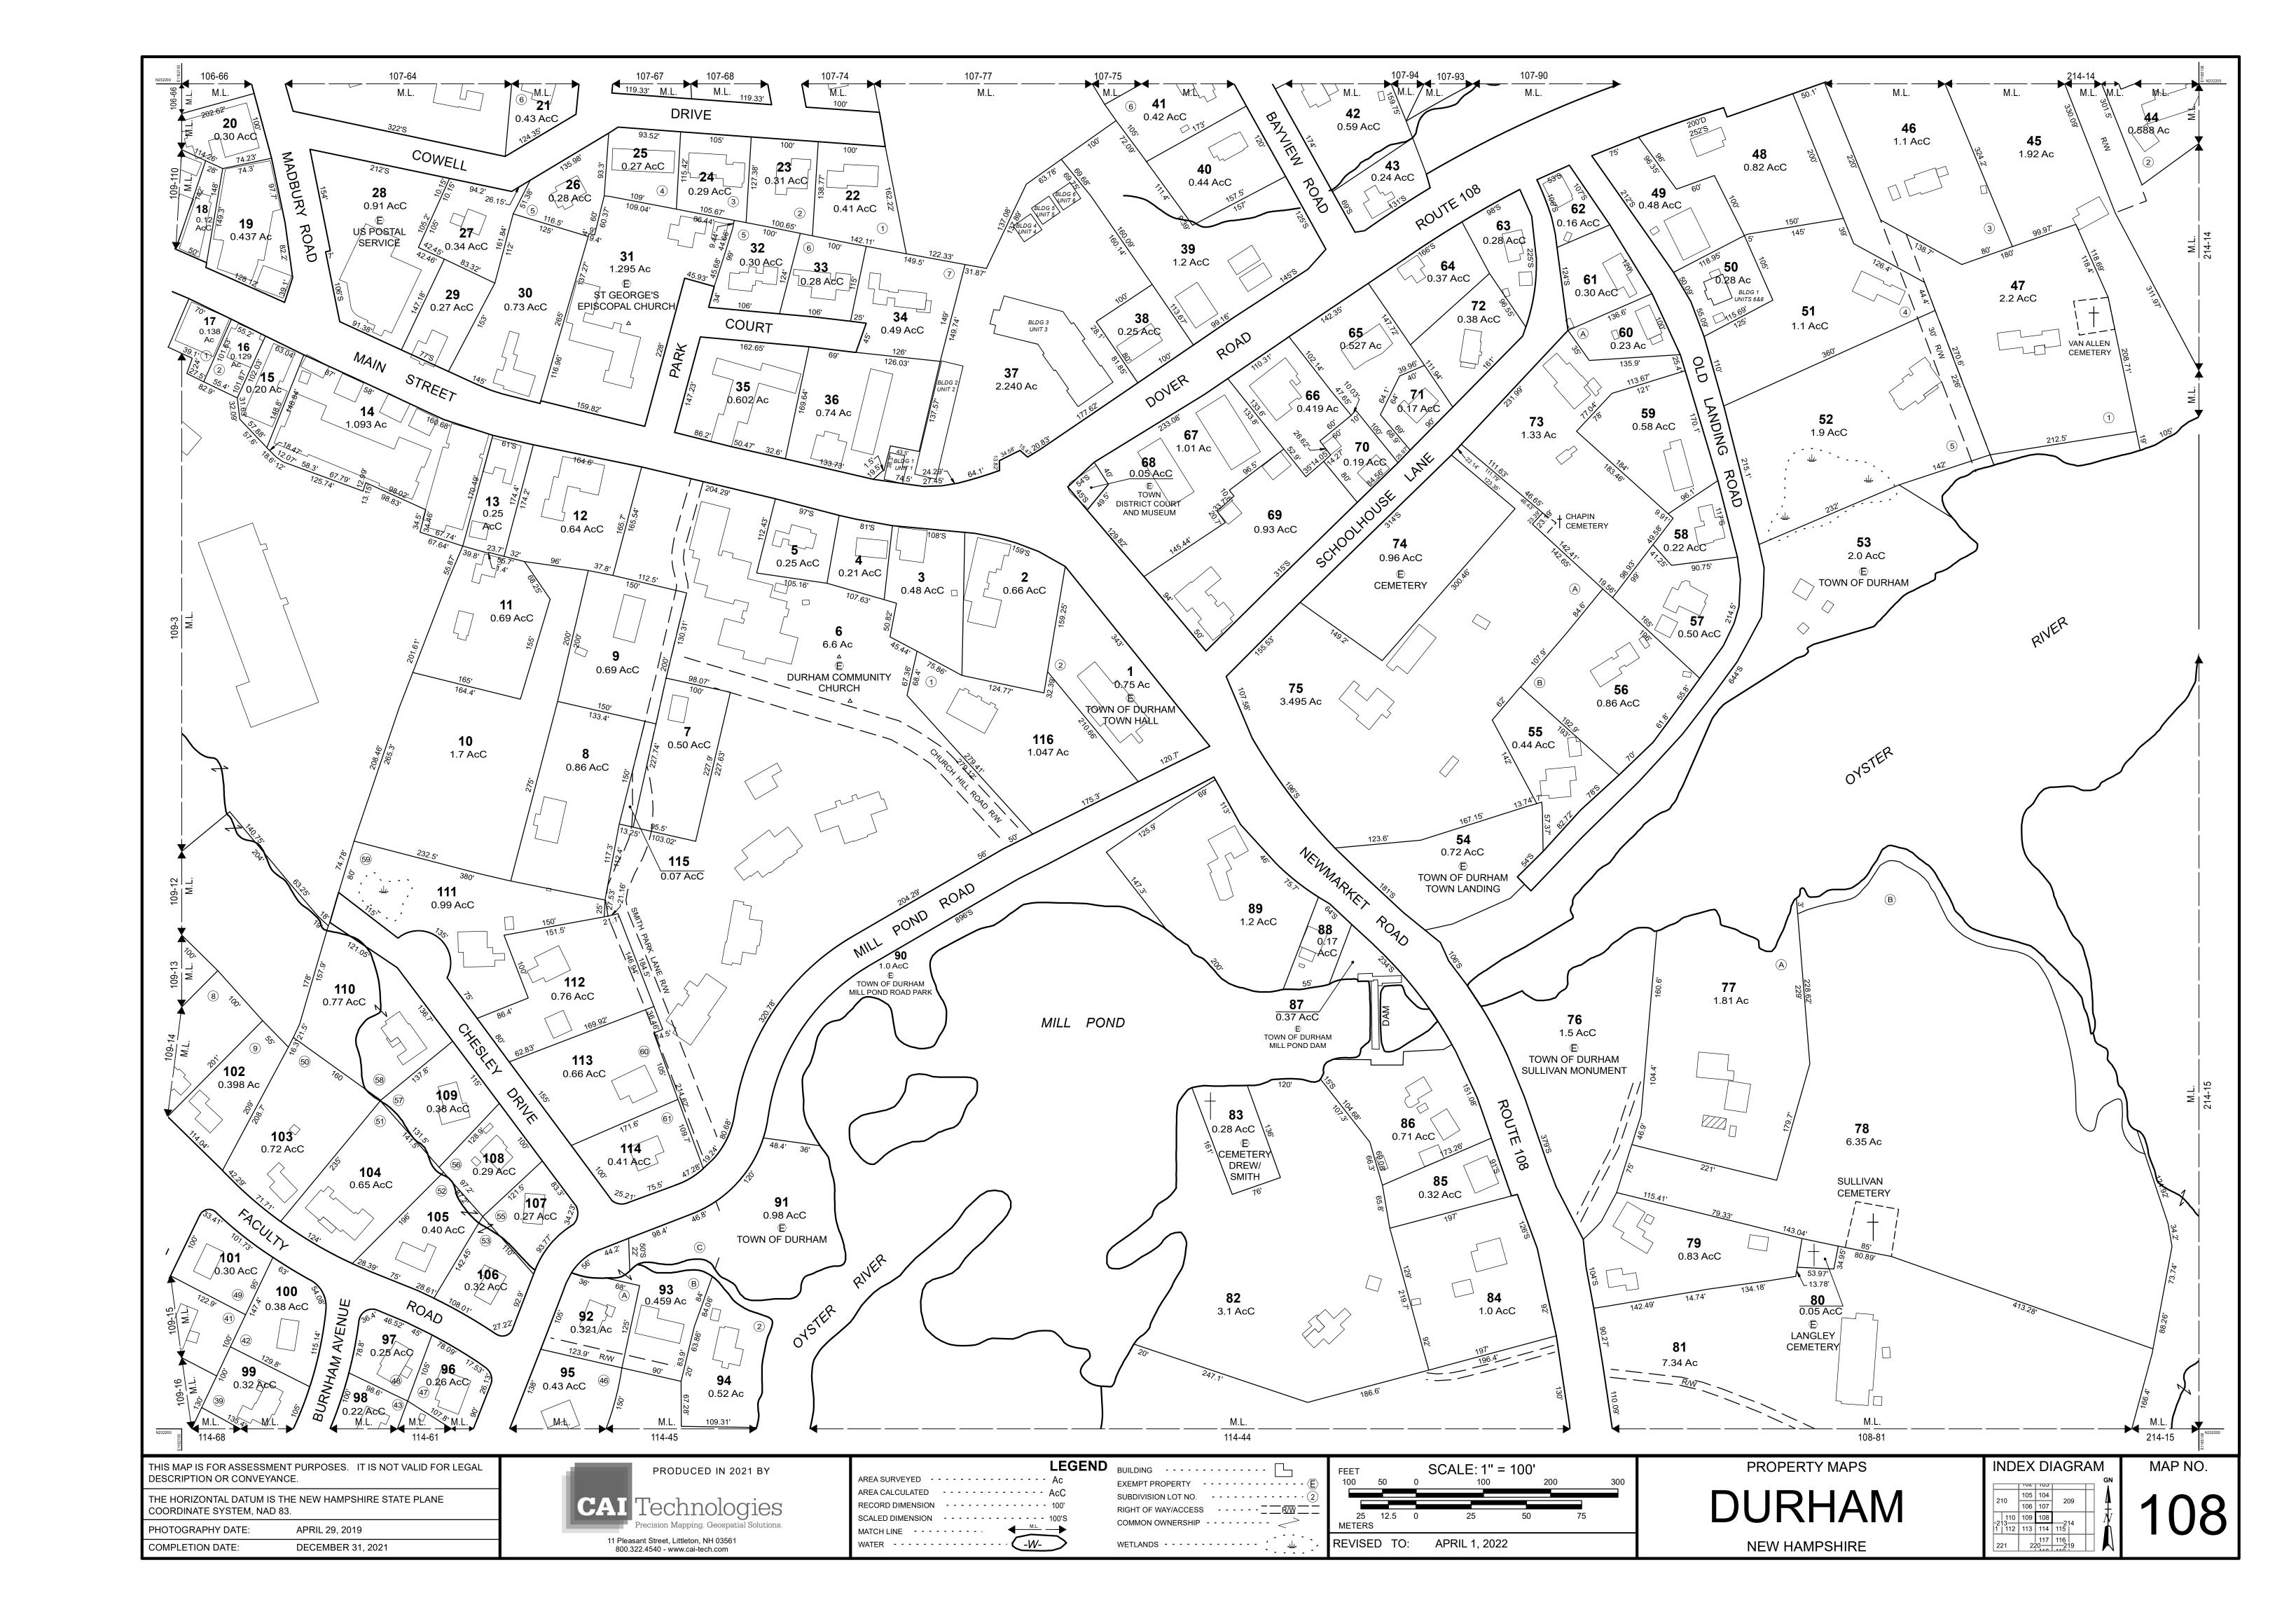

## Site Plan Application

| Property Information                                                                                                                                                                                                                                                                                                                                                                                                                                                                                                                                                                                                                                                                                                                                                                                                          |
|-------------------------------------------------------------------------------------------------------------------------------------------------------------------------------------------------------------------------------------------------------------------------------------------------------------------------------------------------------------------------------------------------------------------------------------------------------------------------------------------------------------------------------------------------------------------------------------------------------------------------------------------------------------------------------------------------------------------------------------------------------------------------------------------------------------------------------|
| Property information  Property address/location: 15 Newmarket Road  Tax map #: 5 ; Lot #('s): 4-10 ; Size of site: .95 acres;                                                                                                                                                                                                                                                                                                                                                                                                                                                                                                                                                                                                                                                                                                 |
| Zoning Districts                                                                                                                                                                                                                                                                                                                                                                                                                                                                                                                                                                                                                                                                                                                                                                                                              |
| Zoning District: Courthouse; Wetland Overlay District? Yes:; No: X;                                                                                                                                                                                                                                                                                                                                                                                                                                                                                                                                                                                                                                                                                                                                                           |
| Shoreland Overlay District? Yes:; No: _X; Flood Overlay District? Yes:; No: _X_;                                                                                                                                                                                                                                                                                                                                                                                                                                                                                                                                                                                                                                                                                                                                              |
| Aquifer Overlay District? Yes:; No: _X; Historic District? Yes: _X_; No:;                                                                                                                                                                                                                                                                                                                                                                                                                                                                                                                                                                                                                                                                                                                                                     |
| Proposed Project  Name of project (if applicable): Tideline Public House, Tideline Mercantile  Describe proposal – Convert both floors of the northern half of the building into a tap room.  First floor of the southern half will become a retail store. Second floor of the southern half of the existing building will remain office space. Renovate and weatherize the Salt Shed into additional seating and secondary bar, add two restrooms and walk-in cooler to ORYA garage. The site will also have extensive outdoor seating spaces and accommodate up to (8) food trucks with utilities for each. The majority of the parking lot will remain parking for patrons.  Utility Information  Town water? yes X no ; How far is Town water from the site?  Town sewer? yes X no ; How far is Town sewer from the site? |
| Property Owner  Name (include name of individual): THMB, LLC (Carrie Salas)  Mailing address: 87 Packers Falls Road, Durham, NH 03824  Telephone#: 603-661-3988 Email: csalas@appliedgeosolutions.com                                                                                                                                                                                                                                                                                                                                                                                                                                                                                                                                                                                                                         |
| Applicant/Developer (if different from property owner)  Name (include name of individual): Slipknot Properties, LLC Scott Letourneau  Mailing address: 26 Newmarket Road Durham, NH 03824                                                                                                                                                                                                                                                                                                                                                                                                                                                                                                                                                                                                                                     |

STRRTING 6.1. 2022

April 20, 2022

Durham Planning Board 15 Newmarket Road Durham, NH 03824

Dear Chairperson:

I hereby authorize Michael Sievert of Horizons Engineering, Inc. to represent Slipknot Properties, LLC at the Durham Planning Board and technical review committee meetings for site plan permit approval. The subject parcel is shown on Tax Map 5/Lot 4-10 at 15 Newmarket Road.

Sincerely,

Usurouncum)
L. Scottletournean, MD
Owner/Authorized Agent

April 20, 2022

Durham Planning Board 15 Newmarket Road Durham, NH 03824

Dear Chairperson:

I hereby authorize Scott Letourneau of Slipknot Properties, LLC to represent THMB, LLC at the Durham Planning Board and technical review committee meetings for site plan permit approval. The subject parcel is shown on Tax Map 5/Lot 4-10 at 15 Newmarket Road.

## Site Plan Checklist

For formal applications – for both residential and nonresidential plans
Town of Durham Planning Department
\*To be filled out by the applicant/agent

| Project Name: <u>15 Newmarket Road</u>                                                                                                                                                                                                         |      | _ Map:_ | 5      | _ Lot: <u>_4</u> - | -10 | _ Date:_5-4-22 |
|------------------------------------------------------------------------------------------------------------------------------------------------------------------------------------------------------------------------------------------------|------|---------|--------|--------------------|-----|----------------|
| Applicant/agent: Horizons Engineering,                                                                                                                                                                                                         | Inc. | _ Sign  | ature: |                    |     |                |
| Please see the <u>Durham Site Plan Regulations</u> for more information, in particular, Section 2.2 <u>Formal Application Content</u> . Note that various items may be submitted later.                                                        |      |         |        |                    |     |                |
|                                                                                                                                                                                                                                                |      |         |        | Waiver             |     |                |
| <u>General items</u> Application fee including fee for notices                                                                                                                                                                                 | Yes  | No      | N/A F  | Requeste           | ed  | Comments       |
| 15 copies of completed application                                                                                                                                                                                                             |      |         |        |                    |     |                |
| 15 copies of letter of intent                                                                                                                                                                                                                  | Ø    |         |        |                    |     |                |
| 3 sets of full-size plans                                                                                                                                                                                                                      | V    |         |        |                    |     |                |
| 15 sets of 11 X 17 reductions, including one sheet of site plan in color                                                                                                                                                                       | V    |         |        |                    |     |                |
| Electronic version of materials via email                                                                                                                                                                                                      | V    |         |        |                    |     |                |
| Completed abutters list (See Karen)                                                                                                                                                                                                            | W    |         |        |                    |     |                |
| Copy of existing covenants, easements, and deed restrictions                                                                                                                                                                                   |      |         |        |                    |     |                |
| <ul> <li>Plan Information</li> <li>Basic information including:</li> <li>Title sheet and index, when applicable</li> <li>Title block</li> <li>Name of Project</li> <li>Date of preparation</li> </ul>                                          | Ø    |         |        |                    |     |                |
| <ul> <li>North arrow</li> <li>Scale</li> <li>Legend</li> <li>Revision block</li> <li>Acreage and square footage of site</li> <li>Vicinity sketch/location plan - not less the</li> <li>Aerial photo showing the site and proportion</li> </ul> |      |         |        | t                  |     |                |
| Name and address of developer/applicant                                                                                                                                                                                                        | V    |         |        |                    |     |                |

# Letter of Intent – Site Plan Application for Tideline Public House & Mercantile Located at 15 Newmarket Road, Tax Map 5 / Lots 4-10

## 2.0 Existing Conditions

The subject parcel is located in the Courthouse district at 15 Newmarket Road. The parcel is currently owned and occupied by THMB, LLC and the use is office space. The parcel is located at 15 Newmarket Road and bordered on the south by Newmarket Road, the east by Schoolhouse Lane, the north residential property and west by commercial property. The parcel has about 140 feet of frontage on Newmarket Road and 306 feet on Schoolhouse Lane. The existing building is oriented with its front on Newmarket Rd., with a one-way ingress to the southwest corner of the parcel, but the parcel is mainly accessed from Schoolhouse Lane. There are currently 61 parking spaces on the site, with the drive aisle's mostly one-way with 60° angled parking. The property is served by municipal water, sewer, natural gas, and overhead utilities. The property is sloped in a southerly direction and stormwater is collected in some existing catch basins and piped into the municipal system along Schoolhouse Lane.

#### 3.0 Redevelopment Proposal

The proposal is to convert both floors of the northern half of the building into a tap room. First floor of the southern half will become a retail store. Second floor of the southern half of the existing building will remain office space. Renovate and weatherize the Salt Shed into additional seating and secondary bar, add two restrooms and walk-in cooler to ORYA garage. The site will also have extensive outdoor seating spaces and accommodate up to (8) food trucks with utilities for each. The parking spaces on the westerly boundary, within the Town's easement and between the two existing buildings will be removed and converted to space for food trucks. The 11 parking spaces directly to the north of the main building, will be removed and converted to a combination of grass, brick walkways and gravel patio's for outdoor gathering space. The remining existing parking will be used for the proposed use with minimal changes. The construction on the site will include providing new water, sewer, gas and electrical utilities for the conversion and expansion. All utilities will be brought to the food truck pad sites so that each truck has a direct connection. The existing salt shed, and garage will be services with all new utilities to accommodate the proposed changes.