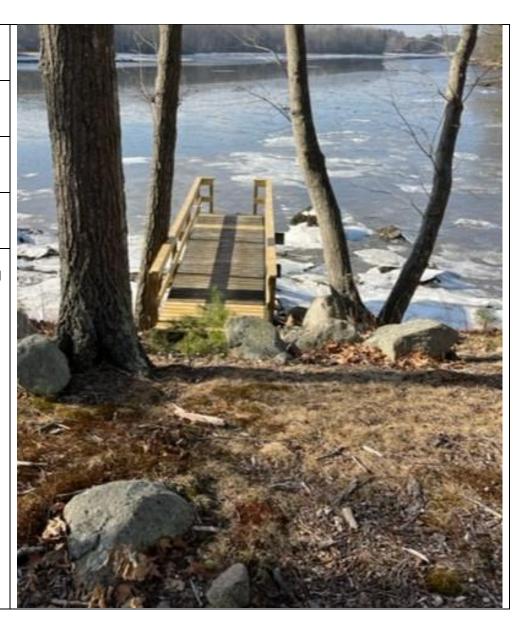

LOCATION DESCRIPTION: Facing S. Side profile approach to

the dock and project area.

DATE: December 29, 2022

LOCATION: 14 Riverview Road

Durham, NH.

NAME: Carney/Shulman Residence

LOCATION DESCRIPTION: Facing E. Existing site conditions from dock towards project area.

DATE: December 29, 2022

LOCATION: 14 Riverview Road

Durham, NH.

NAME: Carney/Shulman Residence

LOCATION DESCRIPTION: Facing E. Existing site conditions from dock towards project area.

DATE: December 29, 2022