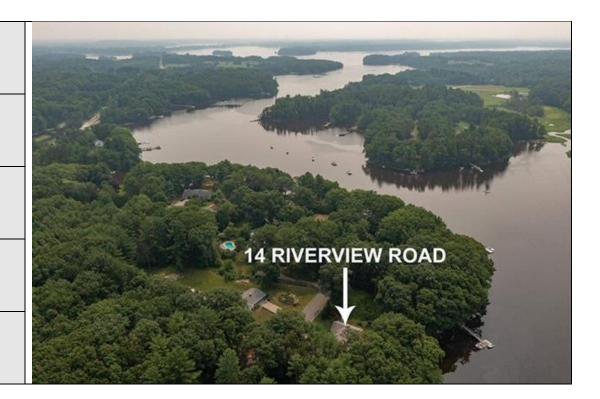

DATE: Summer 2021

LOCATION: 14 Riverview Road, Durham, NH.

NAME: Carney/Shulman Residence

LOCATION DESCRIPTION: Aerial of project location looking S/SE.

DATE: Sept. 9, 2022

LOCATION: 14 Riverview Road,

Durham, NH.