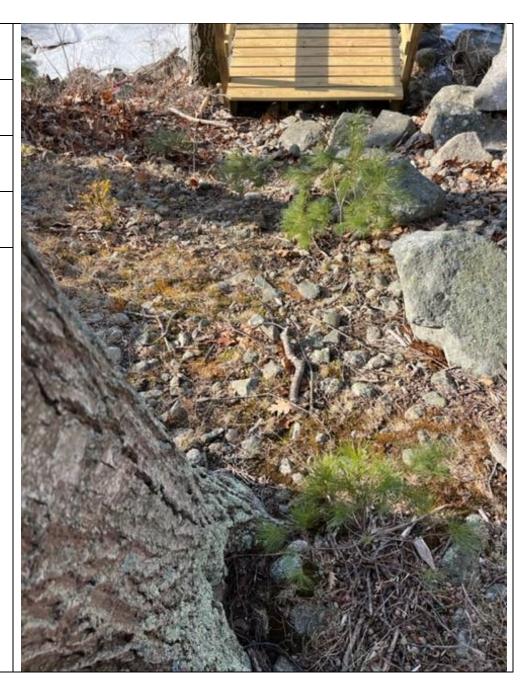

LOCATION: 14 Riverview Road

Durham, NH.

NAME: Carney/Shulman Residence

LOCATION DESCRIPTION: Existing site conditions down the slope to the dock.

DATE: December 29, 2022

LOCATION: 14 Riverview Road

Durham, NH.

NAME: Carney/Shulman Residence

LOCATION DESCRIPTION:

View facing W from large oak to the dock.

DATE: Summer, 2021

LOCATION: 14 Riverview Road

Durham, NH.

NAME: Carney/Shulman Residence

LOCATION DESCRIPTION: View facing SE from the house to the dock.