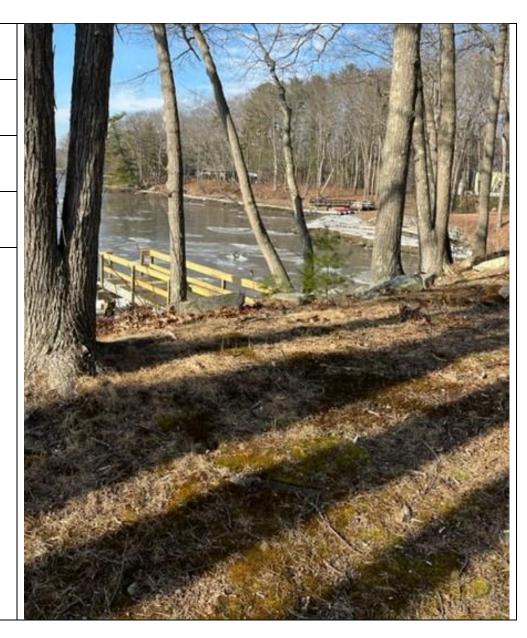

LOCATION: 14 Riverview Road

Durham, NH.

NAME: Carney/Shulman Residence

LOCATION DESCRIPTION:

Facing SE, approach to the dock and project area.

DATE: December 29, 2022

LOCATION: 14 Riverview Road

Durham, NH.

NAME: Carney/Shulman Residence

LOCATION DESCRIPTION: Facing S. Side profile approach to the dock and project area.

DATE: December 29, 2022

LOCATION: 14 Riverview Road

Durham, NH.

NAME: Carney/Shulman Residence