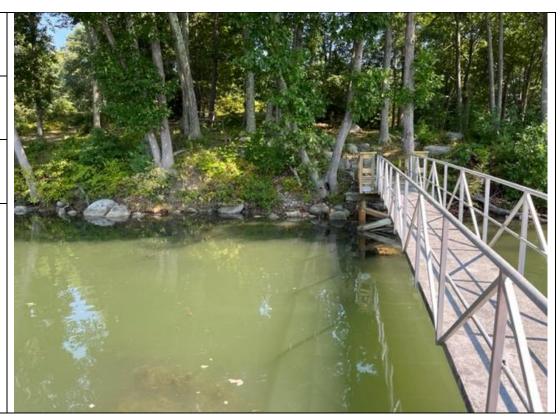

NAME: Carney/Shulman

Residence

LOCATION DESCRIPTION: Facing E towards shoreline from float at high tide.

DATE: Sept. 9, 2022

LOCATION: 14 Riverview Road Durham, NH.

NAME: Carney/Shulman Residence

LOCATION DESCRIPTION: Facing E towards shoreline from float at high tide.