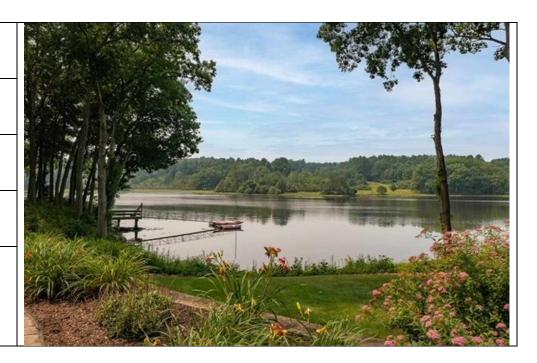

NAME: Carney/Shulman Residence

LOCATION DESCRIPTION:

View facing W from large oak to the dock.

DATE: Summer, 2021

LOCATION: 14 Riverview Road

Durham, NH.

NAME: Carney/Shulman Residence

LOCATION DESCRIPTION: View facing SE from the house to the dock.