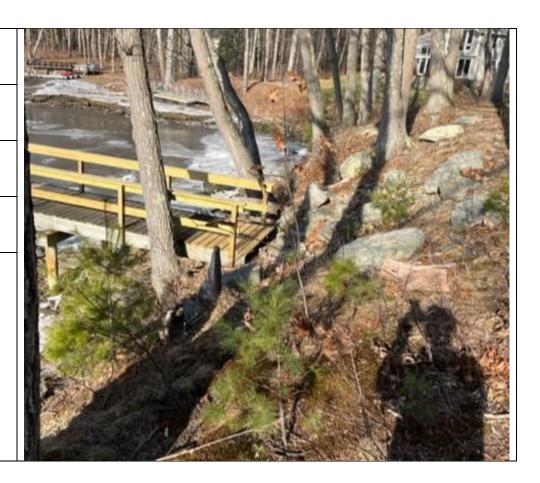

LOCATION: 14 Riverview Road

Durham, NH.

NAME: Carney/Shulman Residence

LOCATION DESCRIPTION:

Facing SE, approach to the dock and project area.

DATE: December 29, 2022

LOCATION: 14 Riverview Road

Durham, NH.

NAME: Carney/Shulman Residence

LOCATION DESCRIPTION: Facing S. Side profile approach to the dock and project area.

DATE: December 29, 2022

LOCATION: 14 Riverview Road

Durham, NH.

NAME: Carney/Shulman Residence