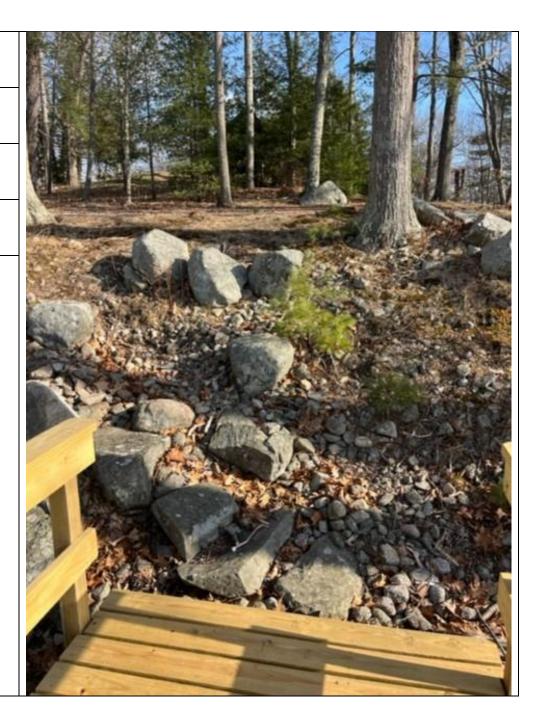

LOCATION DESCRIPTION: Facing S. Side profile approach to

the dock and project area.

DATE: December 29, 2022

LOCATION: 14 Riverview Road

Durham, NH.

NAME: Carney/Shulman Residence

LOCATION DESCRIPTION: Facing E. Existing site conditions from dock towards project area.

DATE: December 29, 2022

LOCATION: 14 Riverview Road

Durham, NH.

NAME: Carney/Shulman Residence

LOCATION DESCRIPTION: Facing E. Existing site conditions from dock towards project area.

DATE: December 29, 2022