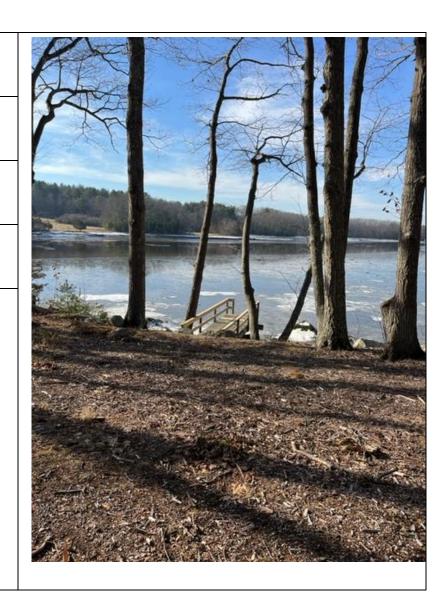

Durham, NH.

NAME: Carney/Shulman Residence

LOCATION DESCRIPTION:
Facing W/NW towards the dock,
standing on flat upland area of the
property.

DATE: December 29, 2022

LOCATION: 14 Riverview Road

Durham, NH.

NAME: Carney/Shulman Residence

LOCATION DESCRIPTION:
Facing NW towards the dock,
standing on flat upland area of the
property.

DATE: December 29, 2022

LOCATION: 14 Riverview Road

Durham, NH.

NAME: Carney/Shulman Residence

LOCATION DESCRIPTION:
Facing N towards the house,
standing at the flat upland area of
the property.