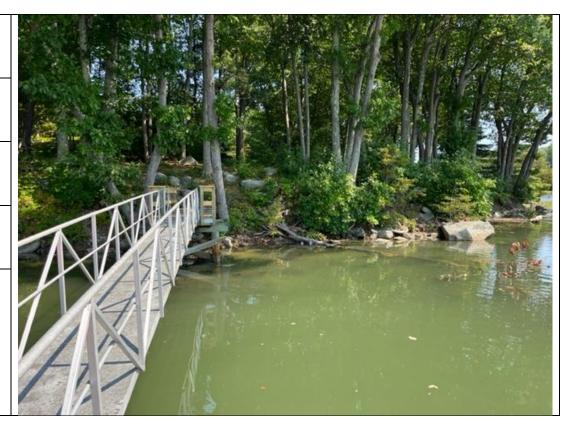

DATE: December 29, 2022

LOCATION: 14 Riverview Road

Durham, NH.

NAME: Carney/Shulman

Residence

LOCATION DESCRIPTION: Facing S/SE towards the dock, standing on flat upland area of the property.

DATE: December 29, 2022