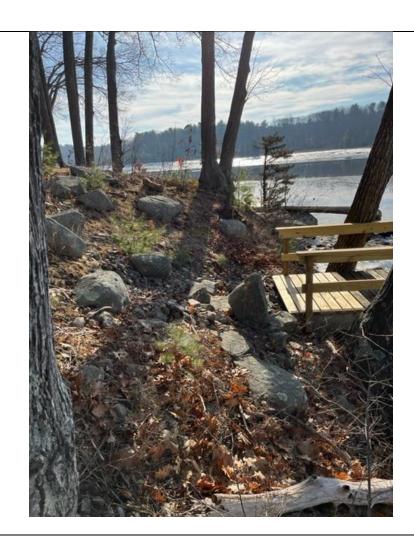

LOCATION: 14 Riverview Road

Durham, NH.

NAME: Carney/Shulman Residence

LOCATION DESCRIPTION:

Facing SE, approach to the dock and project area.

DATE: December 29, 2022

LOCATION: 14 Riverview Road

Durham, NH.

NAME: Carney/Shulman Residence

LOCATION DESCRIPTION: Facing S. Side profile approach to the dock and project area.

DATE: December 29, 2022

LOCATION: 14 Riverview Road

Durham, NH.

NAME: Carney/Shulman Residence