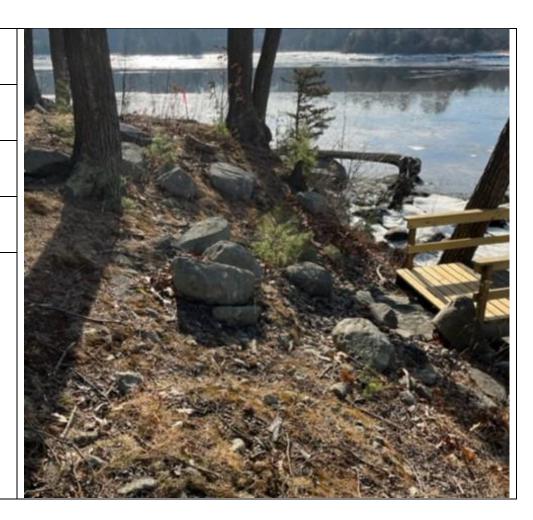

LOCATION: 14 Riverview Road

Durham, NH.

NAME: Carney/Shulman Residence

LOCATION DESCRIPTION: Existing site conditions down the slope to the dock.

DATE: December 29, 2022

LOCATION: 14 Riverview Road

Durham, NH.