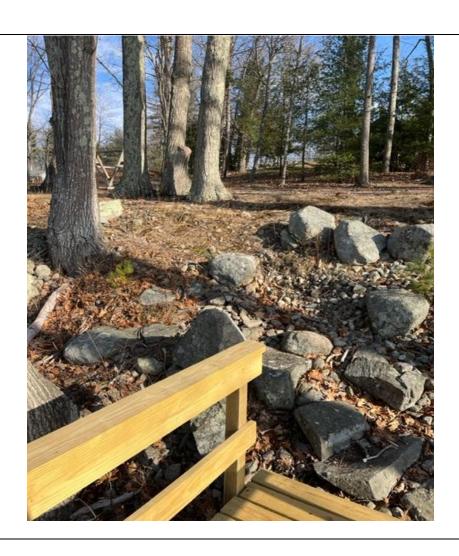

DATE: December 29, 2022

LOCATION: 14 Riverview Road

Durham, NH.

NAME: Carney/Shulman Residence

LOCATION DESCRIPTION: Facing E. Existing site conditions from dock towards project area.

DATE: December 29, 2022

LOCATION: 14 Riverview Road

Durham, NH.

NAME: Carney/Shulman Residence

LOCATION DESCRIPTION: Existing site conditions down the slope to the dock.

DATE: December 29, 2022

LOCATION: 14 Riverview Road

Durham, NH.