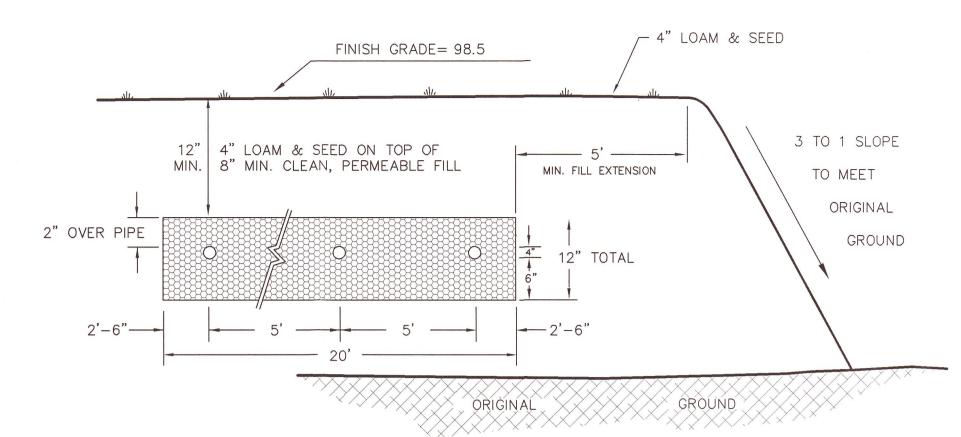

**END VIEW** 

THE INTENT OF THIS DESIGN IS TO MAINTAIN AT LEAST 2 FEET ABOVE THE SEASONAL HIGH WATER TABLE AND 2 FEET ABOVE LEDGE OR IMPERMEABLE SUBSTRATUM BY CONSTRUCTING THE BED BOTTOM OF THE EFFLUENT DISPOSAL AREA AT ELEVATION 96.5 WHICH IS APPROXIMATELY 2.0 FEET BELOW THE ORIGINAL GROUND