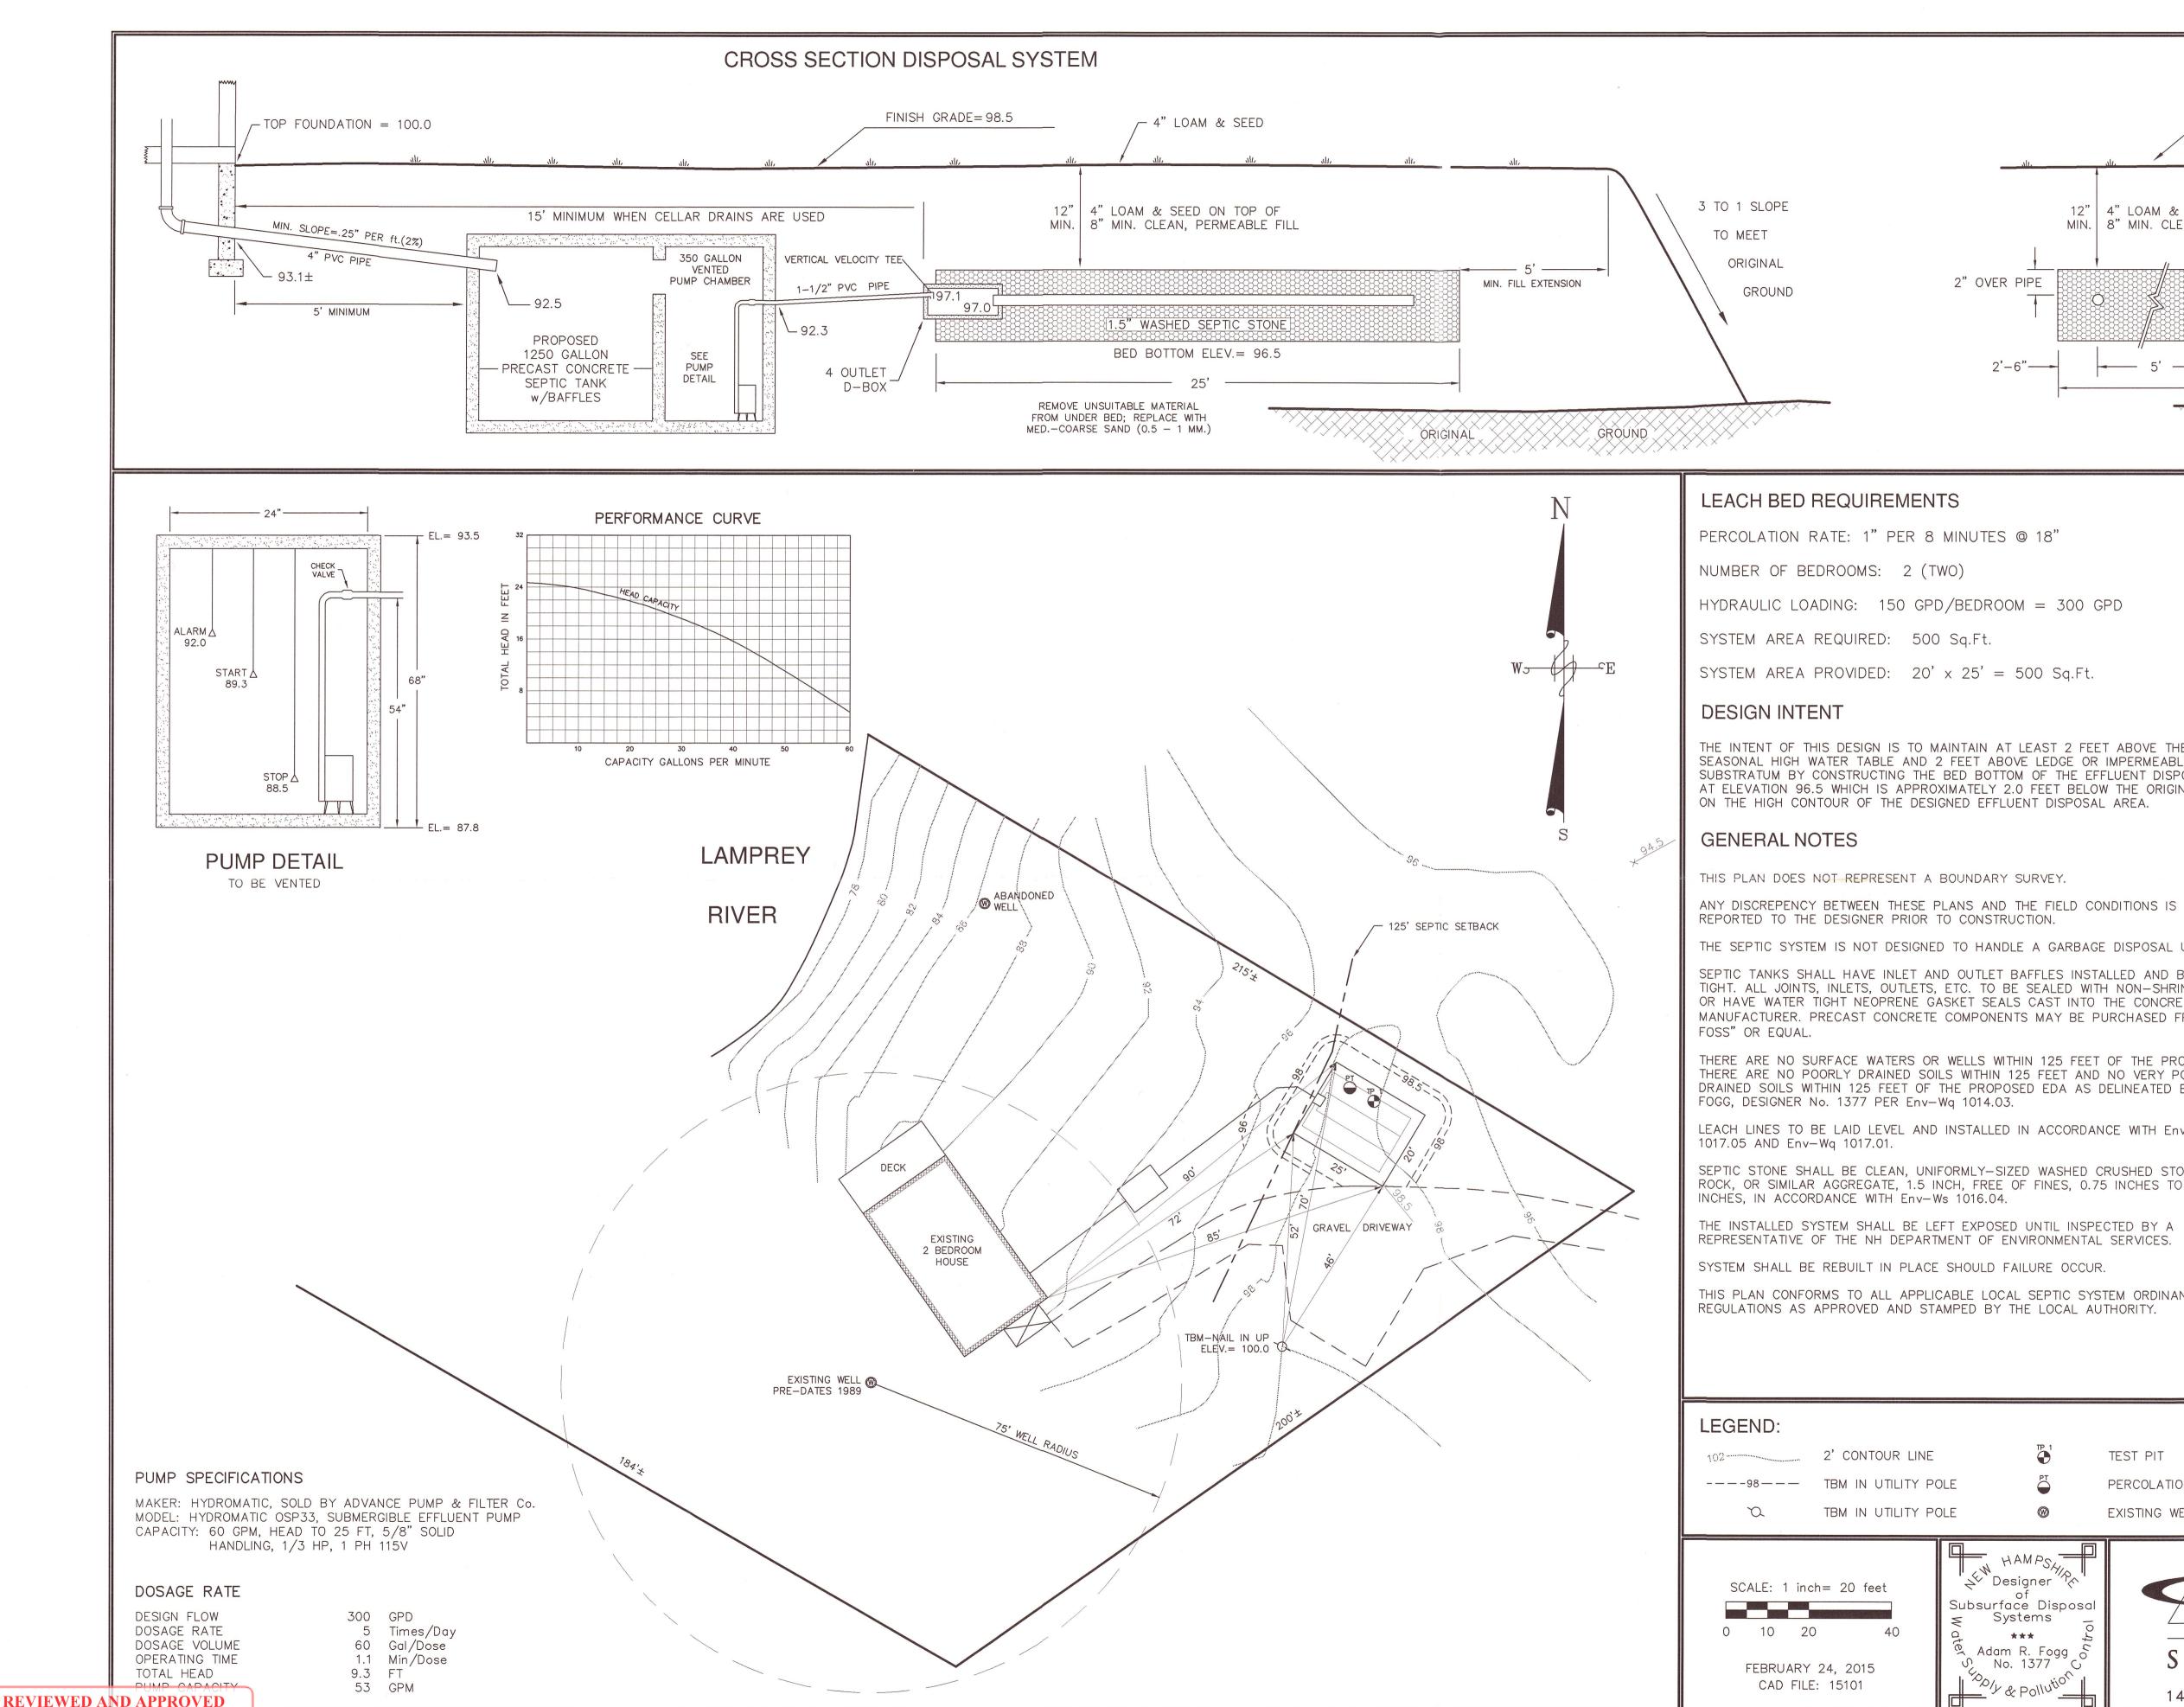

**END VIEW** 

THE INTENT OF THIS DESIGN IS TO MAINTAIN AT LEAST 2 FEET ABOVE THE SEASONAL HIGH WATER TABLE AND 2 FEET ABOVE LEDGE OR IMPERMEABLE SUBSTRATUM BY CONSTRUCTING THE BED BOTTOM OF THE EFFLUENT DISPOSAL AREA AT ELEVATION 96.5 WHICH IS APPROXIMATELY 2.0 FEET BELOW THE ORIGINAL GROUND

ANY DISCREPENCY BETWEEN THESE PLANS AND THE FIELD CONDITIONS IS TO BE

THE SEPTIC SYSTEM IS NOT DESIGNED TO HANDLE A GARBAGE DISPOSAL UNIT.

SEPTIC TANKS SHALL HAVE INLET AND OUTLET BAFFLES INSTALLED AND BE WATER TIGHT. ALL JOINTS, INLETS, OUTLETS, ETC. TO BE SEALED WITH NON-SHRINK MORTAR OR HAVE WATER TIGHT NEOPRENE GASKET SEALS CAST INTO THE CONCRETE BY THE MANUFACTURER. PRECAST CONCRETE COMPONENTS MAY BE PURCHASED FROM "A.J.

THERE ARE NO SURFACE WATERS OR WELLS WITHIN 125 FEET OF THE PROPOSED EDA. THERE ARE NO POORLY DRAINED SOILS WITHIN 125 FEET AND NO VERY POORLY DRAINED SOILS WITHIN 125 FEET OF THE PROPOSED EDA AS DELINEATED BY ADAM R.

LEACH LINES TO BE LAID LEVEL AND INSTALLED IN ACCORDANCE WITH Env-Wg

SEPTIC STONE SHALL BE CLEAN, UNIFORMLY-SIZED WASHED CRUSHED STONE, WASHED ROCK, OR SIMILAR AGGREGATE, 1.5 INCH, FREE OF FINES, 0.75 INCHES TO 1.5

REPRESENTATIVE OF THE NH DEPARTMENT OF ENVIRONMENTAL SERVICES.

THIS PLAN CONFORMS TO ALL APPLICABLE LOCAL SEPTIC SYSTEM ORDINANCES AND

TEST PIT

PERCOLATION TEST EXISTING WELL