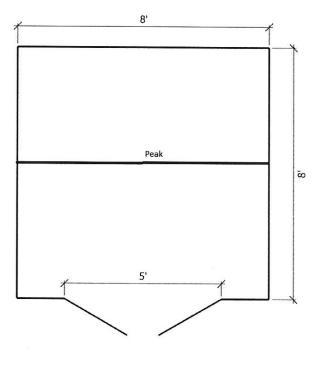

|           |                                                 | Due Date  | Rep      | Install Date |
|-----------|-------------------------------------------------|-----------|----------|--------------|
|           |                                                 | 8/27/2021 | REEDS    | 8/27/2021    |
| Item      | Description                                     | Ordered   | Rate     | Amount       |
| VAC 8X8   | 8X8 Vinyl American Classic Shed                 | 1         | 3,219.00 | 3,219.00T    |
| 8x8 Floor | 8x8 Floor - Regular Plywood                     |           | 0.00     | 0.00T        |
| GRAY      | Gray Vinyl Siding                               | 35        | 0.00     | 0.00T        |
| GRAY ST   | Gray Vinyl Sill                                 | 2         | 0.00     | 0.00T        |
| STD BLACK | *Black 3-Tab Shingles                           | 4.25      | 0.00     | 0.00T        |
| 5' DOUBLE | 5' Double Door With PVC Trim And 1/2" J-Channel | 1         | 0.00     | 0.00T        |
| R45       | 4x5 Ramp for 5' Door                            | 1         | 125.00   | 125.00T      |
|           | SUBTOTAL<br>Sales Tax                           |           |          | 3,344.00     |
|           |                                                 |           | 0.00     | 0.00         |
|           |                                                 | Total     |          | \$3,344.00   |