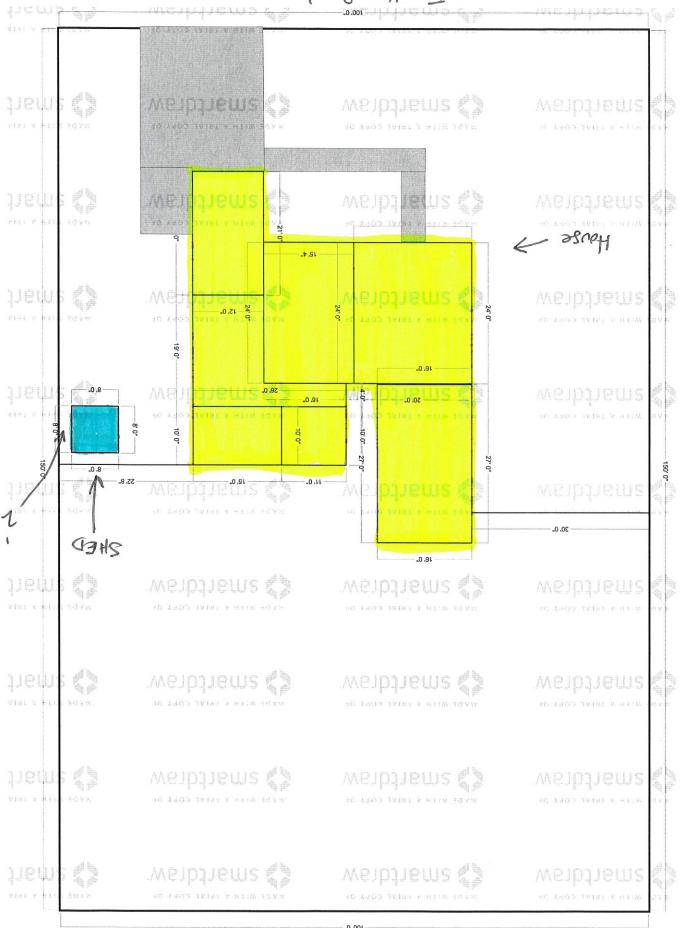

# **VARIANCE**

1 11

Prior to seeking a variance, the property owner must have been denied a building permit by the Building Inspector or denied an approval by the Planning Board.

1. 1

| Name of Applicant Keum Campbell                                                                   |
|---------------------------------------------------------------------------------------------------|
| Address: 12 Faculty Rd. Durham NH 03261                                                           |
| Phone # 603-502-2255 Email: Keu bobb@yahoo.com                                                    |
| Owner of Property Concerned Sme                                                                   |
| (If same as above, write "Same")                                                                  |
| Address: Same                                                                                     |
| (If same as above, write "Same")                                                                  |
| Location of Property: Syme .  (Street & Number)                                                   |
| (Street & Number)                                                                                 |
| Tax Map & Lot number map 6 6 + 15                                                                 |
| A Variance is requested from Article(s) 175-57 Section(s) D. 1 of the Zoning Ordinance to permit: |
| A Storage building to be placed within 10 feet of a property                                      |
| line.                                                                                             |

Our existing storage shed was placed in the same spot years before we purchased the property (2003), with out requesting and being granted a variance from the Zoning Board. We feel that by applying for the variance to replace the old storge shed with a new storage shed of the same size is in public interest.

The spirit of the ordnance is being observed with all of the other setbacks and conditions of the location of the shed with the one exception of being within 10 feet of my neighbor's property. The Shared property line is defined by a series of Spruce Trees that obscure the view of the shed.

If the variance is not granted, it would cause unnecessary hardship. I would have to move the storage shed to another location on my property.